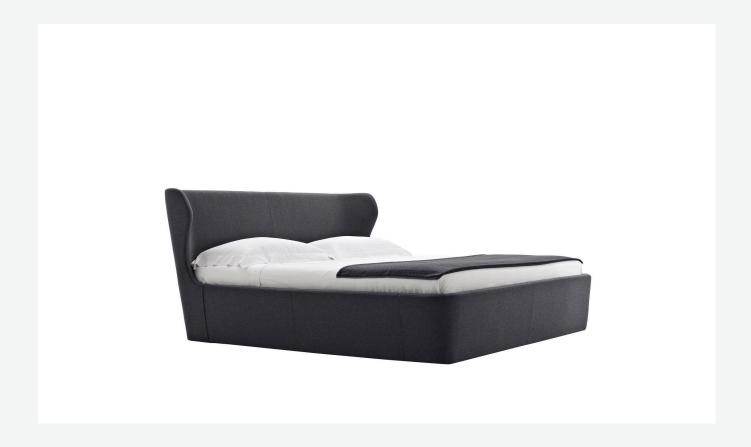

## Description

The single-material Papilio bed, available in five sizes, stands out for its continuous line and attractive proportions. Upholstered either in fabric or in leather, Papilio features the same clean lines as the armchairs of the same name, though with slightly less conical sides. The mattress is placed almost flush with the perimeter to enhance the overall sense of rigour.