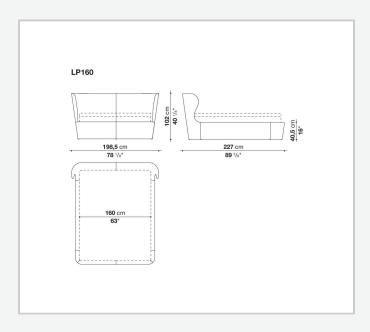

Papilio

LETTI

2013

Naoto Fukasawa



## Description

The single-material Papilio bed, available in five sizes, stands out for its continuous line and attractive proportions. Upholstered either in fabric or in leather, Papilio features the same clean lines as the armchairs of the same name, though with slightly less conical sides. The mattress is placed almost flush with the perimeter to enhance the overall sense of rigour.

### Technical information

1

#### Internal frame

tubular steel and steel profiles

#### Internal frame upholstery

Bayfit® flexible cold shaped polyurethane foam, polyester fibre cover

#### Feet

# steel and plastic material **Support crosspiece for slatted base**tubular steel

#### Cover

fabric or leather in limited categories

2 5/9/25

## Technical drawings











3 5/9/25