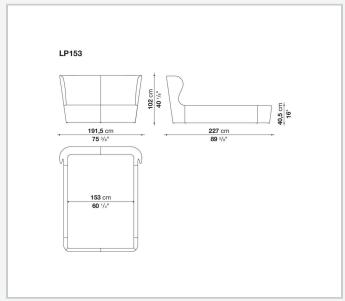

io

LETTI

2013

Naoto Fukasawa



## Description

The single-material Papilio bed, available in five sizes, stands out for its continuous line and attractive proportions. Upholstered either in fabric or in leather, Papilio features the same clean lines as the armchairs of the same name, though with slightly less conical sides. The mattress is placed almost flush with the perimeter to enhance the overall sense of rigour.

### Technical information

1

#### Internal frame

tubular steel and steel profiles

#### Internal frame upholstery

Bayfit® flexible cold shaped polyurethane foam, polyester fibre cover

#### Feet

# steel and plastic material **Support crosspiece for slatted base**tubular steel

#### Cover

fabric or leather in limited categories

2 5/9/25

## Technical drawings











3 5/9/25