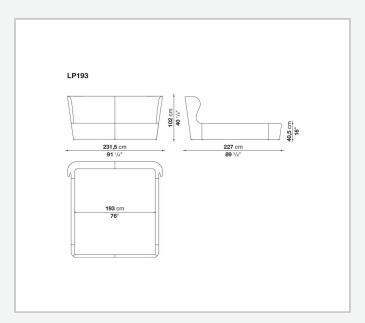

LETTI

2013

Naoto Fukasawa



## Description

The single-material Papilio bed, available in five sizes, stands out for its continuous line and attractive proportions. Upholstered either in fabric or in leather, Papilio features the same clean lines as the armchairs of the same name, though with slightly less conical sides. The mattress is placed almost flush with the perimeter to enhance the overall sense of rigour.

### Technical information

1

#### Internal frame

tubular steel and steel profiles

#### Internal frame upholstery

Bayfit® flexible cold shaped polyurethane foam, polyester fibre cover

#### Feet

# steel and plastic material **Support crosspiece for slatted base**tubular steel

#### Cover

fabric or leather in limited categories

2 5/9/25

## Technical drawings











3 5/9/25