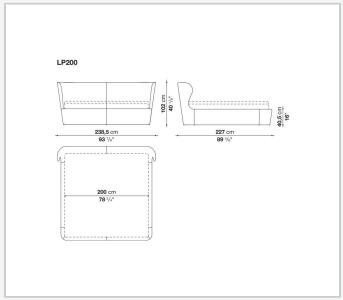

ilio

LETTI

2013

Naoto Fukasawa



## Description

The single-material Papilio bed, available in five sizes, stands out for its continuous line and attractive proportions. Upholstered either in fabric or in leather, Papilio features the same clean lines as the armchairs of the same name, though with slightly less conical sides. The mattress is placed almost flush with the perimeter to enhance the overall sense of rigour.

### Technical information

1

#### Internal frame

tubular steel and steel profiles

#### Internal frame upholstery

Bayfit® flexible cold shaped polyurethane foam, polyester fibre cover

#### Feet

# steel and plastic material **Support crosspiece for slatted base**tubular steel

#### Cover

fabric or leather in limited categories

2 5/9/25

## Technical drawings











3 5/9/25