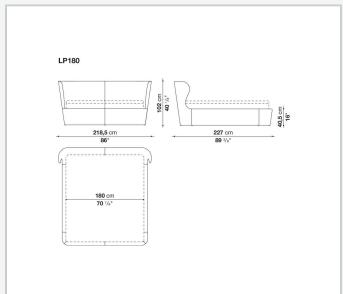

apilio

LETTI

2013

Naoto Fukasawa



## Description

The single-material Papilio bed, available in five sizes, stands out for its continuous line and attractive proportions. Upholstered either in fabric or in leather, Papilio features the same clean lines as the armchairs of the same name, though with slightly less conical sides. The mattress is placed almost flush with the perimeter to enhance the overall sense of rigour.

### Technical information

1

#### Internal frame

tubular steel and steel profiles

#### Internal frame upholstery

Bayfit® flexible cold shaped polyurethane foam, polyester fibre cover

#### Feet

# steel and plastic material **Support crosspiece for slatted base**tubular steel

#### Cover

fabric or leather in limited categories

2 5/9/25

## Technical drawings











3 5/9/25