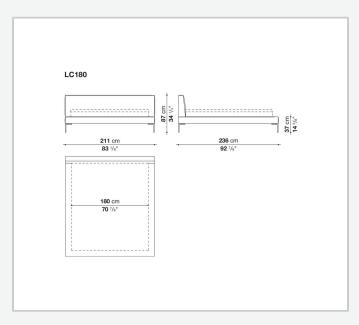

r leather upholstery available in two versions: a more striking one, in which the sides protrude from the slightly recessed mattress, and a simpler one in which the band is flush with the mattress. An evolution of the sofa of the same name, the Charles bed features the signature design of the inverted "L" shaped foot. It also comes in a version with wheels.

## Technical information

1

**Internal frame** 

tubular steel and steel profiles

Internal frame upholstery

Bayfit® flexible cold shaped polyurethane foam, polyester fibre cover

**External feet** 

die-cast aluminium

Internal feet

tubular steel and steel profiles

Wheels support frame

steel

Wheels

plastic material

Ferrules

thermoplastic material

Cover

fabric or leather

2

## Technical drawings













3 4/27/24