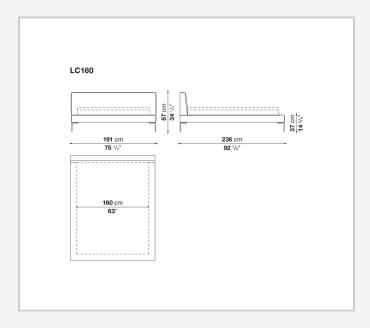

a double bed with fabric or leather upholstery available in two versions: a more striking one, in which the sides protrude from the slightly recessed mattress, and a simpler one in which the band is flush with the mattress. An evolution of the sofa of the same name, the Charles bed features the signature design of the inverted "L" shaped foot. It also comes in a version with wheels.

## Technical information

1

**Internal frame** 

tubular steel and steel profiles

Internal frame upholstery

Bayfit® flexible cold shaped polyurethane foam, polyester fibre cover

**External feet** 

die-cast aluminium

Internal feet

tubular steel and steel profiles

Wheels support frame

steel

Wheels

plastic material

Ferrules

thermoplastic material

Cover

fabric or leather

2

## Technical drawings













3 4/27/24