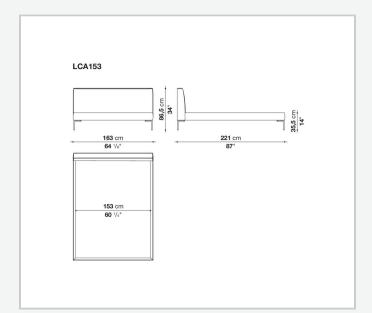

ic or leather upholstery available in two versions: a more striking one, in which the sides protrude from the slightly recessed mattress, and a simpler one in which the band is flush with the mattress. An evolution of the sofa of the same name, the Charles bed features the signature design of the inverted "L" shaped foot. It also comes in a version with wheels.

## Technical information

1

**Internal frame** 

tubular steel and steel profiles

Internal frame upholstery

Bayfit® flexible cold shaped polyurethane foam, polyester fibre cover

**External feet** 

die-cast aluminium

Internal feet

tubular steel and steel profiles

Wheels support frame

steel

Wheels

plastic material

Ferrules

thermoplastic material

Cover

fabric or leather

2

## Technical drawings













3 4/27/24