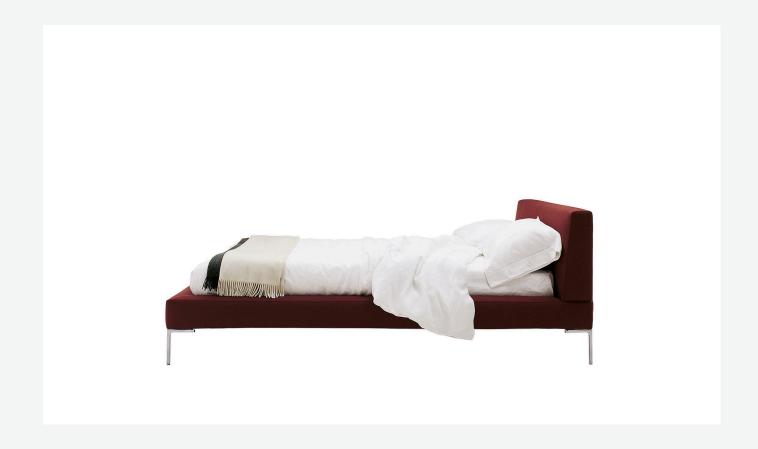

## Description

Charles is a double bed with fabric or leather upholstery available in two versions: a more striking one, in which the sides protrude from the slightly recessed mattress, and a simpler one in which the band is flush with the mattress. An evolution of the sofa of the same name, the Charles bed features the signature design of the inverted "L" shaped foot. It also comes in a version with wheels.