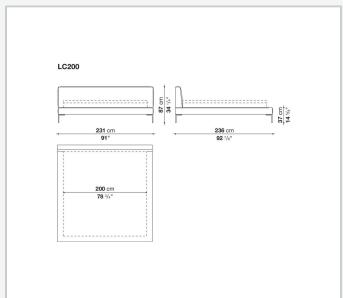

double bed with fabric or leather upholstery available in two versions: a more striking one, in which the sides protrude from the slightly recessed mattress, and a simpler one in which the band is flush with the mattress. An evolution of the sofa of the same name, the Charles bed features the signature design of the inverted "L" shaped foot. It also comes in a version with wheels.

## Technical information

1

**Internal frame** 

tubular steel and steel profiles

Internal frame upholstery

Bayfit® flexible cold shaped polyurethane foam, polyester fibre cover

**External feet** 

die-cast aluminium

Internal feet

tubular steel and steel profiles

Wheels support frame

steel

Wheels

plastic material

Ferrules

thermoplastic material

Cover

fabric or leather

2

## Technical drawings













3 4/27/24