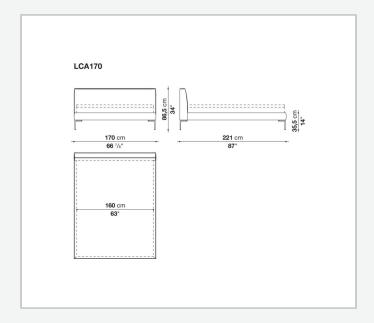

e bed with fabric or leather upholstery available in two versions: a more striking one, in which the sides protrude from the slightly recessed mattress, and a simpler one in which the band is flush with the mattress. An evolution of the sofa of the same name, the Charles bed features the signature design of the inverted "L" shaped foot. It also comes in a version with wheels.

## Technical information

1

**Internal frame** 

tubular steel and steel profiles

Internal frame upholstery

Bayfit® flexible cold shaped polyurethane foam, polyester fibre cover

**External feet** 

die-cast aluminium

Internal feet

tubular steel and steel profiles

Wheels support frame

steel

Wheels

plastic material

Ferrules

thermoplastic material

Cover

fabric or leather

2

## Technical drawings













3 4/27/24