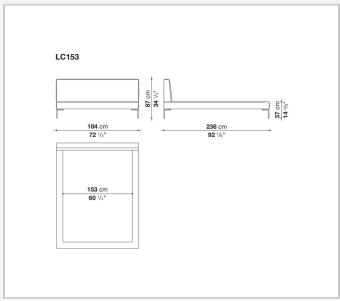

ouble bed with fabric or leather upholstery available in two versions: a more striking one, in which the sides protrude from the slightly recessed mattress, and a simpler one in which the band is flush with the mattress. An evolution of the sofa of the same name, the Charles bed features the signature design of the inverted "L" shaped foot. It also comes in a version with wheels.

## Technical information

1

**Internal frame** 

tubular steel and steel profiles

Internal frame upholstery

Bayfit® flexible cold shaped polyurethane foam, polyester fibre cover

**External feet** 

die-cast aluminium

Internal feet

tubular steel and steel profiles

Wheels support frame

steel

Wheels

plastic material

Ferrules

thermoplastic material

Cover

fabric or leather

2

## Technical drawings













3 4/27/24