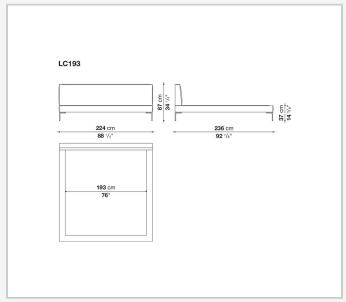

ble bed with fabric or leather upholstery available in two versions: a more striking one, in which the sides protrude from the slightly recessed mattress, and a simpler one in which the band is flush with the mattress. An evolution of the sofa of the same name, the Charles bed features the signature design of the inverted "L" shaped foot. It also comes in a version with wheels.

## Technical information

1

**Internal frame** 

tubular steel and steel profiles

Internal frame upholstery

Bayfit® flexible cold shaped polyurethane foam, polyester fibre cover

**External feet** 

die-cast aluminium

Internal feet

tubular steel and steel profiles

Wheels support frame

steel

Wheels

plastic material

Ferrules

thermoplastic material

Cover

fabric or leather

2

## Technical drawings













3 4/27/24