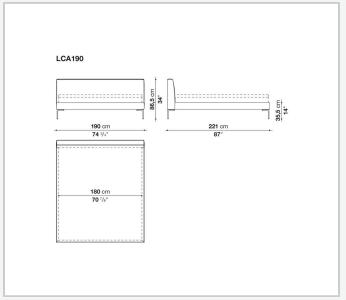

bed with fabric or leather upholstery available in two versions: a more striking one, in which the sides protrude from the slightly recessed mattress, and a simpler one in which the band is flush with the mattress. An evolution of the sofa of the same name, the Charles bed features the signature design of the inverted "L" shaped foot. It also comes in a version with wheels.

## Technical information

1

**Internal frame** 

tubular steel and steel profiles

Internal frame upholstery

Bayfit® flexible cold shaped polyurethane foam, polyester fibre cover

**External feet** 

die-cast aluminium

Internal feet

tubular steel and steel profiles

Wheels support frame

steel

Wheels

plastic material

Ferrules

thermoplastic material

Cover

fabric or leather

2

## Technical drawings













3 4/27/24