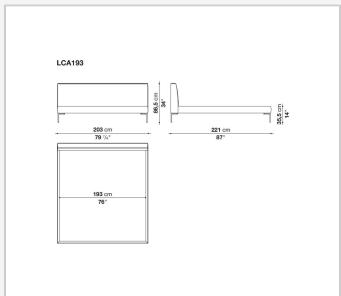

or leather upholstery available in two versions: a more striking one, in which the sides protrude from the slightly recessed mattress, and a simpler one in which the band is flush with the mattress. An evolution of the sofa of the same name, the Charles bed features the signature design of the inverted "L" shaped foot. It also comes in a version with wheels.

## Technical information

1

**Internal frame** 

tubular steel and steel profiles

Internal frame upholstery

Bayfit® flexible cold shaped polyurethane foam, polyester fibre cover

**External feet** 

die-cast aluminium

Internal feet

tubular steel and steel profiles

Wheels support frame

steel

Wheels

plastic material

Ferrules

thermoplastic material

Cover

fabric or leather

2

## Technical drawings













3 4/27/24