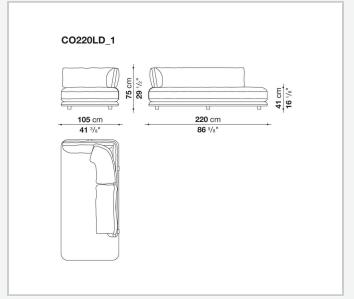

pting to any setting, from expansive living areas to more intimate spaces. With its enveloping, refined design, Cocùn's lines express a contemporary elegance. The padded base evokes a sense of lightness, while the backrest, discreetly attached to the base using steel brackets upholstered in fabric or thick leather, offers ergonomic support without disrupting the fluidity of the forms. Cocùn is characterised by premium materials and sophisticated detailing. The aluminium base profile enhancing its aesthetic refinement. The soft, generous cushions ensure enveloping comfort, turning every seat into a uniquely sensory experience. The system invites both social interaction and relaxation.

1

## Technical information

2 5/9/25

## Technical drawings













3 5/9/25