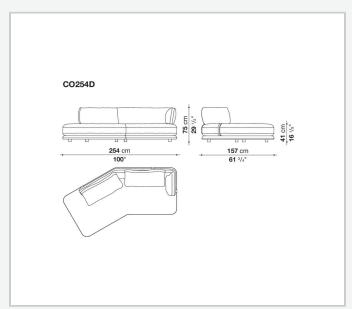

tude of compositions, harmoniously adapting to any setting, from expansive living areas to more intimate spaces. With its enveloping, refined design, Cocùn's lines express a contemporary elegance. The padded base evokes a sense of lightness, while the backrest, discreetly attached to the base using steel brackets upholstered in fabric or thick leather, offers ergonomic support without disrupting the fluidity of the forms. Cocùn is characterised by premium materials and sophisticated detailing. The aluminium base profile enhancing its aesthetic refinement. The soft, generous cushions ensure enveloping comfort, turning every seat into a uniquely sensory experience. The system invites both social interaction and relaxation.

1

## Technical information

2 5/9/25

## Technical drawings













3 5/9/25