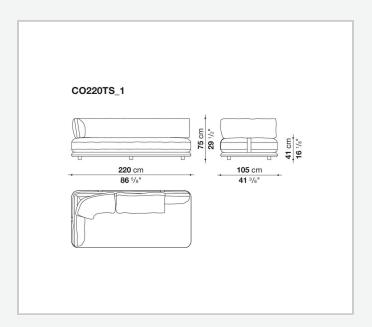

de of compositions, harmoniously adapting to any setting, from expansive living areas to more intimate spaces. With its enveloping, refined design, Cocùn's lines express a contemporary elegance. The padded base evokes a sense of lightness, while the backrest, discreetly attached to the base using steel brackets upholstered in fabric or thick leather, offers ergonomic support without disrupting the fluidity of the forms. Cocùn is characterised by premium materials and sophisticated detailing. The aluminium base profile enhancing its aesthetic refinement. The soft, generous cushions ensure enveloping comfort, turning every seat into a uniquely sensory experience. The system invites both social interaction and relaxation.

1

## Technical information

2 5/9/25

## Technical drawings













3 5/9/25