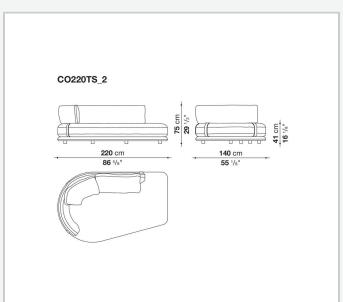

, harmoniously adapting to any setting, from expansive living areas to more intimate spaces. With its enveloping, refined design, Cocùn's lines express a contemporary elegance. The padded base evokes a sense of lightness, while the backrest, discreetly attached to the base using steel brackets upholstered in fabric or thick leather, offers ergonomic support without disrupting the fluidity of the forms. Cocùn is characterised by premium materials and sophisticated detailing. The aluminium base profile enhancing its aesthetic refinement. The soft, generous cushions ensure enveloping comfort, turning every seat into a uniquely sensory experience. The system invites both social interaction and relaxation.

1

## Technical information

2 5/9/25

## Technical drawings













3 5/9/25