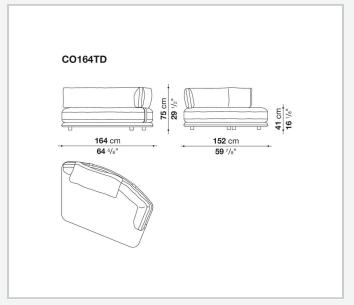

oniously adapting to any setting, from expansive living areas to more intimate spaces. With its enveloping, refined design, Cocùn's lines express a contemporary elegance. The padded base evokes a sense of lightness, while the backrest, discreetly attached to the base using steel brackets upholstered in fabric or thick leather, offers ergonomic support without disrupting the fluidity of the forms. Cocùn is characterised by premium materials and sophisticated detailing. The aluminium base profile enhancing its aesthetic refinement. The soft, generous cushions ensure enveloping comfort, turning every seat into a uniquely sensory experience. The system invites both social interaction and relaxation.

1

## Technical information

2 5/9/25

## Technical drawings













3 5/9/25