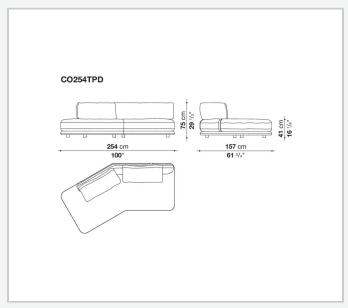

adapting to any setting, from expansive living areas to more intimate spaces. With its enveloping, refined design, Cocùn's lines express a contemporary elegance. The padded base evokes a sense of lightness, while the backrest, discreetly attached to the base using steel brackets upholstered in fabric or thick leather, offers ergonomic support without disrupting the fluidity of the forms. Cocùn is characterised by premium materials and sophisticated detailing. The aluminium base profile enhancing its aesthetic refinement. The soft, generous cushions ensure enveloping comfort, turning every seat into a uniquely sensory experience. The system invites both social interaction and relaxation.

1

## Technical information

2 5/9/25

## Technical drawings













3 5/9/25