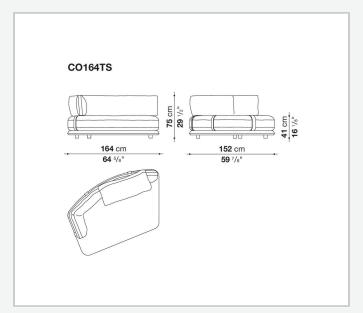

rmoniously adapting to any setting, from expansive living areas to more intimate spaces. With its enveloping, refined design, Cocùn's lines express a contemporary elegance. The padded base evokes a sense of lightness, while the backrest, discreetly attached to the base using steel brackets upholstered in fabric or thick leather, offers ergonomic support without disrupting the fluidity of the forms. Cocùn is characterised by premium materials and sophisticated detailing. The aluminium base profile enhancing its aesthetic refinement. The soft, generous cushions ensure enveloping comfort, turning every seat into a uniquely sensory experience. The system invites both social interaction and relaxation.

1

## Technical information

2 5/9/25

## Technical drawings













3 5/9/25