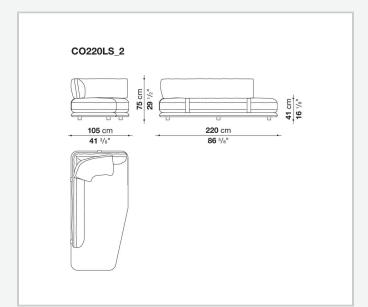

ing to any setting, from expansive living areas to more intimate spaces. With its enveloping, refined design, Cocùn's lines express a contemporary elegance. The padded base evokes a sense of lightness, while the backrest, discreetly attached to the base using steel brackets upholstered in fabric or thick leather, offers ergonomic support without disrupting the fluidity of the forms. Cocùn is characterised by premium materials and sophisticated detailing. The aluminium base profile enhancing its aesthetic refinement. The soft, generous cushions ensure enveloping comfort, turning every seat into a uniquely sensory experience. The system invites both social interaction and relaxation.

1

## Technical information

2 5/9/25

## Technical drawings













3 5/9/25