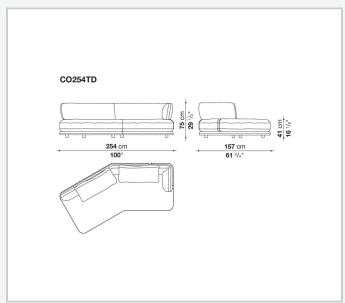

ns, harmoniously adapting to any setting, from expansive living areas to more intimate spaces. With its enveloping, refined design, Cocùn's lines express a contemporary elegance. The padded base evokes a sense of lightness, while the backrest, discreetly attached to the base using steel brackets upholstered in fabric or thick leather, offers ergonomic support without disrupting the fluidity of the forms. Cocùn is characterised by premium materials and sophisticated detailing. The aluminium base profile enhancing its aesthetic refinement. The soft, generous cushions ensure enveloping comfort, turning every seat into a uniquely sensory experience. The system invites both social interaction and relaxation.

1

## Technical information

2 5/9/25

## Technical drawings













3 5/9/25