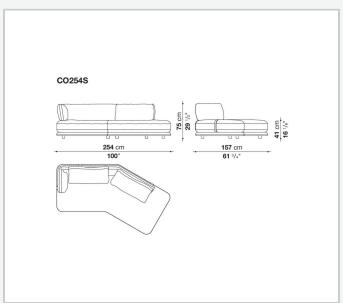

titude of compositions, harmoniously adapting to any setting, from expansive living areas to more intimate spaces. With its enveloping, refined design, Cocùn's lines express a contemporary elegance. The padded base evokes a sense of lightness, while the backrest, discreetly attached to the base using steel brackets upholstered in fabric or thick leather, offers ergonomic support without disrupting the fluidity of the forms. Cocùn is characterised by premium materials and sophisticated detailing. The aluminium base profile enhancing its aesthetic refinement. The soft, generous cushions ensure enveloping comfort, turning every seat into a uniquely sensory experience. The system invites both social interaction and relaxation.

1

## Technical information

2 5/9/25

## Technical drawings













3 5/9/25