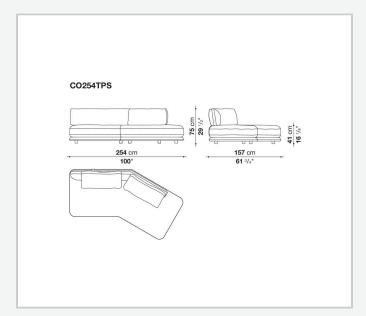

iously adapting to any setting, from expansive living areas to more intimate spaces. With its enveloping, refined design, Cocùn's lines express a contemporary elegance. The padded base evokes a sense of lightness, while the backrest, discreetly attached to the base using steel brackets upholstered in fabric or thick leather, offers ergonomic support without disrupting the fluidity of the forms. Cocùn is characterised by premium materials and sophisticated detailing. The aluminium base profile enhancing its aesthetic refinement. The soft, generous cushions ensure enveloping comfort, turning every seat into a uniquely sensory experience. The system invites both social interaction and relaxation.

1

## Technical information

2 5/9/25

## Technical drawings













3 5/9/25