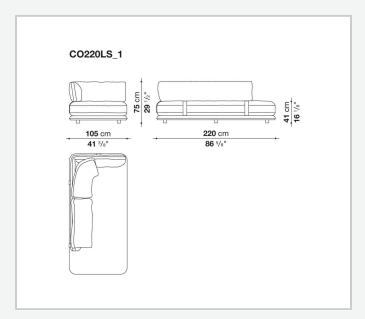

dapting to any setting, from expansive living areas to more intimate spaces. With its enveloping, refined design, Cocùn's lines express a contemporary elegance. The padded base evokes a sense of lightness, while the backrest, discreetly attached to the base using steel brackets upholstered in fabric or thick leather, offers ergonomic support without disrupting the fluidity of the forms. Cocùn is characterised by premium materials and sophisticated detailing. The aluminium base profile enhancing its aesthetic refinement. The soft, generous cushions ensure enveloping comfort, turning every seat into a uniquely sensory experience. The system invites both social interaction and relaxation.

1

## Technical information

2 5/9/25

## Technical drawings













3 5/9/25