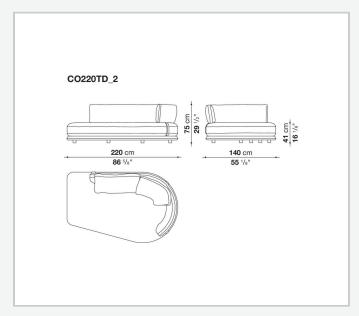

harmoniously adapting to any setting, from expansive living areas to more intimate spaces. With its enveloping, refined design, Cocùn's lines express a contemporary elegance. The padded base evokes a sense of lightness, while the backrest, discreetly attached to the base using steel brackets upholstered in fabric or thick leather, offers ergonomic support without disrupting the fluidity of the forms. Cocùn is characterised by premium materials and sophisticated detailing. The aluminium base profile enhancing its aesthetic refinement. The soft, generous cushions ensure enveloping comfort, turning every seat into a uniquely sensory experience. The system invites both social interaction and relaxation.

1

## Technical information

2 5/9/25

## Technical drawings













3 5/9/25