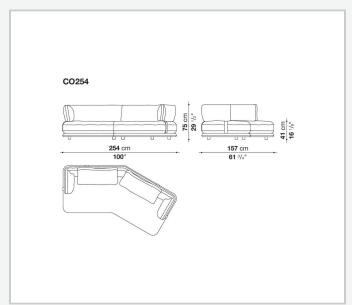

ultitude of compositions, harmoniously adapting to any setting, from expansive living areas to more intimate spaces. With its enveloping, refined design, Cocùn's lines express a contemporary elegance. The padded base evokes a sense of lightness, while the backrest, discreetly attached to the base using steel brackets upholstered in fabric or thick leather, offers ergonomic support without disrupting the fluidity of the forms. Cocùn is characterised by premium materials and sophisticated detailing. The aluminium base profile enhancing its aesthetic refinement. The soft, generous cushions ensure enveloping comfort, turning every seat into a uniquely sensory experience. The system invites both social interaction and relaxation.

1

## Technical information

2 5/9/25

## Technical drawings













3 5/9/25