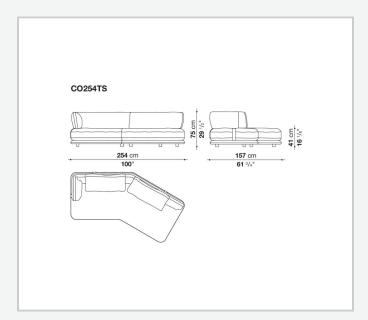

ions, harmoniously adapting to any setting, from expansive living areas to more intimate spaces. With its enveloping, refined design, Cocùn's lines express a contemporary elegance. The padded base evokes a sense of lightness, while the backrest, discreetly attached to the base using steel brackets upholstered in fabric or thick leather, offers ergonomic support without disrupting the fluidity of the forms. Cocùn is characterised by premium materials and sophisticated detailing. The aluminium base profile enhancing its aesthetic refinement. The soft, generous cushions ensure enveloping comfort, turning every seat into a uniquely sensory experience. The system invites both social interaction and relaxation.

1

## Technical information

2 5/9/25

## Technical drawings













3 5/9/25