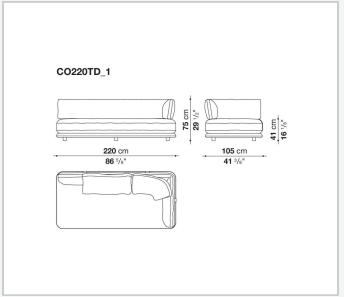

of compositions, harmoniously adapting to any setting, from expansive living areas to more intimate spaces. With its enveloping, refined design, Cocùn's lines express a contemporary elegance. The padded base evokes a sense of lightness, while the backrest, discreetly attached to the base using steel brackets upholstered in fabric or thick leather, offers ergonomic support without disrupting the fluidity of the forms. Cocùn is characterised by premium materials and sophisticated detailing. The aluminium base profile enhancing its aesthetic refinement. The soft, generous cushions ensure enveloping comfort, turning every seat into a uniquely sensory experience. The system invites both social interaction and relaxation.

1

## Technical information

2 5/9/25

## Technical drawings













3 5/9/25