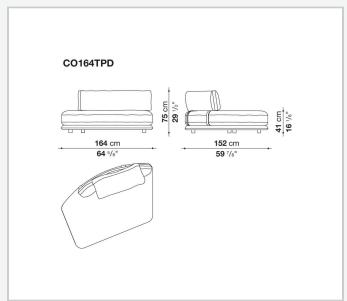

usly adapting to any setting, from expansive living areas to more intimate spaces. With its enveloping, refined design, Cocùn's lines express a contemporary elegance. The padded base evokes a sense of lightness, while the backrest, discreetly attached to the base using steel brackets upholstered in fabric or thick leather, offers ergonomic support without disrupting the fluidity of the forms. Cocùn is characterised by premium materials and sophisticated detailing. The aluminium base profile enhancing its aesthetic refinement. The soft, generous cushions ensure enveloping comfort, turning every seat into a uniquely sensory experience. The system invites both social interaction and relaxation.

1

## Technical information

2 5/9/25

## Technical drawings













3 5/9/25