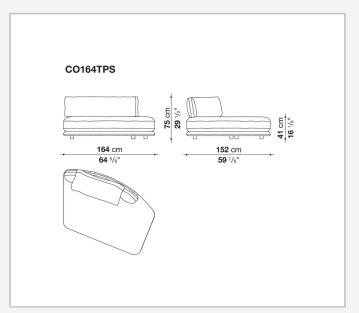

ly adapting to any setting, from expansive living areas to more intimate spaces. With its enveloping, refined design, Cocùn's lines express a contemporary elegance. The padded base evokes a sense of lightness, while the backrest, discreetly attached to the base using steel brackets upholstered in fabric or thick leather, offers ergonomic support without disrupting the fluidity of the forms. Cocùn is characterised by premium materials and sophisticated detailing. The aluminium base profile enhancing its aesthetic refinement. The soft, generous cushions ensure enveloping comfort, turning every seat into a uniquely sensory experience. The system invites both social interaction and relaxation.

1

## Technical information

2 5/9/25

## Technical drawings













3 5/9/25