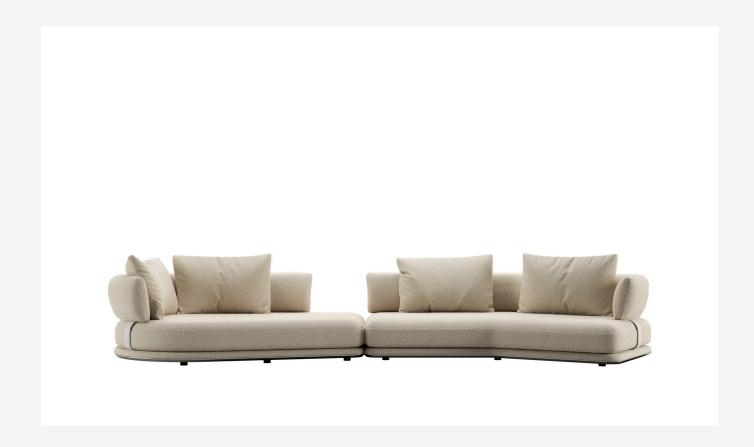

## Description

A welcoming haven, a soft embrace, a seating system designed to envelop and accommodate. With Cocùn, Antonio Citterio explores an idea of fluid, unconstrained comfort, giving life to a modular sofa that becomes a true archipelago of possibilities. Cocùn is a seating system articulated through five different geometric forms: a rectangular module, two curved dormeuse modules, a chaise longue, and a corner unit. These elements can be freely combined to create a multitude of compositions, harmoniously adapting to any setting, from expansive living areas to more intimate spaces. With its enveloping, refined design, Cocùn's lines express a contemporary elegance. The padded base evokes a sense of lightness, while the backrest, discreetly attached to the base using steel brackets upholstered in fabric or thick leather, offers ergonomic support without disrupting the fluidity of the forms. Cocùn is characterised by premium materials and sophisticated detailing. The aluminium base profile enhancing its aesthetic refinement. The soft, generous cushions ensure enveloping comfort, turning every seat into a uniquely sensory experience. The system invites both social interaction and relaxation.