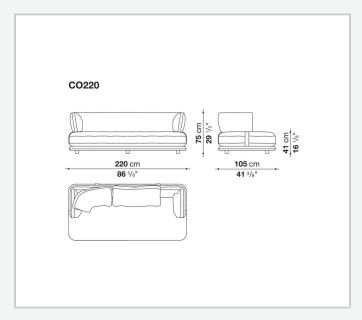

multitude of compositions, harmoniously adapting to any setting, from expansive living areas to more intimate spaces. With its enveloping, refined design, Cocùn's lines express a contemporary elegance. The padded base evokes a sense of lightness, while the backrest, discreetly attached to the base using steel brackets upholstered in fabric or thick leather, offers ergonomic support without disrupting the fluidity of the forms. Cocùn is characterised by premium materials and sophisticated detailing. The aluminium base profile enhancing its aesthetic refinement. The soft, generous cushions ensure enveloping comfort, turning every seat into a uniquely sensory experience. The system invites both social interaction and relaxation.

1

## Technical information

2 5/9/25

## Technical drawings













3 5/9/25