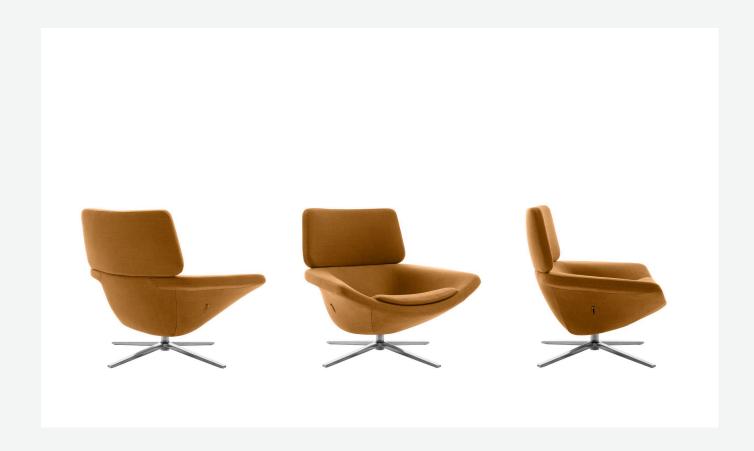

## Description

Since 2002, the Metropolitan series by B&B Italia has represented excellence in lounge chair design, evolving over time to offer complementary and innovative solutions. Each new version is created with a clear objective: to expand the seating experience, adapting to contemporary demands for comfort and functionality. Metropolitan Relax is the latest evolution of this iconic family, designed to offer a new level of well-being and adaptability. Thanks to its "tilt" rocking and swivel mechanism, the chair fluidly follows the body's natural movements, ensuring impeccable support in any position. The newly designed upper backrest and headrest provide optimal support for the head and upper body, enhancing every moment of relaxation. Available with an aluminium frame and upholstered in a wide selection of fabrics and leathers, Metropolitan Relax seamlessly fits into residential interiors, as well as luxury hospitality and executive office spaces.