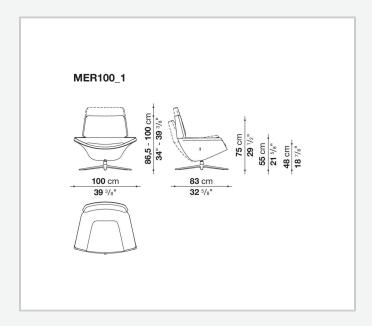

expand the seating experience, adapting to contemporary demands for comfort and functionality. Metropolitan Relax is the latest evolution of this iconic family, designed to offer a new level of well-being and adaptability. Thanks to its "tilt" rocking and swivel mechanism, the chair fluidly follows the body's natural movements, ensuring impeccable support in any position. The newly designed upper backrest and headrest provide optimal support for the head and upper body, enhancing every moment of relaxation. Available with an aluminium frame and upholstered in a wide selection of fabrics and leathers, Metropolitan Relax seamlessly fits into residential interiors, as well as luxury hospitality and executive office spaces.

1 5/9/25

## Technical information

2 5/9/25

## Technical drawings



3 5/9/25