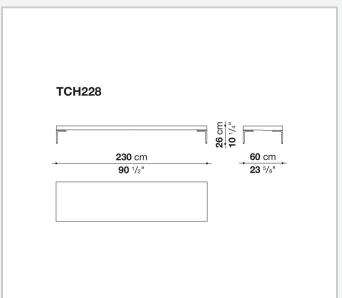

## Charles

**TAVOLINI** 

2025

Antonio Citterio



### Description

Complementing the new seating options, Charles incorporates low tables wooden elements. These additions reaffirm Charles' timeless elegance, reinforcing the sofa's reputation as a design staple that transcends trends and adapts to diverse architectural and lifestyle needs.

### Technical information

#### Top

plywood panel with honeycomb-core and wood particles, veneered solid wood, internal iron reinforcement frame

Feet

die-cast aluminium

#### **Ferrules**

thermoplastic material

# Technical drawings





2 5/9/25