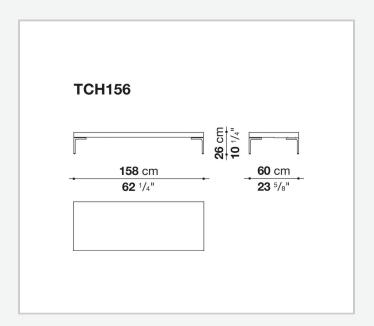

## Charles

**TAVOLINI** 

2025

Antonio Citterio



### Description

Complementing the new seating options, Charles incorporates low tables wooden elements. These additions reaffirm Charles' timeless elegance, reinforcing the sofa's reputation as a design staple that transcends trends and adapts to diverse architectural and lifestyle needs.

### Technical information

#### Top

plywood panel with honeycomb-core and wood particles, veneered solid wood, internal iron reinforcement frame

Feet

die-cast aluminium

#### **Ferrules**

thermoplastic material

# Technical drawings





2 5/9/25