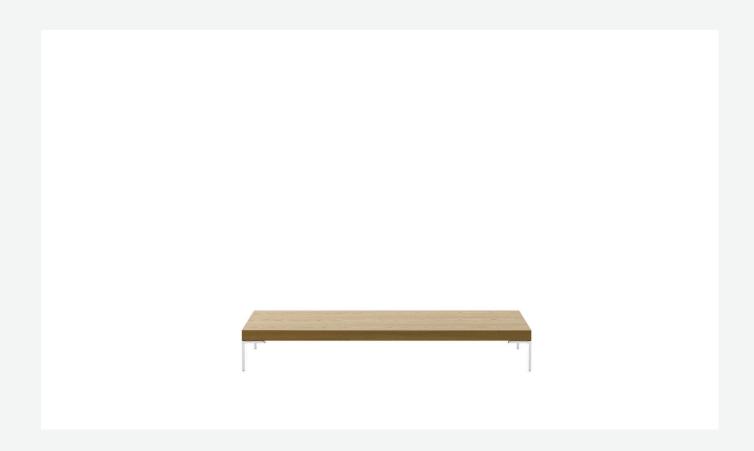

### Description

Complementing the new seating options, Charles incorporates low tables wooden elements. These additions reaffirm Charles' timeless elegance, reinforcing the sofa's reputation as a design staple that transcends trends and adapts to diverse architectural and lifestyle needs.

#### Top

plywood panel with honeycomb-core and wood particles, veneered solid wood, internal iron reinforcement frame

Feet

die-cast aluminium

#### **Ferrules**

thermoplastic material