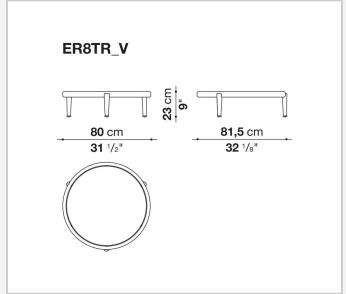

# Erica

**TAVOLINI** 

2025

Antonio Citterio



## Description

The Erica small tables, in three round sizes, combine powder-coated die-cast aluminum structures in five colors – anthracite, dove grey, olive bronze, aquamarine green, cream white – with slatted tops in natural teak or molten glass – a process that creates organic textures and irregularities on the surface for a distinct tactile effect - back-painted in jade green, emerald green and coral red.

## Technical information

1

### Frame

die-cast aluminium and extrusions with polyester powder painting

solid wood or back-painted molten glass

### **Ferrules**

thermoplastic material

Waterproof cover cloth

PES fabric coated on one side in PU

2 5/9/25

# Technical drawings













3