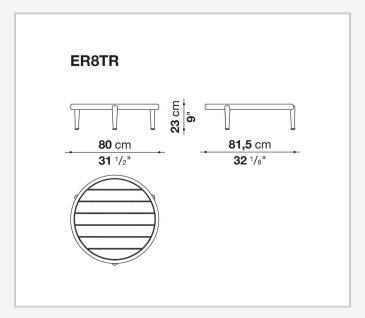

# Erica

**TAVOLINI** 

2025

Antonio Citterio



## Description

The Erica small tables, in three round sizes, combine powder-coated die-cast aluminum structures in five colors – anthracite, dove grey, olive bronze, aquamarine green, cream white – with slatted tops in natural teak or molten glass – a process that creates organic textures and irregularities on the surface for a distinct tactile effect - back-painted in jade green, emerald green and coral red.

## Technical information

1

### Frame

die-cast aluminium and extrusions with polyester powder painting

solid wood or back-painted molten glass

### **Ferrules**

thermoplastic material

Waterproof cover cloth

PES fabric coated on one side in PU

2 5/9/25

# Technical drawings













3