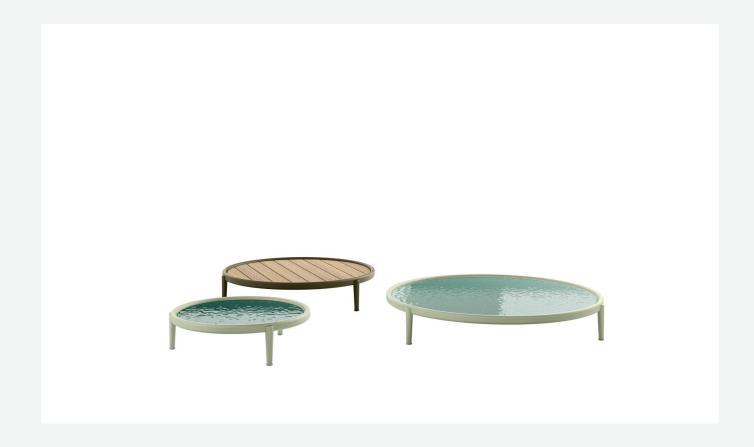

## Description

The Erica small tables, in three round sizes, combine powder-coated die-cast aluminum structures in five colors – anthracite, dove grey, olive bronze, aquamarine green, cream white – with slatted tops in natural teak or molten glass – a process that creates organic textures and irregularities on the surface for a distinct tactile effect - back-painted in jade green, emerald green and coral red.