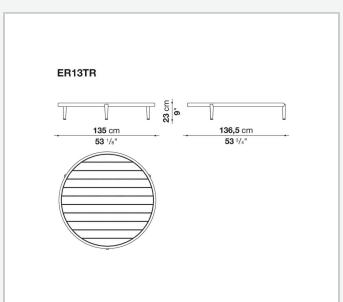

# Erica

**TAVOLINI** 

2025

Antonio Citterio



## Description

The Erica small tables, in three round sizes, combine powder-coated die-cast aluminum structures in five colors – anthracite, dove grey, olive bronze, aquamarine green, cream white – with slatted tops in natural teak or molten glass – a process that creates organic textures and irregularities on the surface for a distinct tactile effect - back-painted in jade green, emerald green and coral red.

## Technical information

1

### Frame

die-cast aluminium and extrusions with polyester powder painting

solid wood or back-painted molten glass

### **Ferrules**

thermoplastic material

Waterproof cover cloth

PES fabric coated on one side in PU

2 5/9/25

# Technical drawings













3