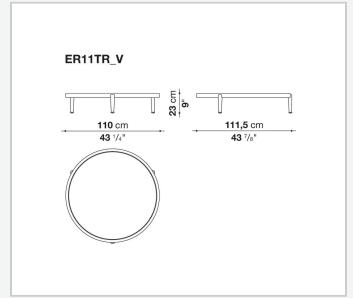

# Erica

**TAVOLINI** 

2025

Antonio Citterio



## Description

The Erica small tables, in three round sizes, combine powder-coated die-cast aluminum structures in five colors – anthracite, dove grey, olive bronze, aquamarine green, cream white – with slatted tops in natural teak or molten glass – a process that creates organic textures and irregularities on the surface for a distinct tactile effect - back-painted in jade green, emerald green and coral red.

## Technical information

1

### Frame

die-cast aluminium and extrusions with polyester powder painting

solid wood or back-painted molten glass

### **Ferrules**

thermoplastic material

Waterproof cover cloth

PES fabric coated on one side in PU

2 5/9/25

# Technical drawings













3