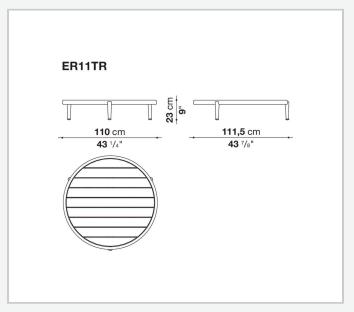

# Erica

**TAVOLINI** 

2025

Antonio Citterio



## Description

The Erica small tables, in three round sizes, combine powder-coated die-cast aluminum structures in five colors – anthracite, dove grey, olive bronze, aquamarine green, cream white – with slatted tops in natural teak or molten glass – a process that creates organic textures and irregularities on the surface for a distinct tactile effect - back-painted in jade green, emerald green and coral red.

## Technical information

1

### Frame

die-cast aluminium and extrusions with polyester powder painting

solid wood or back-painted molten glass

### **Ferrules**

thermoplastic material

Waterproof cover cloth

PES fabric coated on one side in PU

2 5/9/25

# Technical drawings













3