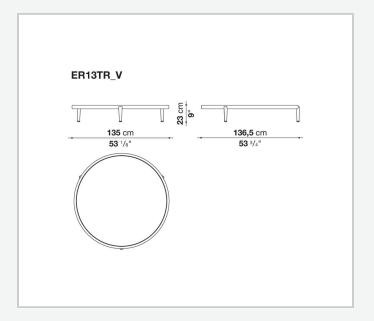

# Erica

**TAVOLINI** 

2025

Antonio Citterio



## Description

The Erica small tables, in three round sizes, combine powder-coated die-cast aluminum structures in five colors – anthracite, dove grey, olive bronze, aquamarine green, cream white – with slatted tops in natural teak or molten glass – a process that creates organic textures and irregularities on the surface for a distinct tactile effect - back-painted in jade green, emerald green and coral red.

## Technical information

1

### Frame

die-cast aluminium and extrusions with polyester powder painting

solid wood or back-painted molten glass

### **Ferrules**

thermoplastic material

Waterproof cover cloth

PES fabric coated on one side in PU

2 5/9/25

# Technical drawings













3