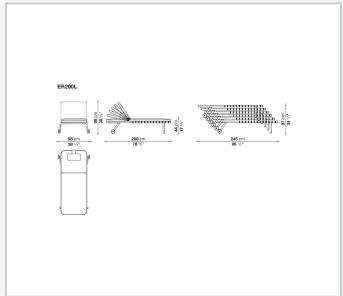

wder-coated die-cast aluminium structure which offers lightness and durability and the interlacing in polypropylene strips reinforced by a high-resistance internal core. Comfort and practicality are guaranteed by the backrest that can be adjusted in different positions, by the padded mattress and by the design that makes them stackable. The wheels they are equipped with allow them to be moved easily.

### Technical information

1

#### Frame

die-cast aluminium and extrusions with polyurethane painting

#### Upholstery

shaped polyurethane, polyester fibre cover

### Interlacing

polypropylene fibre braid Wheels and ferrules

# thermoplastic material **Waterproof cover cloth**

PES fabric coated on one side in PU

#### Cover

fabric in limited categories

2 5/9/25

# Technical drawings





3 5/9/25