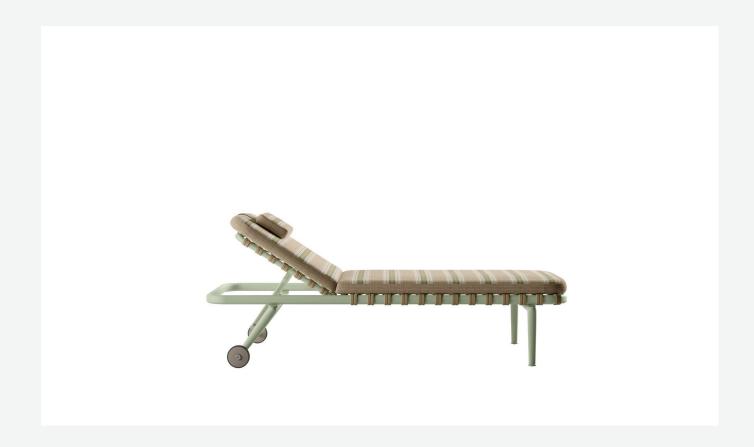

## Description

The Erica sunbeds take up the elements that characterize the outdoor seating collection of the same name: the powder-coated die-cast aluminium structure which offers lightness and durability and the interlacing in polypropylene strips reinforced by a high-resistance internal core. Comfort and practicality are guaranteed by the backrest that can be adjusted in different positions, by the padded mattress and by the design that makes them stackable. The wheels they are equipped with allow them to be moved easily.