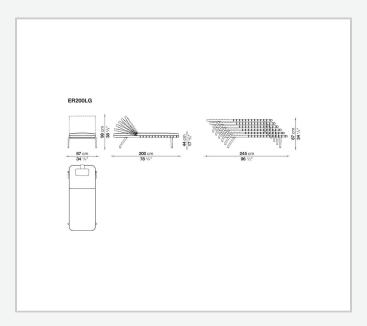

powder-coated die-cast aluminium structure which offers lightness and durability and the interlacing in polypropylene strips reinforced by a high-resistance internal core. Comfort and practicality are guaranteed by the backrest that can be adjusted in different positions, by the padded mattress and by the design that makes them stackable. The wheels they are equipped with allow them to be moved easily.

### Technical information

1

#### Frame

die-cast aluminium and extrusions with polyurethane painting

#### Upholstery

shaped polyurethane, polyester fibre cover

### Interlacing

polypropylene fibre braid Wheels and ferrules

# thermoplastic material **Waterproof cover cloth**

PES fabric coated on one side in PU

#### Cover

fabric in limited categories

2 5/9/25

# Technical drawings





3 5/9/25