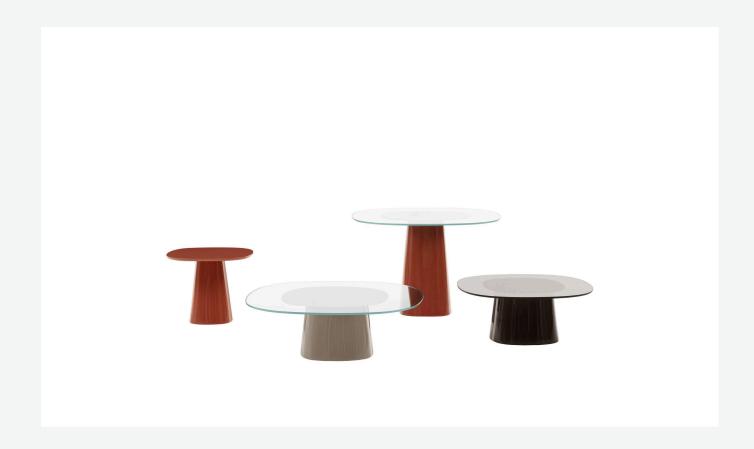

## Description

The coffee tables Allure O' Dot are characterized by versatility and functionality, ideal as furnishing complements, or service elements. They boast a fresh, dynamic, and trendy design, characterized by the iconic shape of the tops and bases, which echo the distinctive design of the Allure O' tables, the refinement of materials, colours and the play of transparencies. The bases in rigid lacquered polyurethane and the tops in smoky or transparent glass, both with central serigraphy, are the elements that give life to a transversal product, capable of adapting to multiple functions and uses. The result of Monica Armani's vision, combining taste, elegance and modernity in a single proposal, Allure O' Dot is available in three colours.