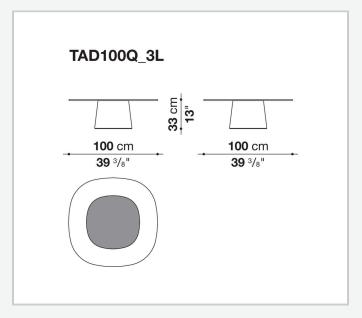

nt of materials, colours and the play of transparencies. The bases in rigid lacquered polyurethane and the tops in smoky or transparent glass, both with central serigraphy, are the elements that give life to a transversal product, capable of adapting to multiple functions and uses. The result of Monica Armani's vision, combining taste, elegance and modernity in a single proposal, Allure O' Dot is available in three colours.

## Technical information

1

Top and base-frame (TAD53Q\_4)

hard polyurethane

Base-frame (TAD53Q\_4)

wood fibre with metal sections

Fixing element (TAD53Q\_4)

steel

Ferrules (TAD53Q\_4)

felt

Top

tempered glass with steel plate

**Base-frame** 

hard polyurethane

Support frame

metal

**Ferrules** 

thermoplastic material

2 5/9/25

## Technical drawings







3 5/9/25