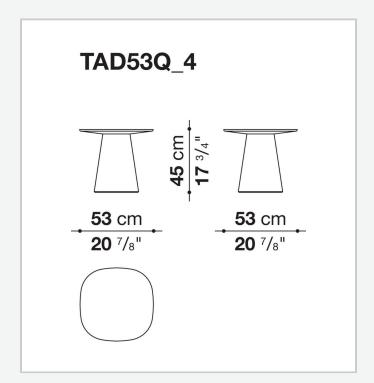

nement of materials, colours and the play of transparencies. The bases in rigid lacquered polyurethane and the tops in smoky or transparent glass, both with central serigraphy, are the elements that give life to a transversal product, capable of adapting to multiple functions and uses. The result of Monica Armani's vision, combining taste, elegance and modernity in a single proposal, Allure O' Dot is available in three colours.

## Technical information

1

Top and base-frame (TAD53Q\_4)

hard polyurethane

Base-frame (TAD53Q\_4)

wood fibre with metal sections

Fixing element (TAD53Q\_4)

steel

Ferrules (TAD53Q\_4)

felt

Top

tempered glass with steel plate

**Base-frame** 

hard polyurethane

Support frame

metal

**Ferrules** 

thermoplastic material

2 5/9/25

## Technical drawings







3 5/9/25