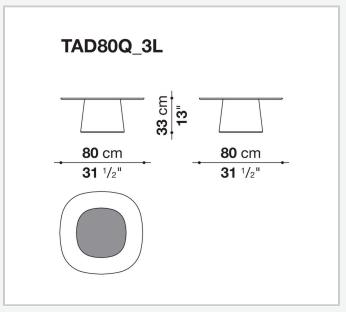

ment of materials, colours and the play of transparencies. The bases in rigid lacquered polyurethane and the tops in smoky or transparent glass, both with central serigraphy, are the elements that give life to a transversal product, capable of adapting to multiple functions and uses. The result of Monica Armani's vision, combining taste, elegance and modernity in a single proposal, Allure O' Dot is available in three colours.

## Technical information

1

Top and base-frame (TAD53Q\_4)

hard polyurethane

Base-frame (TAD53Q\_4)

wood fibre with metal sections

Fixing element (TAD53Q\_4)

steel

Ferrules (TAD53Q\_4)

felt

Top

tempered glass with steel plate

**Base-frame** 

hard polyurethane

Support frame

metal

**Ferrules** 

thermoplastic material

2 5/9/25

## Technical drawings







3 5/9/25