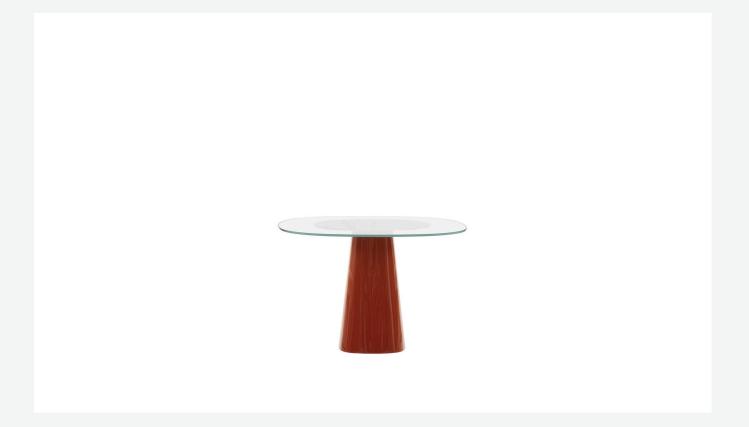

## Description

The tables Allure O' Dot, with lenticular shapes available in two heights, boast a fresh, dynamic, and trendy design, characterized by the iconic shape of the tops and bases, which echo the distinctive design of the Allure O' tables, the refinement of materials, colours and the play of transparencies. The bases in rigid lacquered polyurethane and the tops in smoky or transparent glass, both with central serigraphy, are the elements that give life to a transversal product, capable of adapting to multiple functions and uses. The result of Monica Armani's vision, combining taste, elegance and modernity in a single proposal, Allure O' Dot is available in three colours.