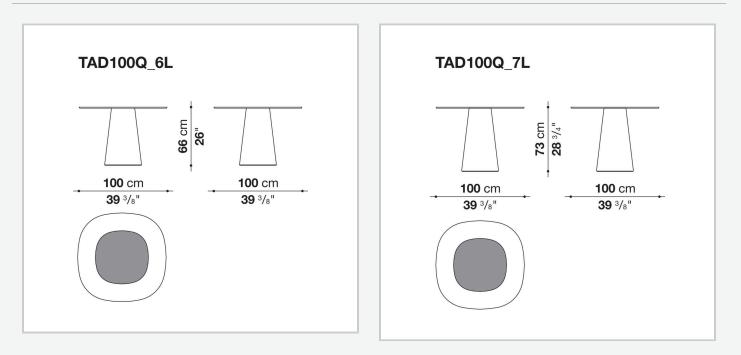

es available in two heights, boast a fresh, dynamic, and trendy design, characterized by the iconic shape of the tops and bases, which echo the distinctive design of the Allure O' tables, the refinement of materials, colours and the play of transparencies. The bases in rigid lacquered polyurethane and the tops in smoky or transparent glass, both with central serigraphy, are the elements that give life to a transversal product, capable of adapting to multiple functions and uses. The result of Monica Armani's vision, combining taste, elegance and modernity in a single proposal, Allure O' Dot is available in three colours.

## **Technical** information

Top tempered glass with steel plate Base-frame hard polyurethane Support frame metal Ferrules thermoplastic material

## Technical drawings