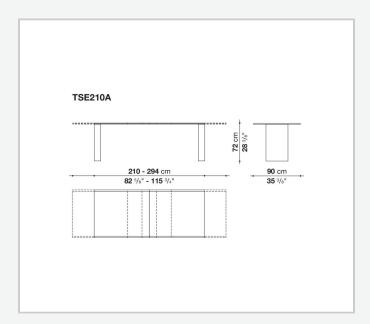

## Description

Assiale is a table that stands out for its essential design, strongly distinctive presence and contemporary character. It is offered in two versions: extendable and fixed. Characteristic of the extendable version is the special extension system that allows the size of the table to be enlarged by simply sliding the top. Thanks to this system, the 210 cm top extends up to 294 cm, while the 250 cm top reaches 334 cm, thus adapting to different space and usage requirements. The table in the extendable version is available with a glossy or satin lacquered finish in all the colours of the B&B Italia's collection. The table in the fixed version, in two sizes with a 250 cm and 294 cm top, is made of Levanto red marble that gives it a monumental appearance while maintaining the essentiality of the design.

# Technical drawings

3 5/8/25