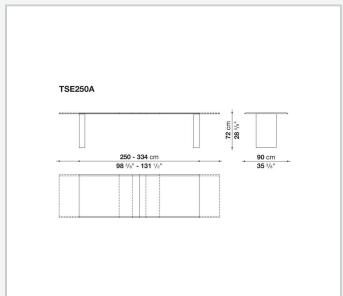

## Description

Assiale is a table that stands out for its essential design, strongly distinctive presence and contemporary character. It is offered in two versions: extendable and fixed. Characteristic of the extendable version is the special extension system that allows the size of the table to be enlarged by simply sliding the top. Thanks to this system, the 210 cm top extends up to 294 cm, while the 250 cm top reaches 334 cm, thus adapting to different space and usage requirements. The table in the extendable version is available with a glossy or satin lacquered finish in all the colours of the B&B Italia's collection. The table in the fixed version, in two sizes with a 250 cm and 294 cm top, is made of Levanto red marble that gives it a monumental appearance while maintaining the essentiality of the design.

# Technical drawings

3 5/8/25