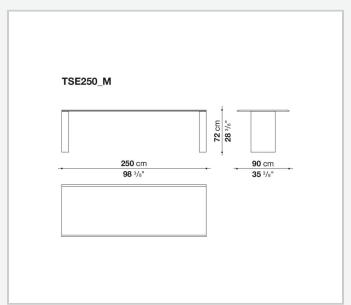

## Description

Assiale is a table that stands out for its essential design, strongly distinctive presence and contemporary character. It is offered in two versions: extendable and fixed. Characteristic of the extendable version is the special extension system that allows the size of the table to be enlarged by simply sliding the top. Thanks to this system, the 210 cm top extends up to 294 cm, while the 250 cm top reaches 334 cm, thus adapting to different space and usage requirements. The table in the extendable version is available with a glossy or satin lacquered finish in all the colours of the B&B Italia's collection. The table in the fixed version, in two sizes with a 250 cm and 294 cm top, is made of Levanto red marble that gives it a monumental appearance while maintaining the essentiality of the design.

# Technical drawings

3 5/8/25