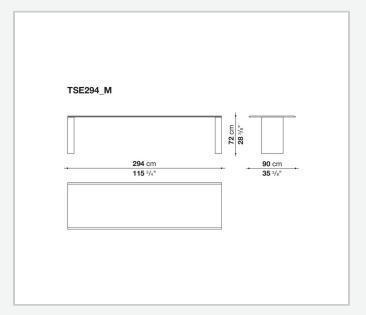

## Description

Assiale is a table that stands out for its essential design, strongly distinctive presence and contemporary character. It is offered in two versions: extendable and fixed. Characteristic of the extendable version is the special extension system that allows the size of the table to be enlarged by simply sliding the top. Thanks to this system, the 210 cm top extends up to 294 cm, while the 250 cm top reaches 334 cm, thus adapting to different space and usage requirements. The table in the extendable version is available with a glossy or satin lacquered finish in all the colours of the B&B Italia's collection. The table in the fixed version, in two sizes with a 250 cm and 294 cm top, is made of Levanto red marble that gives it a monumental appearance while maintaining the essentiality of the design.

## Technical information

1

**Top** wood fibre or marble (glossy polyester finish) supported by steel sheet

**Legs** wood fibre or wood covered in marble (glossy polyester finish)