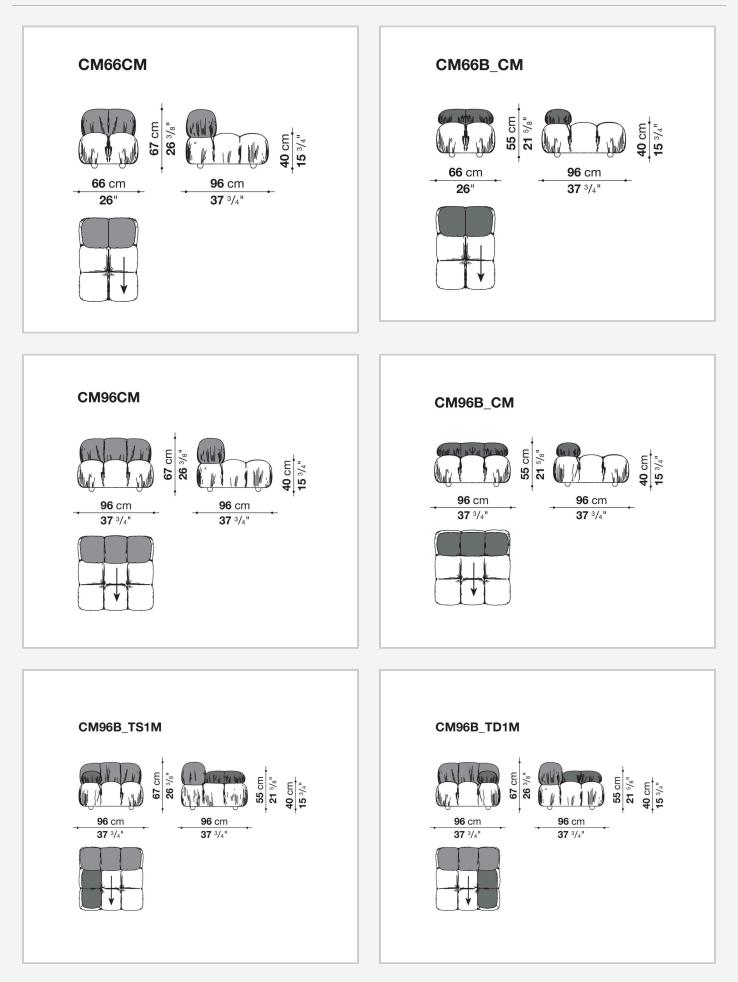

harmful substances. The material does not shed persistent microplastics into the environment, however, performs like conventional materials.

## **Technical information**

**Base-frame** MDF NAF wood fibre Seat upholstery shaped polyurethane of different density, cover in polyethylene terephthalate or polyethylene and nylon with studs in nylon **Back upholstery** shaped polyurethane, polyurethane foam, cover in polyethylene terephthalate or polyethylene and nylon **Armrest upholstery** polyurethane foam, cover in polyethylene terephthalate or polyethylene and nylon Rings brass Carabiner stainless steel Cord polypropylene Cord holder cap and joining element plastic material Feet solid wood **Ferrules** plastic material Cover fabric Stella McCartney with metal studs

## Technical drawings