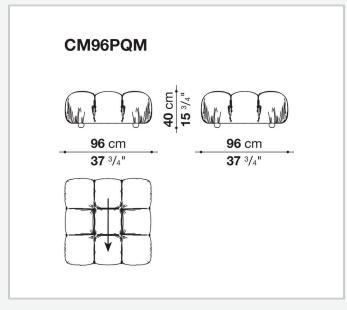

## **Technical information**

**Base-frame** MDF NAF wood fibre Seat upholstery shaped polyurethane of different density, cover in polyethylene terephthalate or polyethylene and nylon with studs in nylon **Back upholstery** shaped polyurethane, polyurethane foam, cover in polyethylene terephthalate or polyethylene and nylon **Armrest upholstery** polyurethane foam, cover in polyethylene terephthalate or polyethylene and nylon Rings brass Carabiner stainless steel Cord polypropylene Cord holder cap and joining element plastic material Feet solid wood **Ferrules** plastic material Cover fabric Stella McCartney with metal studs