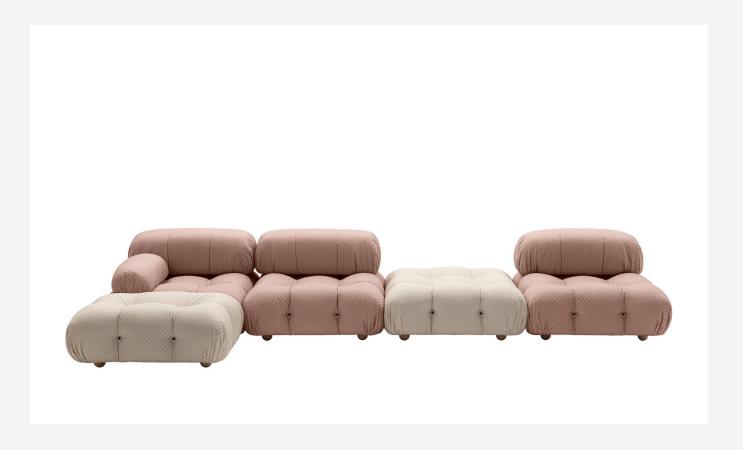

## Camaleonda x Stella McCartney

DIVANI

2023

<u>Mario Bellini</u>

## Description

B&B Italia unveils a special edition Camaleonda, the iconic sofa system by Mario Bellini, adorned in a brand new fabric designed by Stella McCartney – platforming her S-Wave monogram. Marking the second chapter of the partnership between the British conscious luxury pioneer and the Italian design house. The Camaleonda is crafted from nearly entirely sustainable materials, materialising both brands' nature-positive visions. The S-Wave monogram is inspired by DNA strings, soundwaves, sacred geometries and living in harmony with nature; a forever symbol embodying Stella McCartney's ever-evolving commitments to circularity, material innovation and conscious leadership. More than a monogram, it honours golden ratios and the energies that connect us all, forming a connective visual thread that appears across Stella McCartney's ready-to-wear and accessories collections. The brand-new Stella McCartney X B&B Italia Camaleonda introduces the latest Magnolia printed fabric "S-Wave", which is the result of a next-generation sustainability innovation introduced by the design company's R&D team. The S-Wave upholstery, available in three different colours, is based on OceanSafe naNea yarn, which is verified to be biodegradable, Cradle to Cradle Certified® Gold and does not contain harmful substances. The material does not shed persistent microplastics into the environment, however, performs like conventional materials.