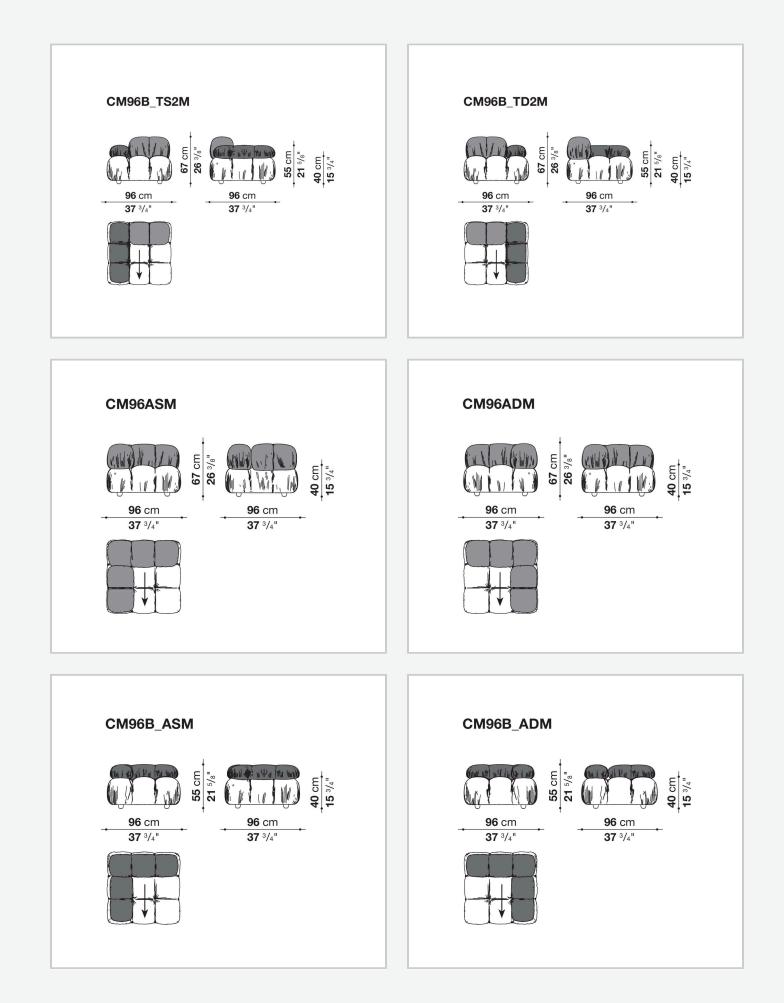

armful substances. The material does not shed persistent microplastics into the environment, however, performs like conventional materials.

## **Technical information**

**Base-frame** MDF NAF wood fibre Seat upholstery shaped polyurethane of different density, cover in polyethylene terephthalate or polyethylene and nylon with studs in nylon **Back upholstery** shaped polyurethane, polyurethane foam, cover in polyethylene terephthalate or polyethylene and nylon **Armrest upholstery** polyurethane foam, cover in polyethylene terephthalate or polyethylene and nylon Rings brass Carabiner stainless steel Cord polypropylene Cord holder cap and joining element plastic material Feet solid wood **Ferrules** plastic material Cover fabric Stella McCartney with metal studs

## Technical drawings