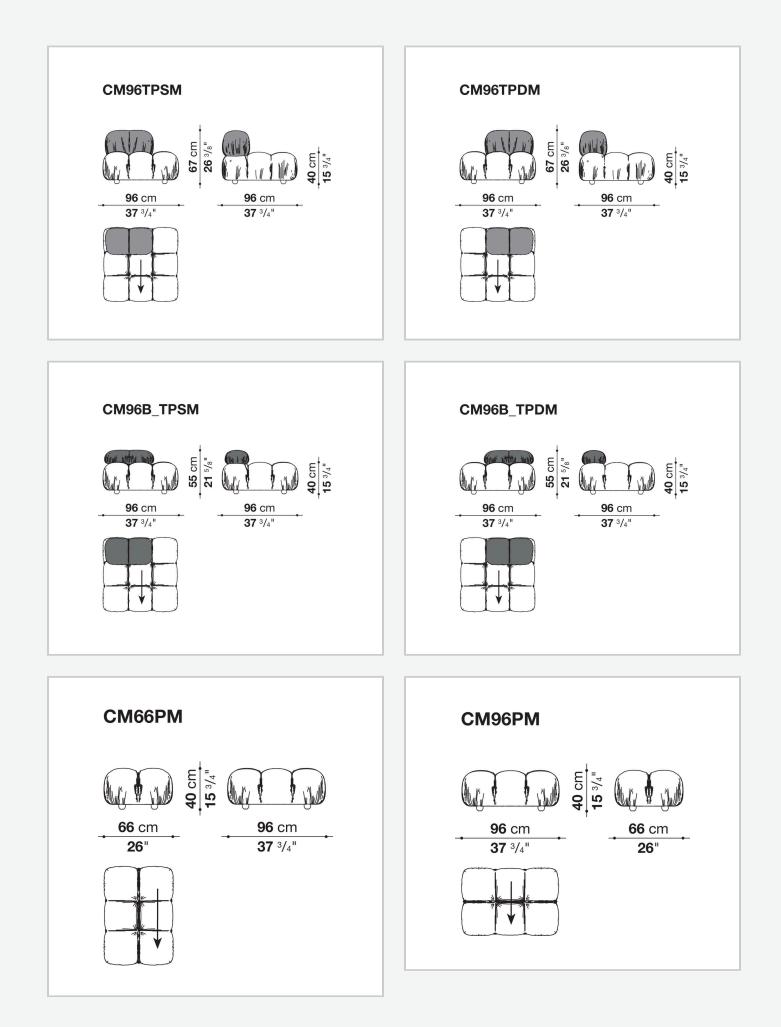

mful substances. The material does not shed persistent microplastics into the environment, however, performs like conventional materials.

## **Technical information**

**Base-frame** MDF NAF wood fibre Seat upholstery shaped polyurethane of different density, cover in polyethylene terephthalate or polyethylene and nylon with studs in nylon **Back upholstery** shaped polyurethane, polyurethane foam, cover in polyethylene terephthalate or polyethylene and nylon **Armrest upholstery** polyurethane foam, cover in polyethylene terephthalate or polyethylene and nylon Rings brass Carabiner stainless steel Cord polypropylene Cord holder cap and joining element plastic material Feet solid wood **Ferrules** plastic material Cover fabric Stella McCartney with metal studs

## Technical drawings