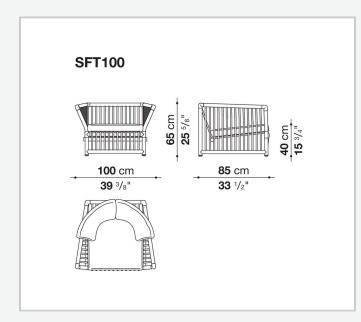

retation offers an unparalleled experience of comfort and style for outdoor spaces thanks to a highly sophisticated cage structure composed of 45 mm sections and 18 mm rods. The load-bearing structure boasts gentler and more ergonomic shapes thanks to the base under the seat and the backrest, both inclined and suspended. The new collection consists of a sofa in two sizes and an armchair, all with a rattan structure offered in different colours. The range of colours and fabrics allows you to personalize outdoor spaces with a touch of elegance and functionality.

## **Technical information**

Frame smoothed rattan wood Upholstery polyester Interlacing thick leather Feet and metal elements anodized aluminium Ferrules plastic material Cover fabric in limited categories

## Technical drawings