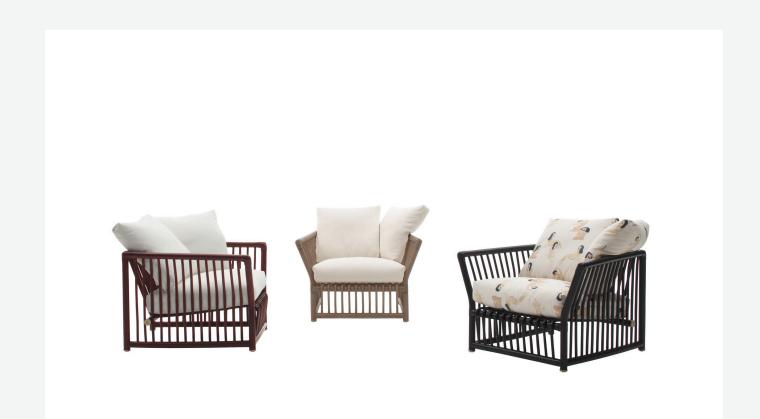

## Description

B&B Italia revisits the past with the new Softcage outdoor collection, which is inspired by a 1975 project by Mario Bellini, whose avant-garde vision opened new horizons in the use of rattan as a valuable material for furnishings, combining bold shapes and a timeless elegance. Today this iconic concept is reinterpreted through B&B Italia's lens of innovation to give life to a collection that preserves the magic of hand-crafted rattan and blends it with contemporary aesthetics. This new interpretation offers an unparalleled experience of comfort and style for outdoor spaces thanks to a highly sophisticated cage structure composed of 45 mm sections and 18 mm rods. The load-bearing structure boasts gentler and more ergonomic shapes thanks to the base under the seat and the backrest, both inclined and suspended. The new collection consists of a sofa in two sizes and an armchair, all with a rattan structure offered in different colours. The range of colours and fabrics allows you to personalize outdoor spaces with a touch of elegance and functionality.