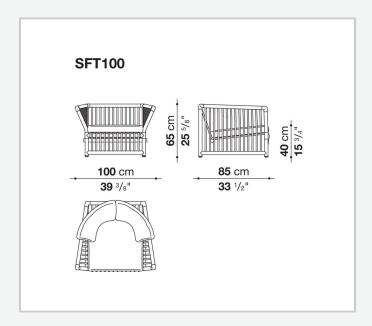

led experience of comfort and style for outdoor spaces thanks to a highly sophisticated cage structure composed of 45 mm sections and 18 mm rods. The load-bearing structure boasts gentler and more ergonomic shapes thanks to the base under the seat and the backrest, both inclined and suspended. The new collection consists of a sofa in two sizes and an armchair, all with a rattan structure offered in different colours. The range of colours and fabrics allows you to personalize outdoor spaces with a touch of elegance and functionality.

1

## Technical information

#### Frame

smoothed rattan wood

**Upholstery** 

polyester Interlacing thick leather

Feet and metal elements

anodized aluminium

Ferrules

plastic material

Cover

fabric in limited categories

2 5/9/25

## Technical drawings



3 5/9/25