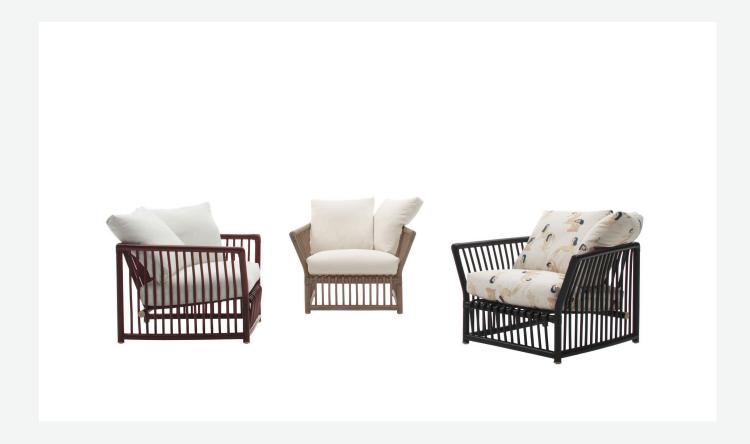

### Description

B&B Italia revisits the past with the new Softcage outdoor collection, which is inspired by a 1975 project by Mario Bellini, whose avant-garde vision opened new horizons in the use of rattan as a valuable material for furnishings, combining bold shapes and a timeless elegance. Today this iconic concept is reinterpreted through B&B Italia's lens of innovation to give life to a collection that preserves the magic of hand-crafted rattan and blends it with contemporary aesthetics. This new interpretation offers an unparalleled experience of comfort and style for outdoor spaces thanks to a highly sophisticated cage structure composed of 45 mm sections and 18 mm rods. The load-bearing structure boasts gentler and more ergonomic shapes thanks to the base under the seat and the backrest, both inclined and suspended. The new collection consists of a sofa in two sizes and an armchair, all with a rattan structure offered in different colours. The range of colours and fabrics allows you to personalize outdoor spaces with a touch of elegance and functionality.