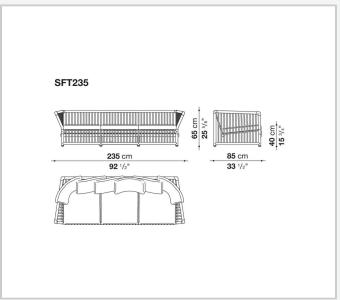

led experience of comfort and style for outdoor spaces thanks to a highly sophisticated cage structure composed of 45 mm sections and 18 mm rods. The load-bearing structure boasts gentler and more ergonomic shapes thanks to the base under the seat and the backrest, both inclined and suspended. The new collection consists of a sofa in two sizes and an armchair, all with a rattan structure offered in different colours. The range of colours and fabrics allows you to personalize outdoor spaces with a touch of elegance and functionality.

### Technical information

#### Frame

smoothed rattan wood

**Upholstery** 

polyester Interlacing thick leather

Feet and metal elements

anodized aluminium

Ferrules

plastic material

Cover

fabric in limited categories

2 5/1/24

## Technical drawings





3