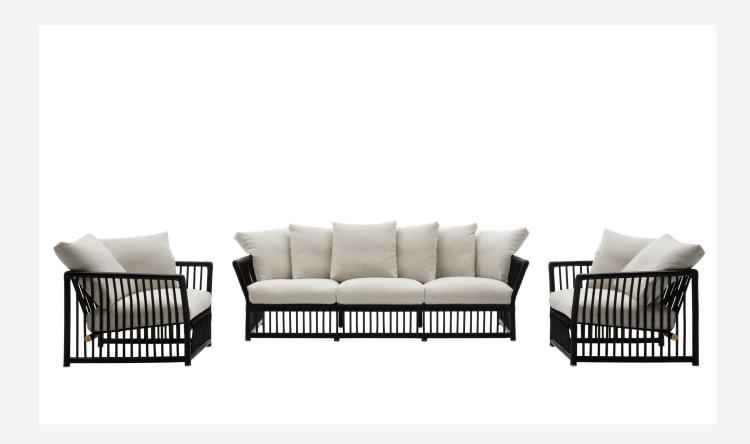

#### Description

B&B Italia revisits the past with the new Softcage outdoor collection, which is inspired by a 1975 project by Mario Bellini, whose avant-garde vision opened new horizons in the use of rattan as a valuable material for furnishings, combining bold shapes and a timeless elegance. Today this iconic concept is reinterpreted through B&B Italia's lens of innovation to give life to a collection that preserves the magic of hand-crafted rattan and blends it with contemporary aesthetics. This new interpretation offers an unparalleled experience of comfort and style for outdoor spaces thanks to a highly sophisticated cage structure composed of 45 mm sections and 18 mm rods. The load-bearing structure boasts gentler and more ergonomic shapes thanks to the base under the seat and the backrest, both inclined and suspended. The new collection consists of a sofa in two sizes and an armchair, all with a rattan structure offered in different colours. The range of colours and fabrics allows you to personalize outdoor spaces with a touch of elegance and functionality.