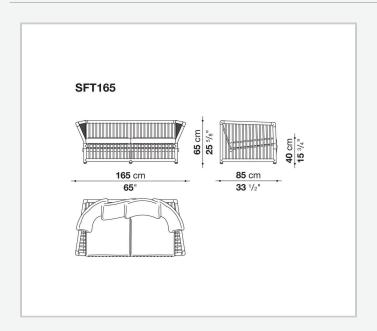

leled experience of comfort and style for outdoor spaces thanks to a highly sophisticated cage structure composed of 45 mm sections and 18 mm rods. The load-bearing structure boasts gentler and more ergonomic shapes thanks to the base under the seat and the backrest, both inclined and suspended. The new collection consists of a sofa in two sizes and an armchair, all with a rattan structure offered in different colours. The range of colours and fabrics allows you to personalize outdoor spaces with a touch of elegance and functionality.

### Technical information

#### Frame

smoothed rattan wood

**Upholstery** 

polyester Interlacing thick leather

Feet and metal elements

anodized aluminium

Ferrules

plastic material

Cover

fabric in limited categories

2 5/1/24

## Technical drawings





3