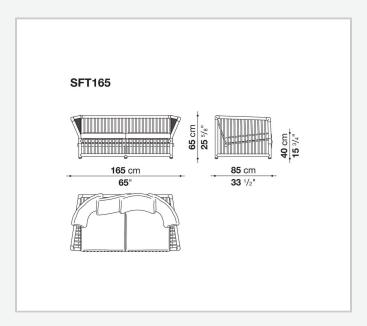

ed experience of comfort and style for outdoor spaces thanks to a highly sophisticated cage structure composed of 45 mm sections and 18 mm rods. The load-bearing structure boasts gentler and more ergonomic shapes thanks to the base under the seat and the backrest, both inclined and suspended. The new collection consists of a sofa in two sizes and an armchair, all with a rattan structure offered in different colours. The range of colours and fabrics allows you to personalize outdoor spaces with a touch of elegance and functionality.

1

### Technical information

#### Frame

smoothed rattan wood

**Upholstery** 

polyester Interlacing thick leather

Feet and metal elements

anodized aluminium

Ferrules

plastic material

Cover

fabric in limited categories

2 5/8/25

## Technical drawings





3 5/8/25