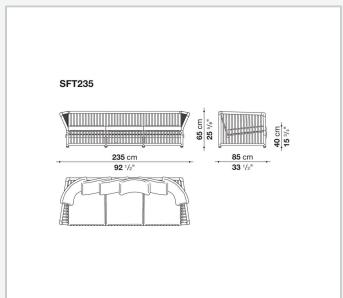

experience of comfort and style for outdoor spaces thanks to a highly sophisticated cage structure composed of 45 mm sections and 18 mm rods. The load-bearing structure boasts gentler and more ergonomic shapes thanks to the base under the seat and the backrest, both inclined and suspended. The new collection consists of a sofa in two sizes and an armchair, all with a rattan structure offered in different colours. The range of colours and fabrics allows you to personalize outdoor spaces with a touch of elegance and functionality.

1

### Technical information

#### Frame

smoothed rattan wood

**Upholstery** 

polyester Interlacing thick leather

Feet and metal elements

anodized aluminium

Ferrules

plastic material

Cover

fabric in limited categories

2 5/8/25

## Technical drawings





3 5/8/25