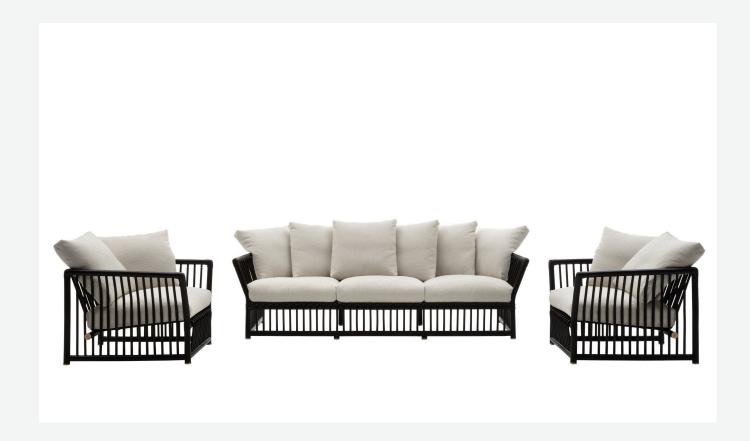

#### Description

B&B Italia revisits the past with the new Softcage outdoor collection, which is inspired by a 1975 project by Mario Bellini, whose avant-garde vision opened new horizons in the use of rattan as a valuable material for furnishings, combining bold shapes and a timeless elegance. Today this iconic concept is reinterpreted through B&B Italia's lens of innovation to give life to a collection that preserves the magic of hand-crafted rattan and blends it with contemporary aesthetics. This new interpretation offers an unparalleled experience of comfort and style for outdoor spaces thanks to a highly sophisticated cage structure composed of 45 mm sections and 18 mm rods. The load-bearing structure boasts gentler and more ergonomic shapes thanks to the base under the seat and the backrest, both inclined and suspended. The new collection consists of a sofa in two sizes and an armchair, all with a rattan structure offered in different colours. The range of colours and fabrics allows you to personalize outdoor spaces with a touch of elegance and functionality.