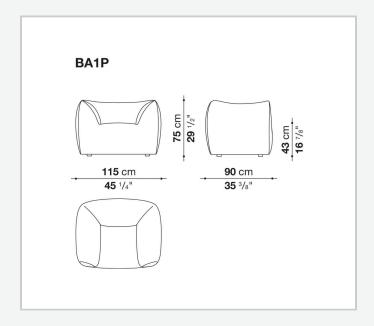

'Oro in 1979, is offered in a new outdoor version maintaining the same soft curves and welcoming shapes that made the original design a classic. The use of weather-resistant, high performance materials ensures that La Bambola Outdoor stands out for its beauty and durability, transforming outdoor spaces into refuges of comfort and style.

### Technical information

1

#### Upholstery

flexible cold shaped polyurethane foam, polyester fibre, breathable mesh

#### **Elastic section**

thermoplastic elastomer or expanded polyurethane

#### Frame and ferrules

polyethylene with spacers in plastic material

#### **Feet cover**

## thermoplastic polyurethane **Waterproof cover cloth**

PES fabric coated on one side in PU

#### Cover

fabric in limited categories

2 4/29/24

# Technical drawings



3