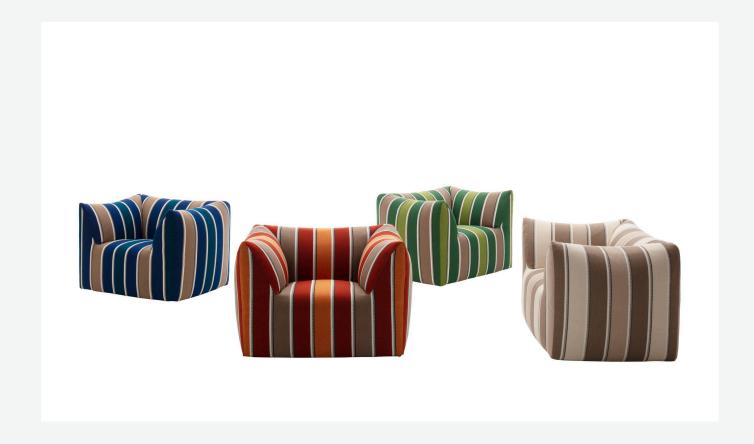

## La Bambola Outdoor

**POLTRONE** 

2024

Mario Bellini

### Description

The Bambola armchair, part of the iconic Le Bambole collection designed by Mario Bellini in 1972 and awarded the Compasso d'Oro in 1979, is offered in a new outdoor version maintaining the same soft curves and welcoming shapes that made the original design a classic. The use of weather-resistant, high performance materials ensures that La Bambola Outdoor stands out for its beauty and durability, transforming outdoor spaces into refuges of comfort and style.