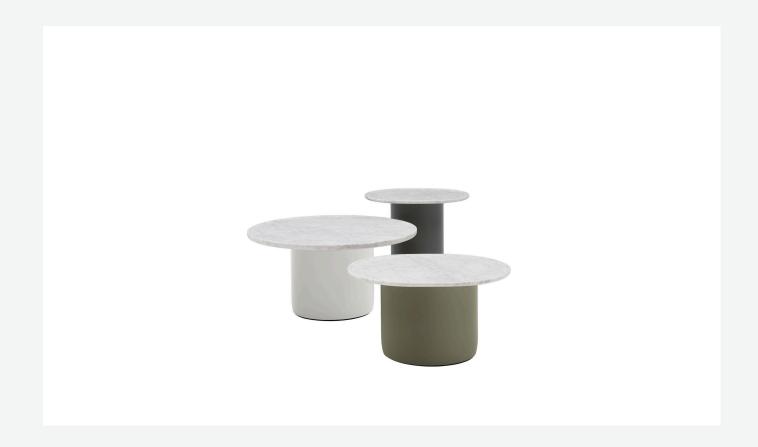

## Description

The playful collection of multipurpose coffee tables designed by Edward Barber and Jay Osgerby is offered in outdoor version. Available in different sizes, the small tables feature tops in white Carrara marble and cylindrical bases in rigid polyurethane painted in five painted colours.