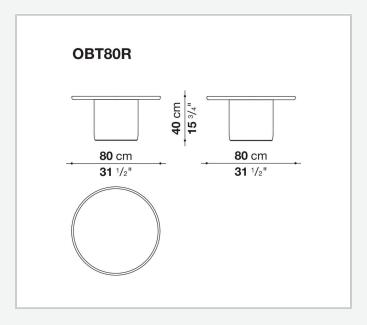

## **Button Tables Outdoor**

**TAVOLINI** 

2024

**Edward Barber & Jay Osgerby** 



## Description

The playful collection of multipurpose coffee tables designed by Edward Barber and Jay Osgerby is offered in outdoor version. Available in different sizes, the small tables feature tops in white Carrara marble and cylindrical bases in rigid polyurethane painted in five painted colours.

## Technical information

Top

marble (natural finish)

**Base-frame** 

hard polyurethane with metal sections

**Bottom base** 

**HPL** laminate

Waterproof cover cloth

PES fabric coated on one side in PU

## Technical drawings







2 5/8/25