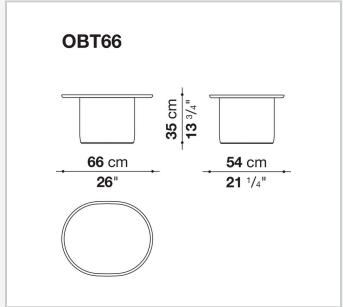

## **Button Tables Outdoor**

**TAVOLINI** 

2024

**Edward Barber & Jay Osgerby** 



## Description

The playful collection of multipurpose coffee tables designed by Edward Barber and Jay Osgerby is offered in outdoor version. Available in different sizes, the small tables feature tops in white Carrara marble and cylindrical bases in rigid polyurethane painted in five painted colours.

## Technical information

Top

marble (natural finish)

**Base-frame** 

hard polyurethane with metal sections

**Bottom base** 

**HPL** laminate

Waterproof cover cloth

PES fabric coated on one side in PU

## Technical drawings







2 5/8/25