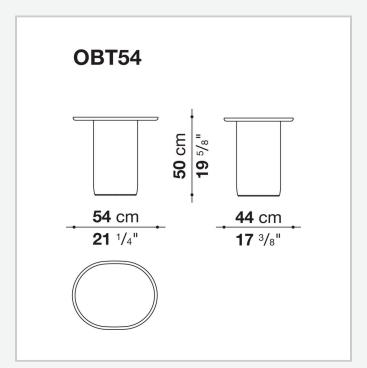

## **Button Tables Outdoor**

**TAVOLINI** 

2024

**Edward Barber & Jay Osgerby** 



## Description

The playful collection of multipurpose coffee tables designed by Edward Barber and Jay Osgerby is offered in outdoor version. Available in different sizes, the small tables feature tops in white Carrara marble and cylindrical bases in rigid polyurethane painted in five painted colours.

## Technical information

Top

marble (natural finish)

**Base-frame** 

hard polyurethane with metal sections

**Bottom base** 

**HPL** laminate

Waterproof cover cloth

PES fabric coated on one side in PU

## Technical drawings







2 5/8/25