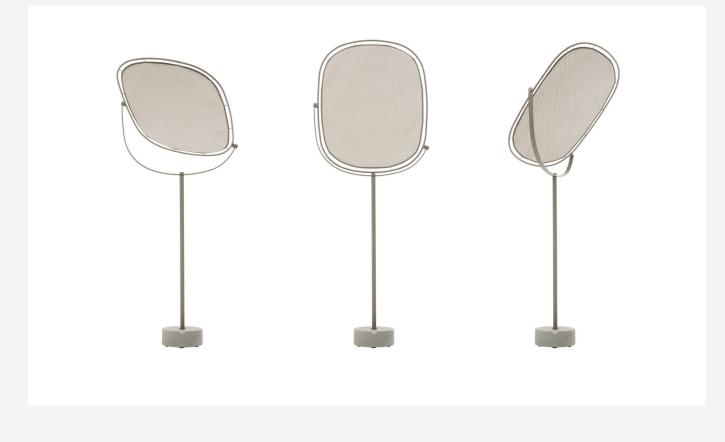

## Description

Tesa O' is a shading element conceived as a style statement and a versatile solution for outdoor spaces, an object that combines aesthetics and functionality in an exemplary manner. The lenticular shape is embellished with an organic straw effect made of high-quality plastic material. The size of the sunshade and the aluminium pole with a 360-degree swivel joint, which allows it to be oriented as one pleases, offer protection from the sun's rays any time of day. The concrete base guarantees stability and safety, even in windy conditions.