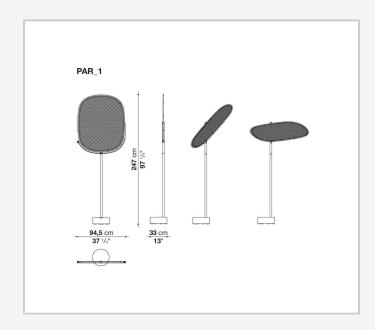

Tesa O'

COMPLEMENTI

2024

<u>Monica Armani</u>



## Description

Tesa O' is a shading element conceived as a style statement and a versatile solution for outdoor spaces, an object that combines aesthetics and functionality in an exemplary manner. The lenticular shape is embellished with an organic straw effect made of high-quality plastic material. The size of the sunshade and the aluminium pole with a 360-degree swivel joint, which allows it to be oriented as one pleases, offer protection from the sun's rays any time of day. The concrete base guarantees stability and safety, even in windy conditions.

## **Technical** information

Support rod aluminium Sunshade 100% PVC fabric Base-frame cement (Ultra High Performance Concrete) Ferrules thermoplastic material

## Technical drawings