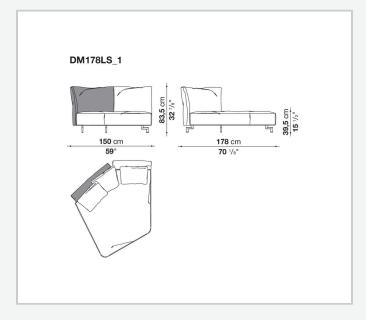

ns of a bayonet coupling system. The small feet, with their discrete and essential design, have an elegant oval section. What emerges is lightness but also versatility, in line with the contemporary lifestyle dictates increasingly merging living spaces and home office corners. Dambo thus lends itself to a wide audience, faithful to the B&B Italia tradition, but with an eye on the art of modern living.

1

### Technical information

### **Internal frame**

tubular steel and steel profiles

Internal frame upholstery
Bayfit® flexible cold shaped polyurethane foam, polyester fibre cover

# Back cushion (DM55C) polyester fibre

Feet

die-cast aluminium

**Ferrules** 

plastic material

Cover

fabric or leather

2 5/9/25

# Technical drawings













3 5/9/25