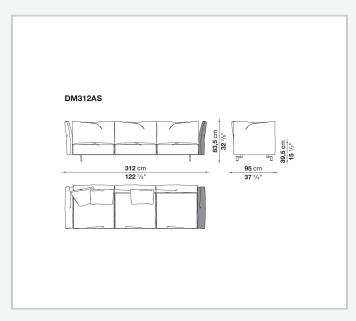

cture by means of a bayonet coupling system. The small feet, with their discrete and essential design, have an elegant oval section. What emerges is lightness but also versatility, in line with the contemporary lifestyle dictates increasingly merging living spaces and home office corners. Dambo thus lends itself to a wide audience, faithful to the B&B Italia tradition, but with an eye on the art of modern living.

1

### Technical information

### **Internal frame**

tubular steel and steel profiles

Internal frame upholstery
Bayfit® flexible cold shaped polyurethane foam, polyester fibre cover

# Back cushion (DM55C) polyester fibre

Feet

die-cast aluminium

**Ferrules** 

plastic material

Cover

fabric or leather

2 5/9/25

# Technical drawings













3 5/9/25