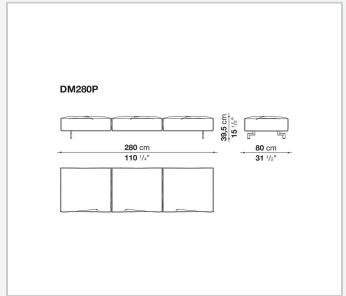

net coupling system. The small feet, with their discrete and essential design, have an elegant oval section. What emerges is lightness but also versatility, in line with the contemporary lifestyle dictates increasingly merging living spaces and home office corners. Dambo thus lends itself to a wide audience, faithful to the B&B Italia tradition, but with an eye on the art of modern living.

1

### Technical information

### **Internal frame**

tubular steel and steel profiles

Internal frame upholstery
Bayfit® flexible cold shaped polyurethane foam, polyester fibre cover

# Back cushion (DM55C) polyester fibre

Feet

die-cast aluminium

**Ferrules** 

plastic material

Cover

fabric or leather

2 5/9/25

# Technical drawings













3 5/9/25