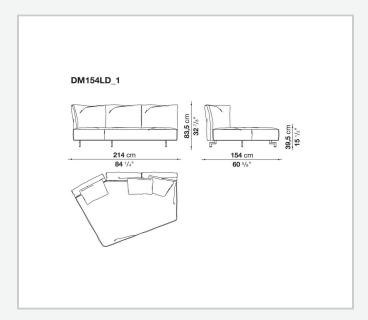

by means of a bayonet coupling system. The small feet, with their discrete and essential design, have an elegant oval section. What emerges is lightness but also versatility, in line with the contemporary lifestyle dictates increasingly merging living spaces and home office corners. Dambo thus lends itself to a wide audience, faithful to the B&B Italia tradition, but with an eye on the art of modern living.

1

### Technical information

### **Internal frame**

tubular steel and steel profiles

Internal frame upholstery
Bayfit® flexible cold shaped polyurethane foam, polyester fibre cover

# Back cushion (DM55C) polyester fibre

Feet

die-cast aluminium

**Ferrules** 

plastic material

Cover

fabric or leather

2 5/9/25

# Technical drawings













3 5/9/25