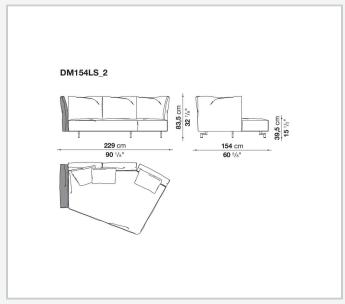

means of a bayonet coupling system. The small feet, with their discrete and essential design, have an elegant oval section. What emerges is lightness but also versatility, in line with the contemporary lifestyle dictates increasingly merging living spaces and home office corners. Dambo thus lends itself to a wide audience, faithful to the B&B Italia tradition, but with an eye on the art of modern living.

1

### Technical information

### **Internal frame**

tubular steel and steel profiles

Internal frame upholstery
Bayfit® flexible cold shaped polyurethane foam, polyester fibre cover

# Back cushion (DM55C) polyester fibre

Feet

die-cast aluminium

**Ferrules** 

plastic material

Cover

fabric or leather

2 5/9/25

# Technical drawings













3 5/9/25