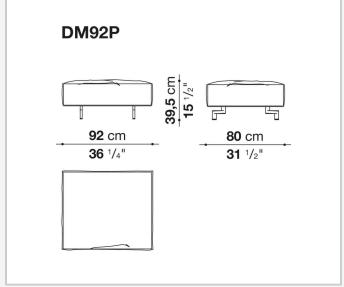

bayonet coupling system. The small feet, with their discrete and essential design, have an elegant oval section. What emerges is lightness but also versatility, in line with the contemporary lifestyle dictates increasingly merging living spaces and home office corners. Dambo thus lends itself to a wide audience, faithful to the B&B Italia tradition, but with an eye on the art of modern living.

1

### Technical information

### **Internal frame**

tubular steel and steel profiles

Internal frame upholstery
Bayfit® flexible cold shaped polyurethane foam, polyester fibre cover

# Back cushion (DM55C) polyester fibre

Feet

die-cast aluminium

**Ferrules** 

plastic material

Cover

fabric or leather

2 5/9/25

# Technical drawings













3 5/9/25