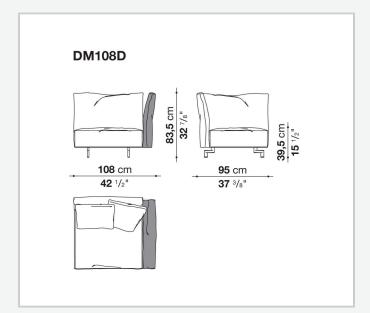

d to the base structure by means of a bayonet coupling system. The small feet, with their discrete and essential design, have an elegant oval section. What emerges is lightness but also versatility, in line with the contemporary lifestyle dictates increasingly merging living spaces and home office corners. Dambo thus lends itself to a wide audience, faithful to the B&B Italia tradition, but with an eye on the art of modern living.

1

### Technical information

### **Internal frame**

tubular steel and steel profiles

Internal frame upholstery
Bayfit® flexible cold shaped polyurethane foam, polyester fibre cover

# Back cushion (DM55C) polyester fibre

Feet

die-cast aluminium

**Ferrules** 

plastic material

Cover

fabric or leather

2 5/9/25

# Technical drawings













3 5/9/25