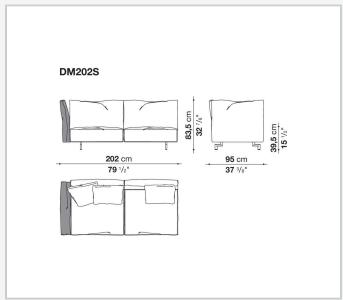

to the base structure by means of a bayonet coupling system. The small feet, with their discrete and essential design, have an elegant oval section. What emerges is lightness but also versatility, in line with the contemporary lifestyle dictates increasingly merging living spaces and home office corners. Dambo thus lends itself to a wide audience, faithful to the B&B Italia tradition, but with an eye on the art of modern living.

1

### Technical information

### **Internal frame**

tubular steel and steel profiles

Internal frame upholstery
Bayfit® flexible cold shaped polyurethane foam, polyester fibre cover

# Back cushion (DM55C) polyester fibre

Feet

die-cast aluminium

**Ferrules** 

plastic material

Cover

fabric or leather

2 5/9/25

# Technical drawings













3 5/9/25