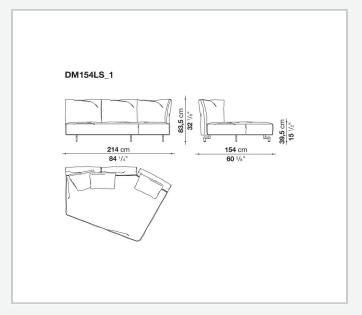

e by means of a bayonet coupling system. The small feet, with their discrete and essential design, have an elegant oval section. What emerges is lightness but also versatility, in line with the contemporary lifestyle dictates increasingly merging living spaces and home office corners. Dambo thus lends itself to a wide audience, faithful to the B&B Italia tradition, but with an eye on the art of modern living.

1

### Technical information

### **Internal frame**

tubular steel and steel profiles

Internal frame upholstery
Bayfit® flexible cold shaped polyurethane foam, polyester fibre cover

# Back cushion (DM55C) polyester fibre

Feet

die-cast aluminium

**Ferrules** 

plastic material

Cover

fabric or leather

2 5/9/25

# Technical drawings













3 5/9/25