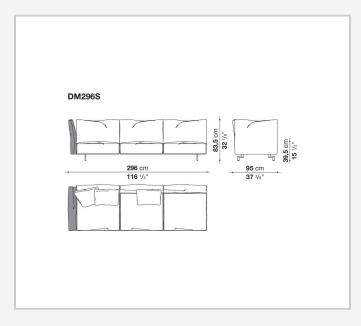

he base structure by means of a bayonet coupling system. The small feet, with their discrete and essential design, have an elegant oval section. What emerges is lightness but also versatility, in line with the contemporary lifestyle dictates increasingly merging living spaces and home office corners. Dambo thus lends itself to a wide audience, faithful to the B&B Italia tradition, but with an eye on the art of modern living.

1

### Technical information

### **Internal frame**

tubular steel and steel profiles

Internal frame upholstery
Bayfit® flexible cold shaped polyurethane foam, polyester fibre cover

# Back cushion (DM55C) polyester fibre

Feet

die-cast aluminium

**Ferrules** 

plastic material

Cover

fabric or leather

2 5/9/25

# Technical drawings













3 5/9/25