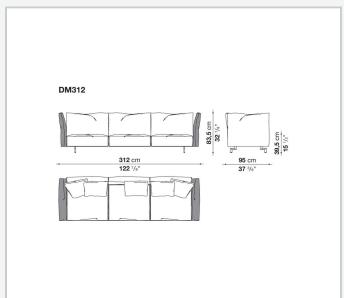

armrests are attached to the base structure by means of a bayonet coupling system. The small feet, with their discrete and essential design, have an elegant oval section. What emerges is lightness but also versatility, in line with the contemporary lifestyle dictates increasingly merging living spaces and home office corners. Dambo thus lends itself to a wide audience, faithful to the B&B Italia tradition, but with an eye on the art of modern living.

1

### Technical information

### **Internal frame**

tubular steel and steel profiles

Internal frame upholstery
Bayfit® flexible cold shaped polyurethane foam, polyester fibre cover

# Back cushion (DM55C) polyester fibre

Feet

die-cast aluminium

**Ferrules** 

plastic material

Cover

fabric or leather

2 5/9/25

# Technical drawings













3 5/9/25