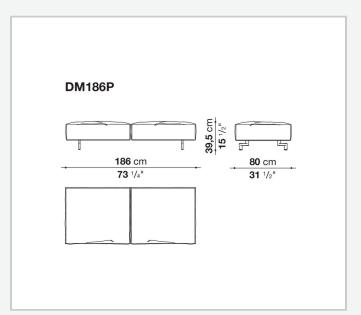

yonet coupling system. The small feet, with their discrete and essential design, have an elegant oval section. What emerges is lightness but also versatility, in line with the contemporary lifestyle dictates increasingly merging living spaces and home office corners. Dambo thus lends itself to a wide audience, faithful to the B&B Italia tradition, but with an eye on the art of modern living.

1

### Technical information

### **Internal frame**

tubular steel and steel profiles

Internal frame upholstery
Bayfit® flexible cold shaped polyurethane foam, polyester fibre cover

# Back cushion (DM55C) polyester fibre

Feet

die-cast aluminium

**Ferrules** 

plastic material

Cover

fabric or leather

2 5/9/25

# Technical drawings













3 5/9/25