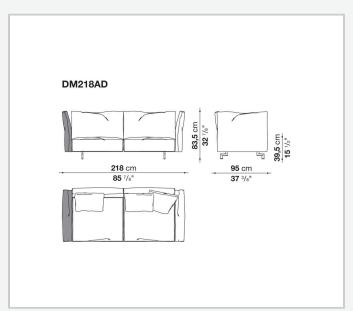

ructure by means of a bayonet coupling system. The small feet, with their discrete and essential design, have an elegant oval section. What emerges is lightness but also versatility, in line with the contemporary lifestyle dictates increasingly merging living spaces and home office corners. Dambo thus lends itself to a wide audience, faithful to the B&B Italia tradition, but with an eye on the art of modern living.

1

### Technical information

### **Internal frame**

tubular steel and steel profiles

Internal frame upholstery
Bayfit® flexible cold shaped polyurethane foam, polyester fibre cover

# Back cushion (DM55C) polyester fibre

Feet

die-cast aluminium

**Ferrules** 

plastic material

Cover

fabric or leather

2 5/9/25

# Technical drawings













3 5/9/25