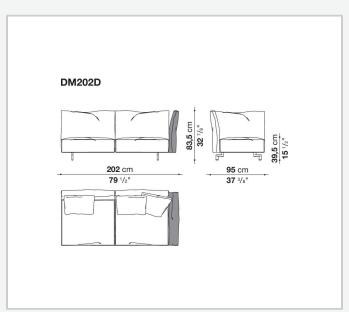

the base structure by means of a bayonet coupling system. The small feet, with their discrete and essential design, have an elegant oval section. What emerges is lightness but also versatility, in line with the contemporary lifestyle dictates increasingly merging living spaces and home office corners. Dambo thus lends itself to a wide audience, faithful to the B&B Italia tradition, but with an eye on the art of modern living.

1

### Technical information

### **Internal frame**

tubular steel and steel profiles

Internal frame upholstery
Bayfit® flexible cold shaped polyurethane foam, polyester fibre cover

# Back cushion (DM55C) polyester fibre

Feet

die-cast aluminium

**Ferrules** 

plastic material

Cover

fabric or leather

2 5/9/25

# Technical drawings













3 5/9/25