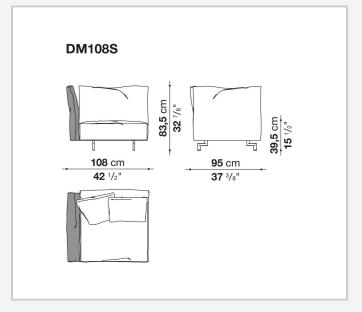

are attached to the base structure by means of a bayonet coupling system. The small feet, with their discrete and essential design, have an elegant oval section. What emerges is lightness but also versatility, in line with the contemporary lifestyle dictates increasingly merging living spaces and home office corners. Dambo thus lends itself to a wide audience, faithful to the B&B Italia tradition, but with an eye on the art of modern living.

1

### Technical information

### **Internal frame**

tubular steel and steel profiles

Internal frame upholstery
Bayfit® flexible cold shaped polyurethane foam, polyester fibre cover

# Back cushion (DM55C) polyester fibre

Feet

die-cast aluminium

**Ferrules** 

plastic material

Cover

fabric or leather

2 5/9/25

# Technical drawings













3 5/9/25