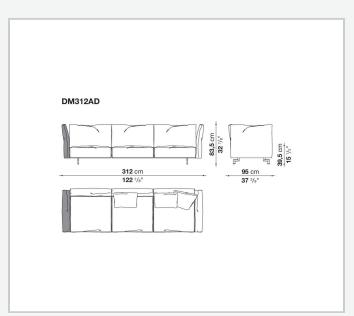

ure by means of a bayonet coupling system. The small feet, with their discrete and essential design, have an elegant oval section. What emerges is lightness but also versatility, in line with the contemporary lifestyle dictates increasingly merging living spaces and home office corners. Dambo thus lends itself to a wide audience, faithful to the B&B Italia tradition, but with an eye on the art of modern living.

1

### Technical information

### **Internal frame**

tubular steel and steel profiles

Internal frame upholstery
Bayfit® flexible cold shaped polyurethane foam, polyester fibre cover

# Back cushion (DM55C) polyester fibre

Feet

die-cast aluminium

**Ferrules** 

plastic material

Cover

fabric or leather

2 5/9/25

# Technical drawings













3 5/9/25