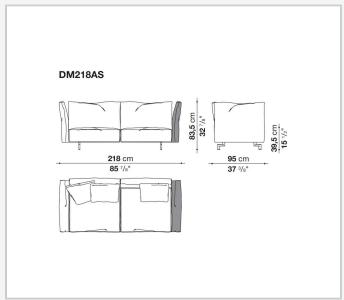

structure by means of a bayonet coupling system. The small feet, with their discrete and essential design, have an elegant oval section. What emerges is lightness but also versatility, in line with the contemporary lifestyle dictates increasingly merging living spaces and home office corners. Dambo thus lends itself to a wide audience, faithful to the B&B Italia tradition, but with an eye on the art of modern living.

1

### Technical information

### **Internal frame**

tubular steel and steel profiles

Internal frame upholstery
Bayfit® flexible cold shaped polyurethane foam, polyester fibre cover

# Back cushion (DM55C) polyester fibre

Feet

die-cast aluminium

**Ferrules** 

plastic material

Cover

fabric or leather

2 5/9/25

# Technical drawings













3 5/9/25