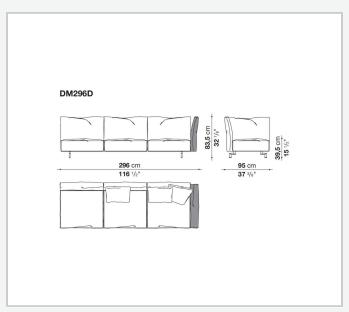

base structure by means of a bayonet coupling system. The small feet, with their discrete and essential design, have an elegant oval section. What emerges is lightness but also versatility, in line with the contemporary lifestyle dictates increasingly merging living spaces and home office corners. Dambo thus lends itself to a wide audience, faithful to the B&B Italia tradition, but with an eye on the art of modern living.

1

### Technical information

### **Internal frame**

tubular steel and steel profiles

Internal frame upholstery
Bayfit® flexible cold shaped polyurethane foam, polyester fibre cover

# Back cushion (DM55C) polyester fibre

Feet

die-cast aluminium

**Ferrules** 

plastic material

Cover

fabric or leather

2 5/9/25

# Technical drawings













3 5/9/25