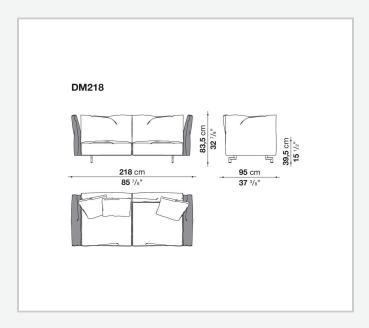

d armrests are attached to the base structure by means of a bayonet coupling system. The small feet, with their discrete and essential design, have an elegant oval section. What emerges is lightness but also versatility, in line with the contemporary lifestyle dictates increasingly merging living spaces and home office corners. Dambo thus lends itself to a wide audience, faithful to the B&B Italia tradition, but with an eye on the art of modern living.

1

### Technical information

### **Internal frame**

tubular steel and steel profiles

Internal frame upholstery
Bayfit® flexible cold shaped polyurethane foam, polyester fibre cover

# Back cushion (DM55C) polyester fibre

Feet

die-cast aluminium

**Ferrules** 

plastic material

Cover

fabric or leather

2 5/9/25

# Technical drawings













3 5/9/25