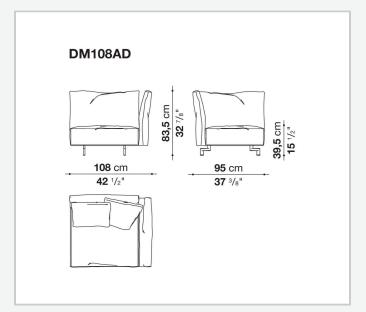

e structure by means of a bayonet coupling system. The small feet, with their discrete and essential design, have an elegant oval section. What emerges is lightness but also versatility, in line with the contemporary lifestyle dictates increasingly merging living spaces and home office corners. Dambo thus lends itself to a wide audience, faithful to the B&B Italia tradition, but with an eye on the art of modern living.

1

### Technical information

### **Internal frame**

tubular steel and steel profiles

Internal frame upholstery
Bayfit® flexible cold shaped polyurethane foam, polyester fibre cover

# Back cushion (DM55C) polyester fibre

Feet

die-cast aluminium

**Ferrules** 

plastic material

Cover

fabric or leather

2 5/9/25

# Technical drawings













3 5/9/25