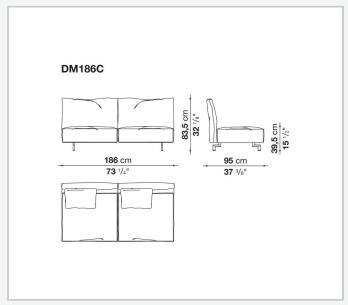

ests are attached to the base structure by means of a bayonet coupling system. The small feet, with their discrete and essential design, have an elegant oval section. What emerges is lightness but also versatility, in line with the contemporary lifestyle dictates increasingly merging living spaces and home office corners. Dambo thus lends itself to a wide audience, faithful to the B&B Italia tradition, but with an eye on the art of modern living.

1

### Technical information

### **Internal frame**

tubular steel and steel profiles

Internal frame upholstery
Bayfit® flexible cold shaped polyurethane foam, polyester fibre cover

# Back cushion (DM55C) polyester fibre

Feet

die-cast aluminium

**Ferrules** 

plastic material

Cover

fabric or leather

2 5/9/25

# Technical drawings













3 5/9/25