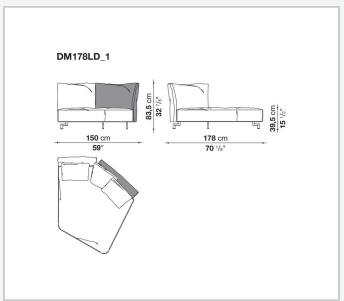

of a bayonet coupling system. The small feet, with their discrete and essential design, have an elegant oval section. What emerges is lightness but also versatility, in line with the contemporary lifestyle dictates increasingly merging living spaces and home office corners. Dambo thus lends itself to a wide audience, faithful to the B&B Italia tradition, but with an eye on the art of modern living.

1

### Technical information

### **Internal frame**

tubular steel and steel profiles

Internal frame upholstery
Bayfit® flexible cold shaped polyurethane foam, polyester fibre cover

# Back cushion (DM55C) polyester fibre

Feet

die-cast aluminium

**Ferrules** 

plastic material

Cover

fabric or leather

2 5/9/25

# Technical drawings













3 5/9/25