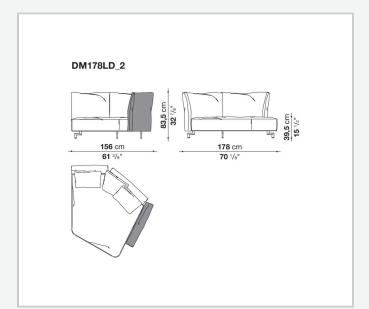

a bayonet coupling system. The small feet, with their discrete and essential design, have an elegant oval section. What emerges is lightness but also versatility, in line with the contemporary lifestyle dictates increasingly merging living spaces and home office corners. Dambo thus lends itself to a wide audience, faithful to the B&B Italia tradition, but with an eye on the art of modern living.

1

### Technical information

### **Internal frame**

tubular steel and steel profiles

Internal frame upholstery
Bayfit® flexible cold shaped polyurethane foam, polyester fibre cover

# Back cushion (DM55C) polyester fibre

Feet

die-cast aluminium

**Ferrules** 

plastic material

Cover

fabric or leather

2 5/9/25

# Technical drawings













3 5/9/25