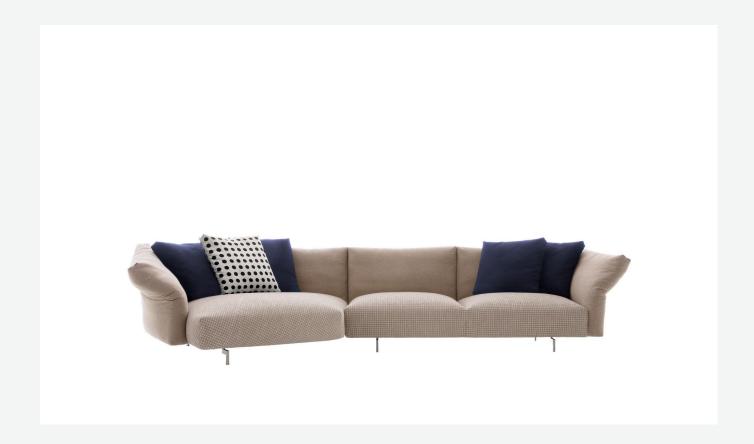

### Description

Dambo is the third sofa system that Piero Lissoni has designed for B&B Italia. It's a modular system composed of irregular pentagons and rectangular modules that combines more complex geometric shapes with linear elements and lends itself to multiple compositions and environments. The pentagonal base elements, with their large dimensions and great flexibility, can be used as peninsulas when combined with other elements or as free-standing monoliths. They are cozy volumes to be placed in the middle of a room, to craft corner solutions or to create customized compositions. The high, enveloping backrests are a hymn to the organic forms of the botanical world. The armrests resemble petals thanks to a front movement that allows them to be lowered and adjusted as desired. There are five basic elements, characterized by a cozy softness and plush ergonomics. The different geometries are in harmony with each other, informal yet functional and versatile. The entire series boasts a cold-foamed construction system with state-of-the-art upholstery. Backrests and armrests are attached to the base structure by means of a bayonet coupling system. The small feet, with their discrete and essential design, have an elegant oval section. What emerges is lightness but also versatility, in line with the contemporary lifestyle dictates increasingly merging living spaces and home office corners. Dambo thus lends itself to a wide audience, faithful to the B&B Italia tradition, but with an eye on the art of modern living.