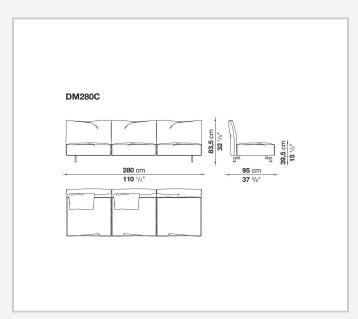

ts are attached to the base structure by means of a bayonet coupling system. The small feet, with their discrete and essential design, have an elegant oval section. What emerges is lightness but also versatility, in line with the contemporary lifestyle dictates increasingly merging living spaces and home office corners. Dambo thus lends itself to a wide audience, faithful to the B&B Italia tradition, but with an eye on the art of modern living.

1

### Technical information

### **Internal frame**

tubular steel and steel profiles

Internal frame upholstery
Bayfit® flexible cold shaped polyurethane foam, polyester fibre cover

# Back cushion (DM55C) polyester fibre

Feet

die-cast aluminium

**Ferrules** 

plastic material

Cover

fabric or leather

2 5/9/25

# Technical drawings













3 5/9/25