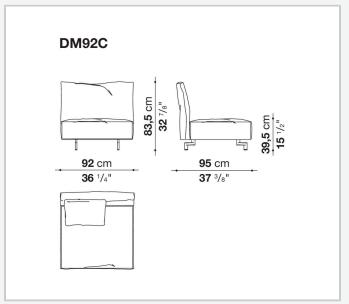

mrests are attached to the base structure by means of a bayonet coupling system. The small feet, with their discrete and essential design, have an elegant oval section. What emerges is lightness but also versatility, in line with the contemporary lifestyle dictates increasingly merging living spaces and home office corners. Dambo thus lends itself to a wide audience, faithful to the B&B Italia tradition, but with an eye on the art of modern living.

1

### Technical information

### **Internal frame**

tubular steel and steel profiles

Internal frame upholstery
Bayfit® flexible cold shaped polyurethane foam, polyester fibre cover

# Back cushion (DM55C) polyester fibre

Feet

die-cast aluminium

**Ferrules** 

plastic material

Cover

fabric or leather

2 5/9/25

# Technical drawings













3 5/9/25