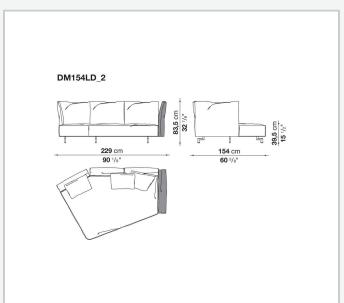

eans of a bayonet coupling system. The small feet, with their discrete and essential design, have an elegant oval section. What emerges is lightness but also versatility, in line with the contemporary lifestyle dictates increasingly merging living spaces and home office corners. Dambo thus lends itself to a wide audience, faithful to the B&B Italia tradition, but with an eye on the art of modern living.

1

### Technical information

### **Internal frame**

tubular steel and steel profiles

Internal frame upholstery
Bayfit® flexible cold shaped polyurethane foam, polyester fibre cover

# Back cushion (DM55C) polyester fibre

Feet

die-cast aluminium

**Ferrules** 

plastic material

Cover

fabric or leather

2 5/9/25

# Technical drawings













3 5/9/25