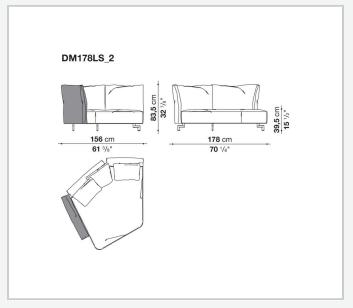

f a bayonet coupling system. The small feet, with their discrete and essential design, have an elegant oval section. What emerges is lightness but also versatility, in line with the contemporary lifestyle dictates increasingly merging living spaces and home office corners. Dambo thus lends itself to a wide audience, faithful to the B&B Italia tradition, but with an eye on the art of modern living.

1

### Technical information

### **Internal frame**

tubular steel and steel profiles

Internal frame upholstery
Bayfit® flexible cold shaped polyurethane foam, polyester fibre cover

# Back cushion (DM55C) polyester fibre

Feet

die-cast aluminium

**Ferrules** 

plastic material

Cover

fabric or leather

2 5/9/25

# Technical drawings













3 5/9/25