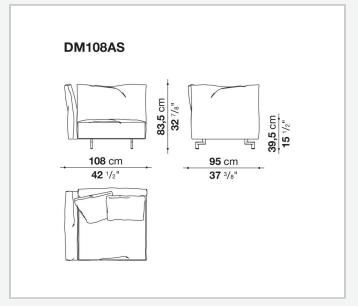

ase structure by means of a bayonet coupling system. The small feet, with their discrete and essential design, have an elegant oval section. What emerges is lightness but also versatility, in line with the contemporary lifestyle dictates increasingly merging living spaces and home office corners. Dambo thus lends itself to a wide audience, faithful to the B&B Italia tradition, but with an eye on the art of modern living.

1

### Technical information

### **Internal frame**

tubular steel and steel profiles

Internal frame upholstery
Bayfit® flexible cold shaped polyurethane foam, polyester fibre cover

# Back cushion (DM55C) polyester fibre

Feet

die-cast aluminium

**Ferrules** 

plastic material

Cover

fabric or leather

2 5/9/25

# Technical drawings













3 5/9/25