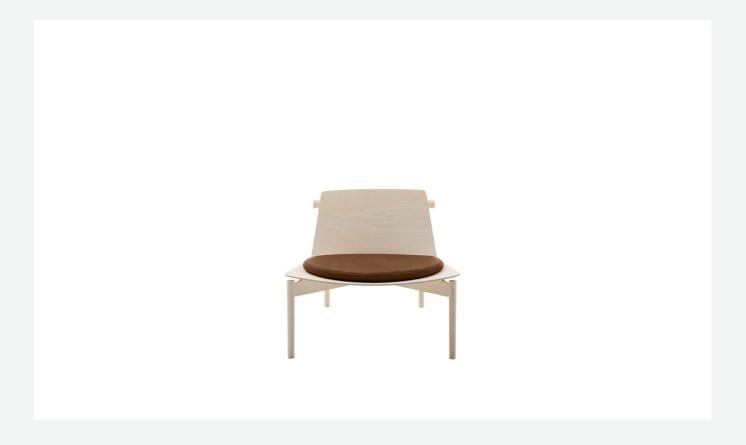

## Description

Nodding to 1950s Nordic design and to elements of Japanese culture, Eryt is the new armchair by Piero Lissoni. With a strong graphic and welcoming presence, the ash structure recalls Nordic rigor and an oriental spirit through a linear combination of materials but with refined touches. The turned solid wooden frame is made of ash topped with a curved plywood backrest and seat. The armchair is available entirely in wood or with the seat covered in thick leather and can be complemented with a soft elliptical cushion upholstered in fabric or leather. Eryt's design is reduced to a minimum to meet technical requirements, guarantee a lightweight aesthetic, and provide comfort.