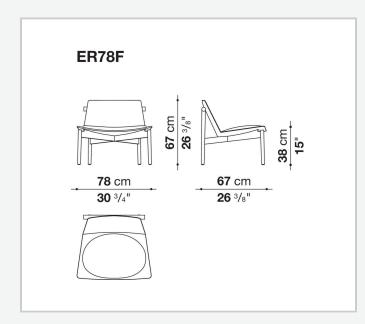

graphic and welcoming presence, the ash structure recalls Nordic rigor and an oriental spirit through a linear combination of materials but with refined touches. The turned solid wooden frame is made of ash topped with a curved plywood backrest and seat. The armchair is available entirely in wood or with the seat covered in thick leather and can be complemented with a soft elliptical cushion upholstered in fabric or leather. Eryt's design is reduced to a minimum to meet technical requirements, guarantee a lightweight aesthetic, and provide comfort.

## **Technical** information

Frame solid wood Plate steel Ferrules plastic material Cushion upholstery (ER78SE) shaped polyurethane, polyester fibre Cushion cover (ER78SE) fabric or leather Cover (ER78FC) thick leather

## Technical drawings