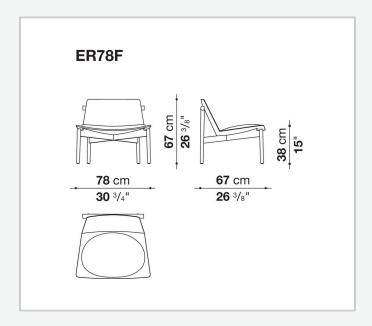

resence, the ash structure recalls Nordic rigor and an oriental spirit through a linear combination of materials but with refined touches. The turned solid wooden frame is made of ash topped with a curved plywood backrest and seat. The armchair is available entirely in wood or with the seat covered in thick leather and can be complemented with a soft elliptical cushion upholstered in fabric or leather. Eryt's design is reduced to a minimum to meet technical requirements, guarantee a lightweight aesthetic, and provide comfort.

## Technical information

1

Frame

solid wood

Plate

steel

**Ferrules** 

plastic material

Cushion upholstery (ER78SE) shaped polyurethane, polyester fibre Cushion cover (ER78SE)

fabric or leather

Cover (ER78FC)

thick leather

2 5/9/25

## Technical drawings



3 5/9/25