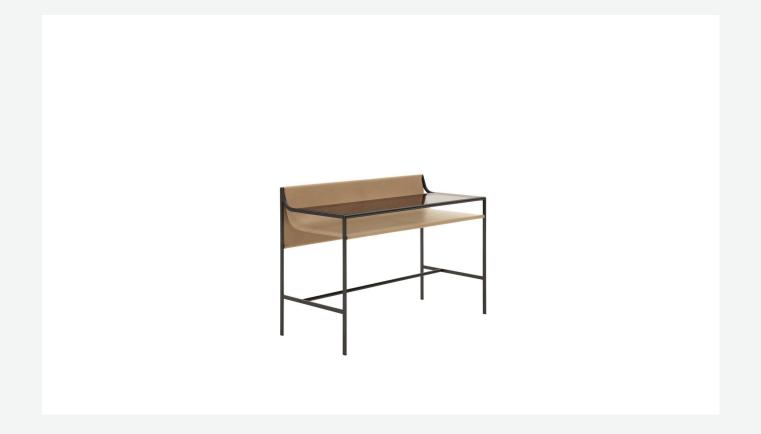

### Description

Quiet Lines, a transversal collection consisting of writing desk, bench, bedside table, and screen, is the result of research into serenity by Gabriel Tan and B&B Italia. The silhouette of each collection piece is made up of curved and straight lines, with a striking graphic mark. The curved surfaces upholstered in leather provide tactility and comfort and muffle the sound of objects as they are placed on the shelves. The writing desk, that can also be used as a vanity desk, is characterised by a glass top that allows a glimpse of the objects positioned on the leather shelf positioned underneath.