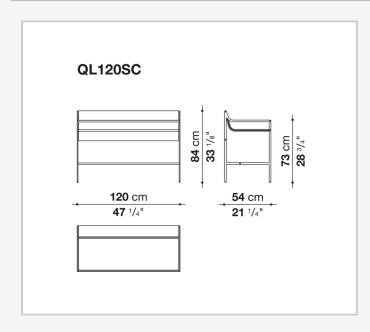

edside table, and screen, is the result of research into serenity by Gabriel Tan and B&B Italia. The silhouette of each collection piece is made up of curved and straight lines, with a striking graphic mark. The curved surfaces upholstered in leather provide tactility and comfort and muffle the sound of objects as they are placed on the shelves. The writing desk, that can also be used as a vanity desk, is characterised by a glass top that allows a glimpse of the objects positioned on the leather shelf positioned underneath.

#### **Technical** information

Support frame aluminium and steel aluminium and steel **Top** glass **Lower top** hard polyurethane **Back panel** MDF wood fibre panel **Ferrules** thormoplastic material thermoplastic material **Cover** leather

## Technical drawings