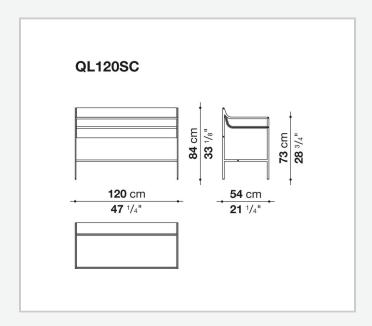

ection consisting of writing desk, bench, bedside table, and screen, is the result of research into serenity by Gabriel Tan and B&B Italia. The silhouette of each collection piece is made up of curved and straight lines, with a striking graphic mark. The curved surfaces upholstered in leather provide tactility and comfort and muffle the sound of objects as they are placed on the shelves. The writing desk, that can also be used as a vanity desk, is characterised by a glass top that allows a glimpse of the objects positioned on the leather shelf positioned underneath.

### Technical information

1

**Support frame** aluminium and steel

Top
glass
Lower top
hard polyurethane
Back panel
MDF wood fibre panel
Ferrules

thermoplastic material **Cover** 

leather

2 5/9/25

## Technical drawings



3 5/9/25