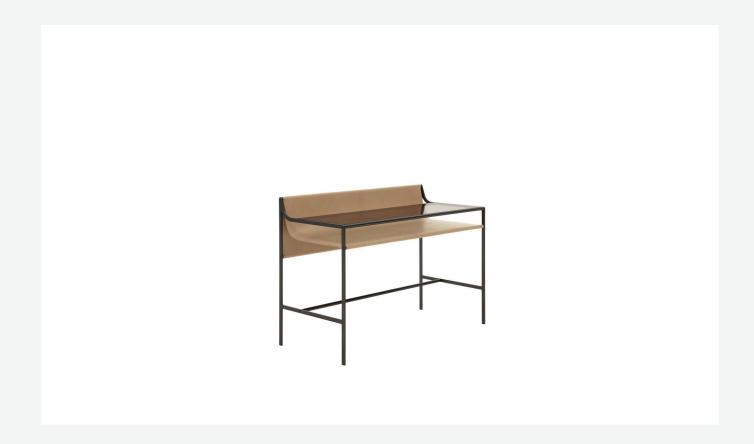

## Description

Quiet Lines, a transversal collection consisting of writing desk, bench, bedside table, and screen, is the result of research into serenity by Gabriel Tan and B&B Italia. The silhouette of each collection piece is made up of curved and straight lines, with a striking graphic mark. The curved surfaces upholstered in leather provide tactility and comfort and muffle the sound of objects as they are placed on the shelves. The writing desk, that can also be used as a vanity desk, is characterised by a glass top that allows a glimpse of the objects positioned on the leather shelf positioned underneath.

### Technical information

1

**Support frame** aluminium and steel

Top
glass
Lower top
hard polyurethane
Back panel
MDF wood fibre panel
Ferrules

thermoplastic material **Cover** 

leather

2 5/9/25