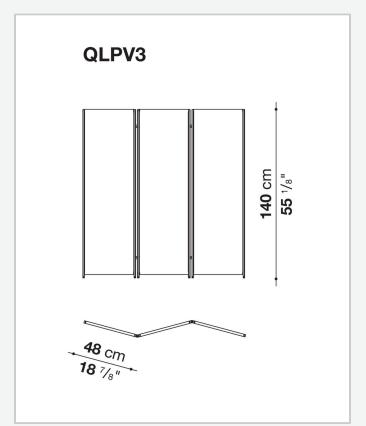

## Description

Quiet Lines, a transversal collection consisting of writing desk, bench, bedside table, and screen, is the result of research into serenity by Gabriel Tan and B&B Italia. The silhouette of each collection piece is made up of curved and straight lines, with a striking graphic mark. The curved surfaces upholstered in leather provide tactility and comfort and muffle the sound of objects as they are placed on the shelves. The screen responds to the need to delimit and define spaces. It is proposed with three or four doors covered in leather that can be adjusted as desired.

## Technical drawings

3 5/9/25