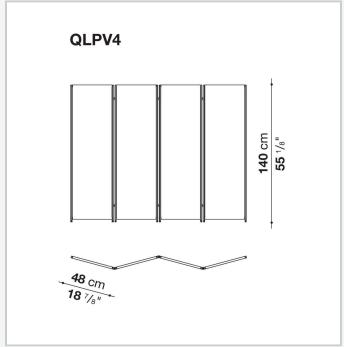

## Description

Quiet Lines, a transversal collection consisting of writing desk, bench, bedside table, and screen, is the result of research into serenity by Gabriel Tan and B&B Italia. The silhouette of each collection piece is made up of curved and straight lines, with a striking graphic mark. The curved surfaces upholstered in leather provide tactility and comfort and muffle the sound of objects as they are placed on the shelves. The screen responds to the need to delimit and define spaces. It is proposed with three or four doors covered in leather that can be adjusted as desired.

## Technical drawings

3 5/9/25