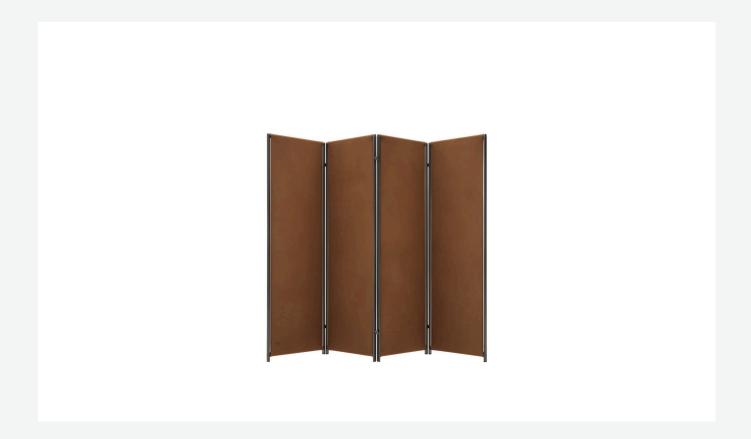

## Description

Quiet Lines, a transversal collection consisting of writing desk, bench, bedside table, and screen, is the result of research into serenity by Gabriel Tan and B&B Italia. The silhouette of each collection piece is made up of curved and straight lines, with a striking graphic mark. The curved surfaces upholstered in leather provide tactility and comfort and muffle the sound of objects as they are placed on the shelves. The screen responds to the need to delimit and define spaces. It is proposed with three or four doors covered in leather that can be adjusted as desired.