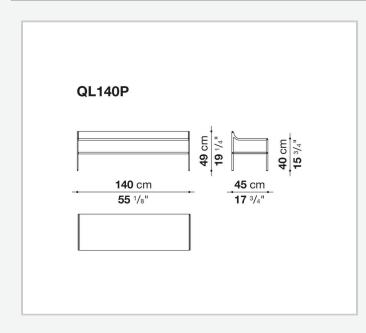

## Description

Quiet Lines, a transversal collection consisting of writing desk, bench, bedside table, and screen, is the result of research into serenity by Gabriel Tan and B&B Italia. The silhouette of each collection piece is made up of curved and straight lines, with a striking graphic mark. The curved surfaces upholstered in leather provide tactility and comfort and muffle the sound of objects as they are placed on the shelves. The bench, a versatile element that lends itself to various uses and environments, has a shelf under the seat that can be used to store blankets, clothing and objects.

### **Technical** information

Support frame aluminium and steel Seat MDF wood fibre panel Lower top hard polyurethane Ferrules thermoplastic material **Cover** leather

## Technical drawings