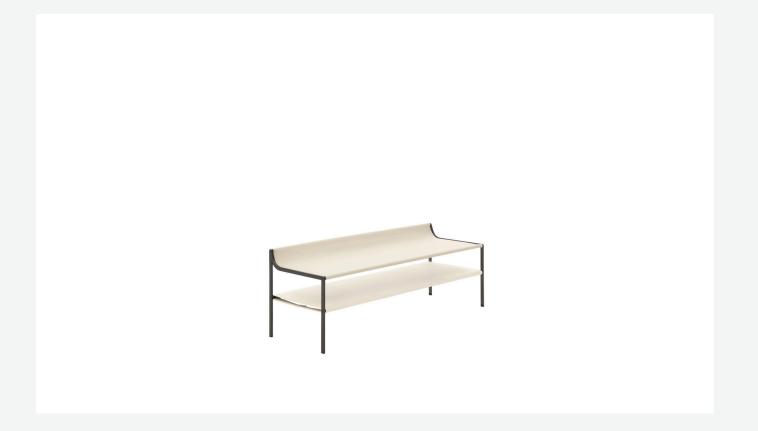

### Description

Quiet Lines, a transversal collection consisting of writing desk, bench, bedside table, and screen, is the result of research into serenity by Gabriel Tan and B&B Italia. The silhouette of each collection piece is made up of curved and straight lines, with a striking graphic mark. The curved surfaces upholstered in leather provide tactility and comfort and muffle the sound of objects as they are placed on the shelves. The bench, a versatile element that lends itself to various uses and environments, has a shelf under the seat that can be used to store blankets, clothing and objects.