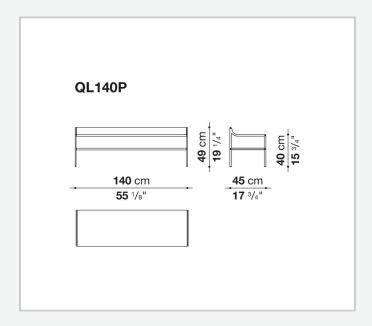

on

Quiet Lines, a transversal collection consisting of writing desk, bench, bedside table, and screen, is the result of research into serenity by Gabriel Tan and B&B Italia. The silhouette of each collection piece is made up of curved and straight lines, with a striking graphic mark. The curved surfaces upholstered in leather provide tactility and comfort and muffle the sound of objects as they are placed on the shelves. The bench, a versatile element that lends itself to various uses and environments, has a shelf under the seat that can be used to store blankets, clothing and objects.

## Technical information

1

**Support frame** aluminium and steel

MDF wood fibre panel

Lower top hard polyurethane Ferrules

thermoplastic material **Cover** 

leather

2 5/8/25

## Technical drawings



3 5/8/25