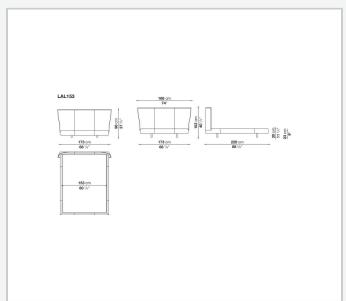

offered in a medium size to accommodate different types of bed bases. Two sets of feet allow for two different bed platform heights. The proportions change, but the bed keeps its discretion, elegance, and sophistication. Alys 10 also sees the introduction of a refined shade of milk white thick leather with contrasting stitching and one version covered in fabric.

## Technical information

1

#### Internal frame

tubular steel and steel profiles

### Internal frame upholstery

Bayfit® flexible cold shaped polyurethane foam

#### **Bed sides**

anodized aluminium extrusions

#### Feet

thermoplastic material

#### Slatted base

tubular steel and wood multi-layered slats **Support crosspiece for slatted base** 

tubular steel

#### Cover

thick leather

2 4/28/24

# Technical drawings











3