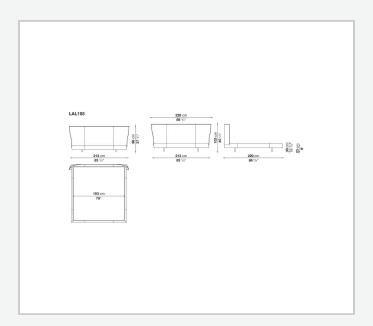

fered in a medium size to accommodate different types of bed bases. Two sets of feet allow for two different bed platform heights. The proportions change, but the bed keeps its discretion, elegance, and sophistication. Alys 10 also sees the introduction of a refined shade of milk white thick leather with contrasting stitching and one version covered in fabric.

## Technical information

1

#### Internal frame

tubular steel and steel profiles

### Internal frame upholstery

Bayfit® flexible cold shaped polyurethane foam

#### **Bed sides**

anodized aluminium extrusions

#### Feet

thermoplastic material

#### Slatted base

tubular steel and wood multi-layered slats **Support crosspiece for slatted base** 

tubular steel

#### Cover

thick leather

2 4/28/24

# Technical drawings











3