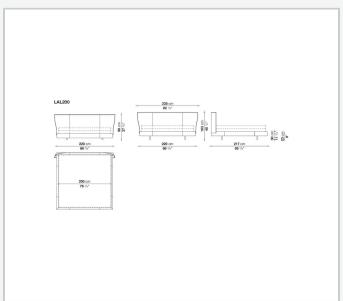

s offered in a medium size to accommodate different types of bed bases. Two sets of feet allow for two different bed platform heights. The proportions change, but the bed keeps its discretion, elegance, and sophistication. Alys 10 also sees the introduction of a refined shade of milk white thick leather with contrasting stitching and one version covered in fabric.

## Technical information

1

#### Internal frame

tubular steel and steel profiles

### Internal frame upholstery

Bayfit® flexible cold shaped polyurethane foam

#### **Bed sides**

anodized aluminium extrusions

#### Feet

thermoplastic material

#### Slatted base

tubular steel and wood multi-layered slats **Support crosspiece for slatted base** 

tubular steel

#### Cover

thick leather

2 4/28/24

# Technical drawings











3