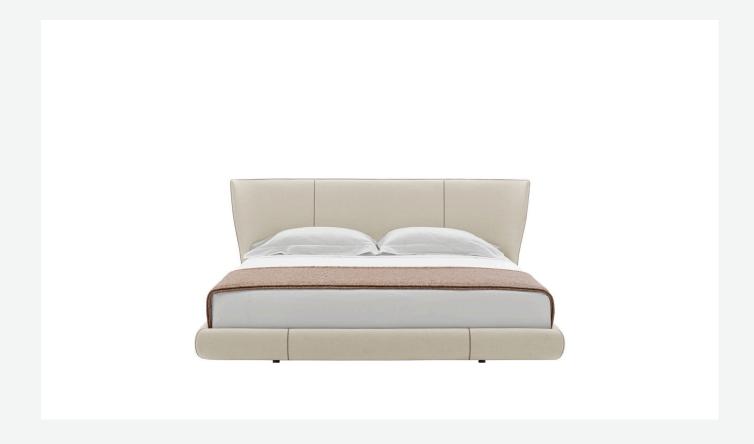

## Description

10 years after the presentation of the bed Alys, designers Gabriele and Oscar Buratti celebrate the anniversary with a new version to accompany the original. Alys 10 has been envisioned with a more prominent base and soft shapes while maintaining the iconic headboard, made up of a sheet of thick leather 'pinched' at the base. The lower band is offered in a medium size to accommodate different types of bed bases. Two sets of feet allow for two different bed platform heights. The proportions change, but the bed keeps its discretion, elegance, and sophistication. Alys 10 also sees the introduction of a refined shade of milk white thick leather with contrasting stitching and one version covered in fabric.