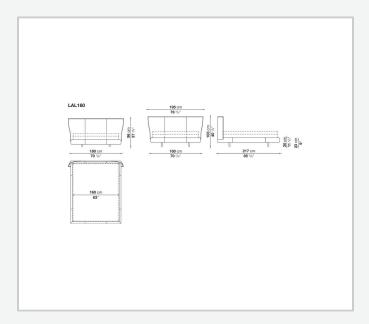

nd is offered in a medium size to accommodate different types of bed bases. Two sets of feet allow for two different bed platform heights. The proportions change, but the bed keeps its discretion, elegance, and sophistication. Alys 10 also sees the introduction of a refined shade of milk white thick leather with contrasting stitching and one version covered in fabric.

## Technical information

1

#### Internal frame

tubular steel and steel profiles

### Internal frame upholstery

Bayfit® flexible cold shaped polyurethane foam

#### **Bed sides**

anodized aluminium extrusions

#### Feet

thermoplastic material

#### Slatted base

tubular steel and wood multi-layered slats **Support crosspiece for slatted base** 

tubular steel

#### Cover

thick leather

2 4/28/24

# Technical drawings











3