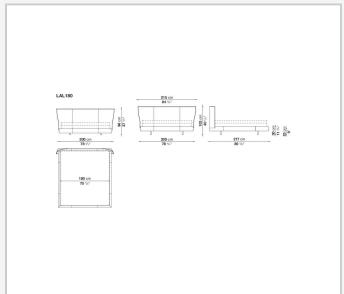

is offered in a medium size to accommodate different types of bed bases. Two sets of feet allow for two different bed platform heights. The proportions change, but the bed keeps its discretion, elegance, and sophistication. Alys 10 also sees the introduction of a refined shade of milk white thick leather with contrasting stitching and one version covered in fabric.

## Technical information

1

#### Internal frame

tubular steel and steel profiles

### Internal frame upholstery

Bayfit® flexible cold shaped polyurethane foam

#### **Bed sides**

anodized aluminium extrusions

#### Feet

thermoplastic material

#### Slatted base

tubular steel and wood multi-layered slats **Support crosspiece for slatted base** 

tubular steel

#### Cover

thick leather

2 4/28/24

# Technical drawings











3