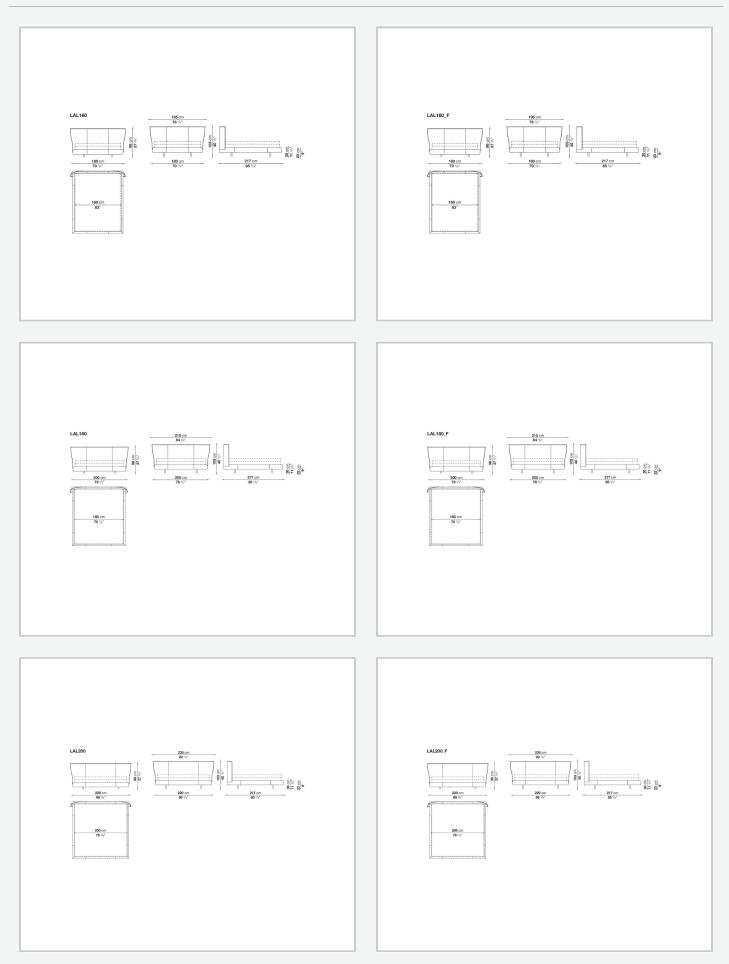

thick leather 'pinched' at the base. The lower band is offered in a medium size to accommodate different types of bed bases. Two sets of feet allow for two different bed platform heights. The proportions change, but the bed keeps its discretion, elegance, and sophistication. Alys 10 also sees the introduction of a refined shade of milk white thick leather with contrasting stitching and one version covered in fabric.

## **Technical** information

Internal frame tubular steel and steel profiles Internal frame upholstery Bayfit® flexible cold shaped polyurethane foam Bed sides anodized aluminium extrusions Feet thermoplastic material Slatted base tubular steel and wood multi-layered slats Support crosspiece for slatted base tubular steel Cover thick leather or fabric

## Technical drawings