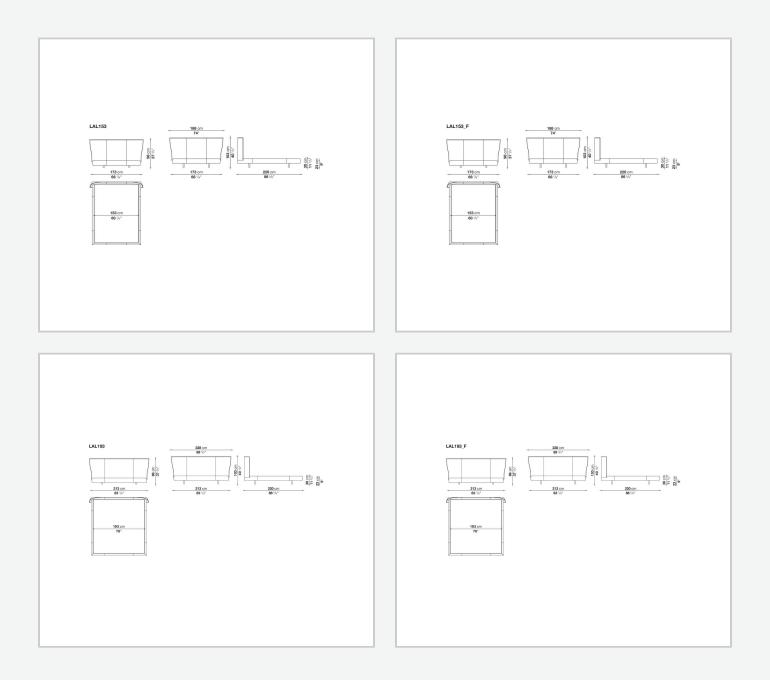

ick leather 'pinched' at the base. The lower band is offered in a medium size to accommodate different types of bed bases. Two sets of feet allow for two different bed platform heights. The proportions change, but the bed keeps its discretion, elegance, and sophistication. Alys 10 also sees the introduction of a refined shade of milk white thick leather with contrasting stitching and one version covered in fabric.

## **Technical** information

Internal frame tubular steel and steel profiles Internal frame upholstery Bayfit® flexible cold shaped polyurethane foam Bed sides anodized aluminium extrusions Feet thermoplastic material Slatted base tubular steel and wood multi-layered slats Support crosspiece for slatted base tubular steel Cover thick leather or fabric

## Technical drawings