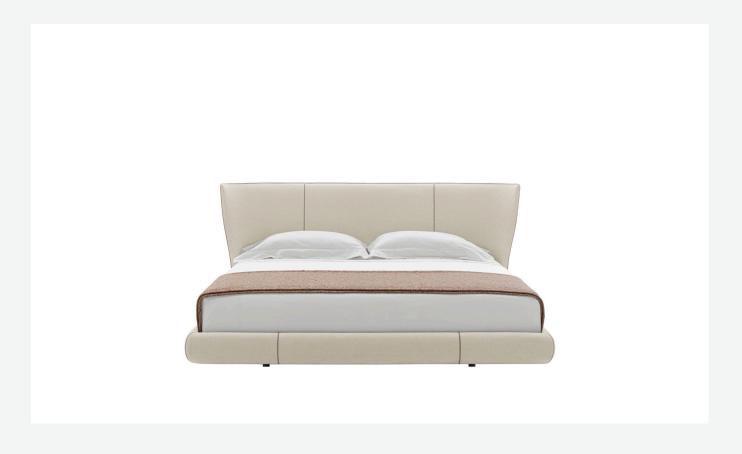

## Description

10 years after the presentation of the bed Alys, designers Gabriele and Oscar Buratti celebrate the anniversary with a new version to accompany the original. Alys 10 has been envisioned with a more prominent base and soft shapes while maintaining the iconic headboard, made up of a sheet of thick leather 'pinched' at the base. The lower band is offered in a medium size to accommodate different types of bed bases. Two sets of feet allow for two different bed platform heights. The proportions change, but the bed keeps its discretion, elegance, and sophistication. Alys 10 also sees the introduction of a refined shade of milk white thick leather with contrasting stitching and one version covered in fabric.