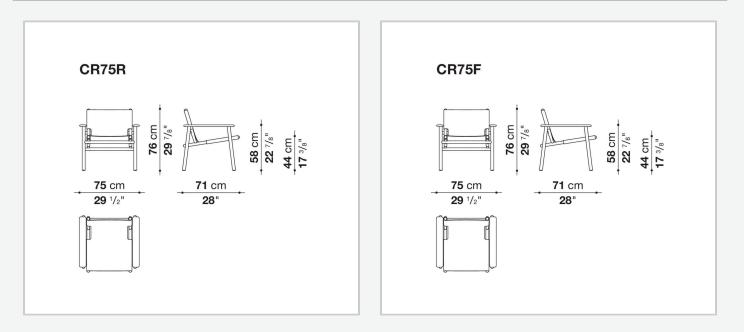

ak wood frame recalls Nordic precision and an oriental spirit, through an almost primordial combination that reveals accoutrements of absolute quality. In the legs, armrests and seat elements, the section changes according to function, reducing to a minimum that accommodates technical requirements, provides comfort and ensures an aesthetic devoted to lightness. The back and seat are made of thick leather, either smooth or embossed, which can be easily removed to allow for convenient maintenance and to be able to separate all materials when needed. This choice represents the desire to move in the direction of increasingly responsible design.

## **Technical** information

Frame solid wood Spacers anodized aluminium Ferrules thermoplastic material Cover thick leather

## Technical drawings