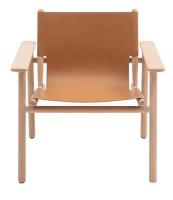

## Description

Designed by Foster+Partners, Industrial Design Studio, Cordoba is an armchair that combines design, precision and environmental responsibility. Roomy and welcoming, the oak wood frame recalls Nordic precision and an oriental spirit, through an almost primordial combination that reveals accoutrements of absolute quality. In the legs, armrests and seat elements, the section changes according to function, reducing to a minimum that accommodates technical requirements, provides comfort and ensures an aesthetic devoted to lightness. The back and seat are made of thick leather, either smooth or embossed, which can be easily removed to allow for convenient maintenance and to be able to separate all materials when needed. This choice represents the desire to move in the direction of increasingly responsible design.