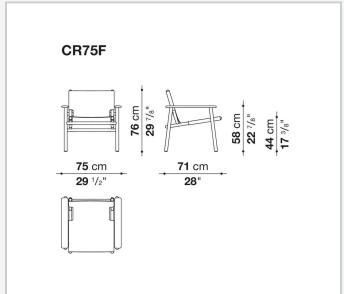

e recalls Nordic precision and an oriental spirit, through an almost primordial combination that reveals accountrements of absolute quality. In the legs, armrests and seat elements, the section changes according to function, reducing to a minimum that accommodates technical requirements, provides comfort and ensures an aesthetic devoted to lightness. The back and seat are made of thick leather, either smooth or embossed, which can be easily removed to allow for convenient maintenance and to be able to separate all materials when needed. This choice represents the desire to move in the direction of increasingly responsible design.

## Technical information

1

Frame
solid wood
Spacers
anodized aluminium
Ferrules
thermoplastic material
Cover
thick leather

2 5/9/25

## Technical drawings





3 5/9/25