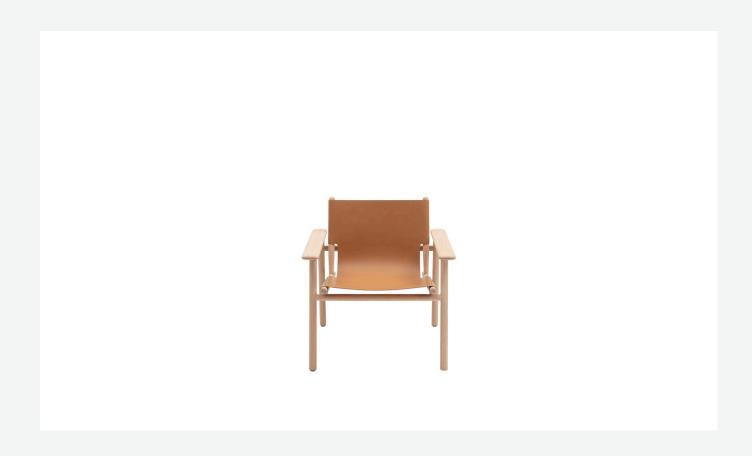

## Description

Designed by Foster+Partners, Industrial Design Studio, Cordoba is an armchair that combines design, precision and environmental responsibility. Roomy and welcoming, the oak wood frame recalls Nordic precision and an oriental spirit, through an almost primordial combination that reveals accountrements of absolute quality. In the legs, armrests and seat elements, the section changes according to function, reducing to a minimum that accommodates technical requirements, provides comfort and ensures an aesthetic devoted to lightness. The back and seat are made of thick leather, either smooth or embossed, which can be easily removed to allow for convenient maintenance and to be able to separate all materials when needed. This choice represents the desire to move in the direction of increasingly responsible design.