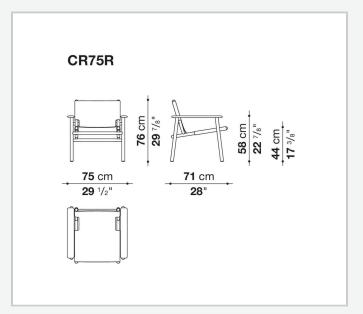

ame recalls Nordic precision and an oriental spirit, through an almost primordial combination that reveals accountrements of absolute quality. In the legs, armrests and seat elements, the section changes according to function, reducing to a minimum that accommodates technical requirements, provides comfort and ensures an aesthetic devoted to lightness. The back and seat are made of thick leather, either smooth or embossed, which can be easily removed to allow for convenient maintenance and to be able to separate all materials when needed. This choice represents the desire to move in the direction of increasingly responsible design.

## Technical information

1

Frame
solid wood
Spacers
anodized aluminium
Ferrules
thermoplastic material
Cover
thick leather

2 5/9/25

## Technical drawings





3 5/9/25