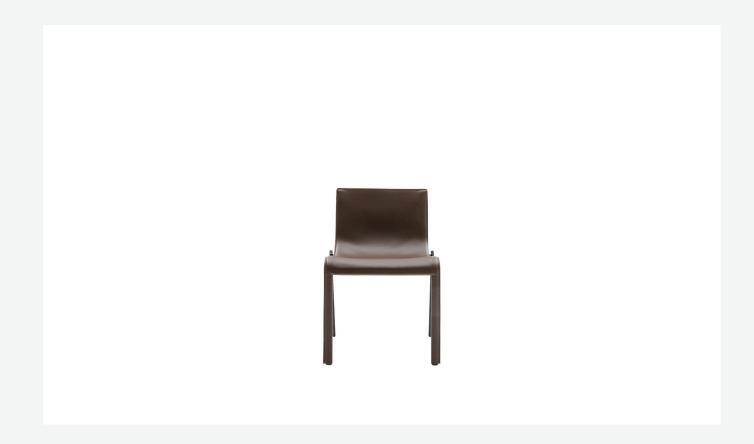

## Description

Mjna is a chair that combines the practicality of a functional product with the elegance of materials such as steel and thick leather. The steel frame is visible in the back legs, while the rest of the chair is completely covered in fine thick leather. This design choice gives Mjna a distinctive visual uniformity, a chromatic harmony that communicates with the delicate curves of the frame. Mjna's versatility is also expressed in the fact that it is stackable, an uncommon feature for such a sophisticated chair. Indeed, Lissoni designed the structure so that it can be easily and conveniently stored after use, giving a new option to private clients as well as the commercial contract world.