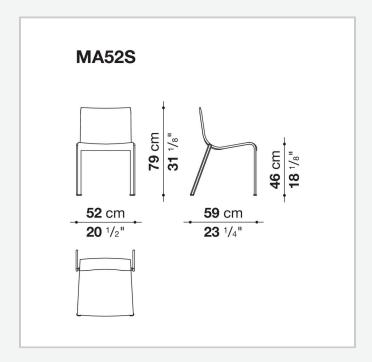

legance of materials such as steel and thick leather. The steel frame is visible in the back legs, while the rest of the chair is completely covered in fine thick leather. This design choice gives Mjna a distinctive visual uniformity, a chromatic harmony that communicates with the delicate curves of the frame. Mjna's versatility is also expressed in the fact that it is stackable, an uncommon feature for such a sophisticated chair. Indeed, Lissoni designed the structure so that it can be easily and conveniently stored after use, giving a new option to private clients as well as the commercial contract world.

## Technical information

1

Frame
tubular steel and steel profiles
Ferrules and section back
thermoplastic material
Cover
thick leather with polyester core

2

## Technical drawings



3