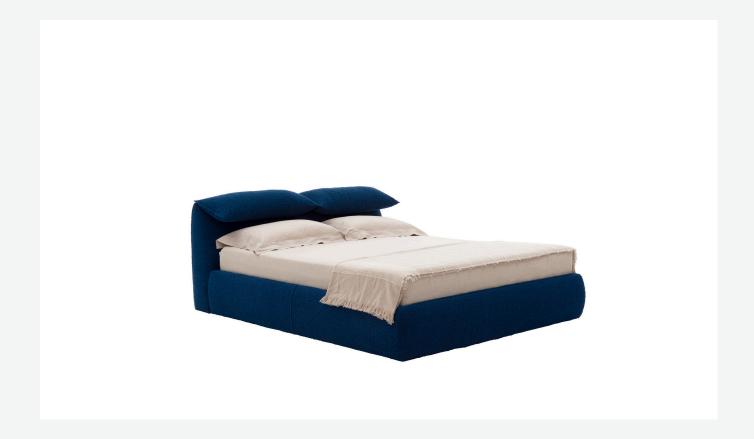

## Description

The Bamboletto bed is part of Le Bambole series, originally designed in 1972, awarded with the Compasso d'Oro in 1979. An upholstered bed with generous shapes that features the design of the iconic seats collection, Bamboletto is one of the most significant expressions of Made in Italy excellence combining research and creative flair.