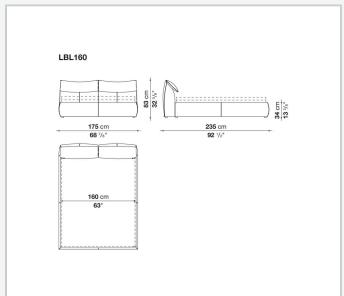

ambole series, originally designed in 1972, awarded with the Compasso d'Oro in 1979. An upholstered bed with generous shapes that features the design of the iconic seats collection, Bamboletto is one of the most significant expressions of Made in Italy excellence combining research and creative flair.

### Technical information

1

#### **Bed sides**

multi-layered wood panel, shaped polyurethane, polyester fibre cover

#### Headboard

tubular steel and steel profiles, flexible cold shaped polyurethane foam, polyester fibre cover

### **Headboard cushion**

polyester fibre, cotton cover

### **Corner and crosspiece**

steel

### **Slatted base support**

galvanized steel
Central foot

aluminium

#### Feet

plastic material

#### Cover

fabric or leather

2 4/26/24

# Technical drawings











3