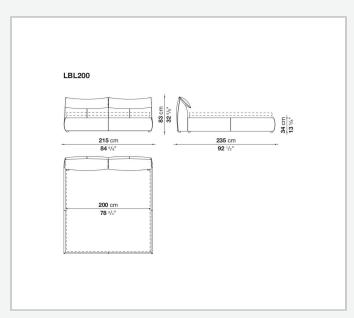

series, originally designed in 1972, awarded with the Compasso d'Oro in 1979. An upholstered bed with generous shapes that features the design of the iconic seats collection, Bamboletto is one of the most significant expressions of Made in Italy excellence combining research and creative flair.

### Technical information

1

#### **Bed sides**

multi-layered wood panel, shaped polyurethane, polyester fibre cover

#### Headboard

tubular steel and steel profiles, flexible cold shaped polyurethane foam, polyester fibre cover

### **Headboard cushion**

polyester fibre, cotton cover

### **Corner and crosspiece**

steel

### **Slatted base support**

galvanized steel
Central foot

aluminium

#### Feet

plastic material

#### Cover

fabric or leather

2 4/26/24

# Technical drawings











3