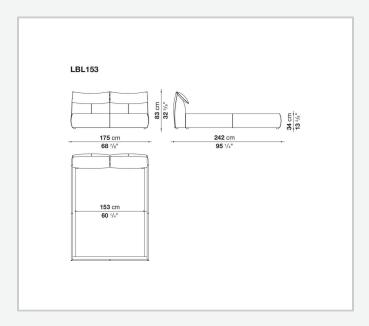

Bambole series, originally designed in 1972, awarded with the Compasso d'Oro in 1979. An upholstered bed with generous shapes that features the design of the iconic seats collection, Bamboletto is one of the most significant expressions of Made in Italy excellence combining research and creative flair.

### Technical information

1

#### **Bed sides**

multi-layered wood panel, shaped polyurethane, polyester fibre cover

#### Headboard

tubular steel and steel profiles, flexible cold shaped polyurethane foam, polyester fibre cover

### **Headboard cushion**

polyester fibre, cotton cover

### **Corner and crosspiece**

steel

### **Slatted base support**

galvanized steel
Central foot

aluminium

#### Feet

plastic material

#### Cover

fabric or leather

2 4/26/24

# Technical drawings











3