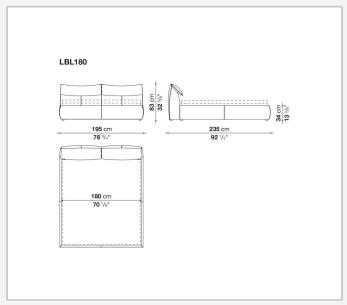

bole series, originally designed in 1972, awarded with the Compasso d'Oro in 1979. An upholstered bed with generous shapes that features the design of the iconic seats collection, Bamboletto is one of the most significant expressions of Made in Italy excellence combining research and creative flair.

### Technical information

1

#### **Bed sides**

multi-layered wood panel, shaped polyurethane, polyester fibre cover

#### Headboard

tubular steel and steel profiles, flexible cold shaped polyurethane foam, polyester fibre cover

### **Headboard cushion**

polyester fibre, cotton cover

### **Corner and crosspiece**

steel

### **Slatted base support**

galvanized steel
Central foot

aluminium

#### Feet

plastic material

#### Cover

fabric or leather

2 4/26/24

# Technical drawings











3