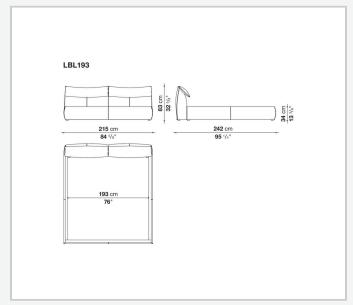

le series, originally designed in 1972, awarded with the Compasso d'Oro in 1979. An upholstered bed with generous shapes that features the design of the iconic seats collection, Bamboletto is one of the most significant expressions of Made in Italy excellence combining research and creative flair.

### Technical information

1

#### **Bed sides**

multi-layered wood panel, shaped polyurethane, polyester fibre cover

#### Headboard

tubular steel and steel profiles, flexible cold shaped polyurethane foam, polyester fibre cover

### **Headboard cushion**

polyester fibre, cotton cover

### **Corner and crosspiece**

steel

### **Slatted base support**

galvanized steel
Central foot

aluminium

#### Feet

plastic material

#### Cover

fabric or leather

2 4/26/24

# Technical drawings











3