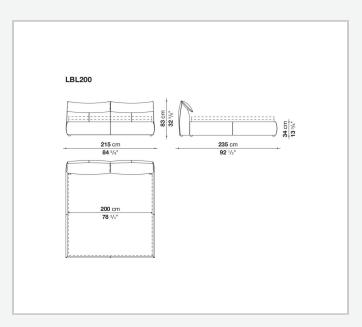

e series, originally designed in 1972, awarded with the Compasso d'Oro in 1979. An upholstered bed with generous shapes that features the design of the iconic seats collection, Bamboletto is one of the most significant expressions of Made in Italy excellence combining research and creative flair.

### Technical information

1

#### **Bed sides**

multi-layered wood panel, shaped polyurethane, polyester fibre cover

#### Headboard

tubular steel and steel profiles, flexible cold shaped polyurethane foam, polyester fibre cover

### **Headboard cushion**

polyester fibre, cotton cover

### **Corner and crosspiece**

steel

### **Slatted base support**

galvanized steel
Central foot

aluminium

#### Feet

plastic material

#### Cover

fabric or leather

2 5/9/25

# Technical drawings











3 5/9/25