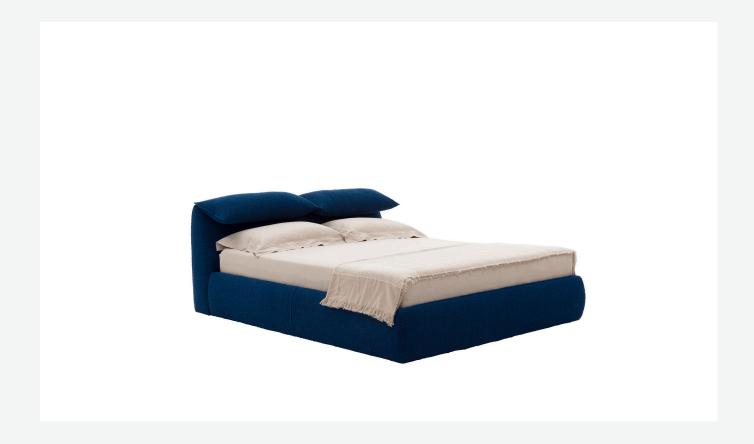

## Description

The Bamboletto bed is part of Le Bambole series, originally designed in 1972, awarded with the Compasso d'Oro in 1979. An upholstered bed with generous shapes that features the design of the iconic seats collection, Bamboletto is one of the most significant expressions of Made in Italy excellence combining research and creative flair.