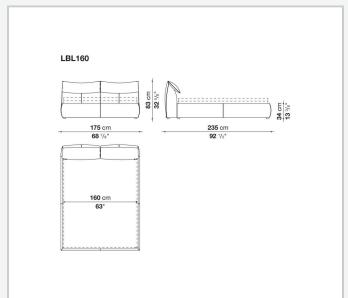

Bambole series, originally designed in 1972, awarded with the Compasso d'Oro in 1979. An upholstered bed with generous shapes that features the design of the iconic seats collection, Bamboletto is one of the most significant expressions of Made in Italy excellence combining research and creative flair.

### Technical information

1

#### **Bed sides**

multi-layered wood panel, shaped polyurethane, polyester fibre cover

#### Headboard

tubular steel and steel profiles, flexible cold shaped polyurethane foam, polyester fibre cover

### **Headboard cushion**

polyester fibre, cotton cover

### **Corner and crosspiece**

steel

### **Slatted base support**

galvanized steel
Central foot

aluminium

#### Feet

plastic material

#### Cover

fabric or leather

2 5/9/25

# Technical drawings











3 5/9/25