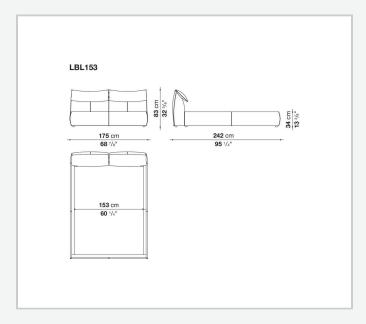

e Bambole series, originally designed in 1972, awarded with the Compasso d'Oro in 1979. An upholstered bed with generous shapes that features the design of the iconic seats collection, Bamboletto is one of the most significant expressions of Made in Italy excellence combining research and creative flair.

### Technical information

1

#### **Bed sides**

multi-layered wood panel, shaped polyurethane, polyester fibre cover

#### Headboard

tubular steel and steel profiles, flexible cold shaped polyurethane foam, polyester fibre cover

### **Headboard cushion**

polyester fibre, cotton cover

### **Corner and crosspiece**

steel

### **Slatted base support**

galvanized steel
Central foot

aluminium

#### Feet

plastic material

#### Cover

fabric or leather

2 5/9/25

# Technical drawings











3 5/9/25