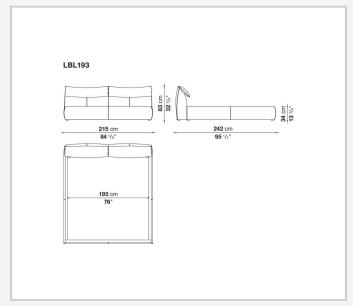

ole series, originally designed in 1972, awarded with the Compasso d'Oro in 1979. An upholstered bed with generous shapes that features the design of the iconic seats collection, Bamboletto is one of the most significant expressions of Made in Italy excellence combining research and creative flair.

### Technical information

1

#### **Bed sides**

multi-layered wood panel, shaped polyurethane, polyester fibre cover

#### Headboard

tubular steel and steel profiles, flexible cold shaped polyurethane foam, polyester fibre cover

### **Headboard cushion**

polyester fibre, cotton cover

### **Corner and crosspiece**

steel

### **Slatted base support**

galvanized steel
Central foot

aluminium

#### Feet

plastic material

#### Cover

fabric or leather

2 5/9/25

# Technical drawings











3 5/9/25