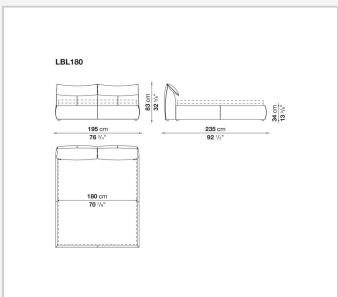

mbole series, originally designed in 1972, awarded with the Compasso d'Oro in 1979. An upholstered bed with generous shapes that features the design of the iconic seats collection, Bamboletto is one of the most significant expressions of Made in Italy excellence combining research and creative flair.

### Technical information

1

#### **Bed sides**

multi-layered wood panel, shaped polyurethane, polyester fibre cover

#### Headboard

tubular steel and steel profiles, flexible cold shaped polyurethane foam, polyester fibre cover

### **Headboard cushion**

polyester fibre, cotton cover

### **Corner and crosspiece**

steel

### **Slatted base support**

galvanized steel
Central foot

aluminium

#### Feet

plastic material

#### Cover

fabric or leather

2 5/9/25

# Technical drawings











3 5/9/25