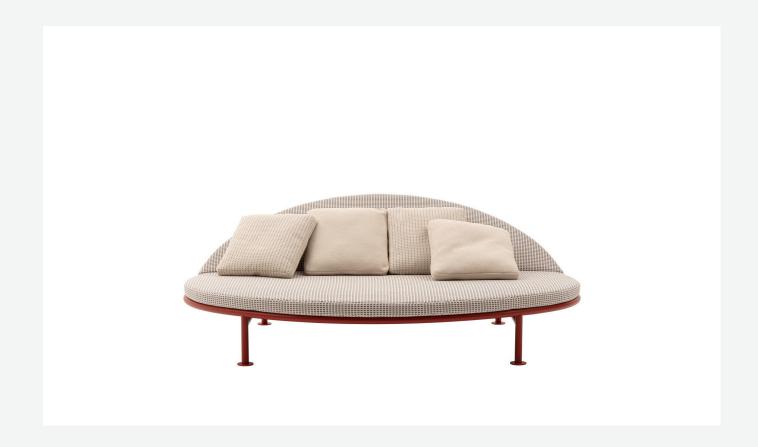

## Description

A delicate balance of oval shapes defines the essence of the Borea lounge sunbed, a small yet surprising series of outdoor lounge sunbeds with character that are impossible to forget. The two objects redefine the category of poolside outdoor seating. The Borea lounge sunbed is available in two versions: a chaise lounge and sofa, both featuring a large section of reclinable back. The chaise lounge has an elongated, welcoming form just right for one or two people lying or reclining. By lowering the back, the chaise longue becomes an island with multiple uses, where you can sit as you wish. The same is true of the sofa, with construction and structural features that are perfect for the pool, the lawn, or even the terrace. The supporting frame of the Borea lounge sunbed is made of curved aluminium tubes, supporting a base of fixed slats in aluminium sheet. The 6 cm thick upholstered mattress guarantees comfort and is covered in line with the entire range of B&B Italia outdoor textiles. The Borea lounge sunbed will be the ideal presence in parks and around pools at hotels and resorts, where architects and interior designers can play with arranging the elements as they desire, creating highly sophisticated scenes, and spaces, for every guest to interact and relax.