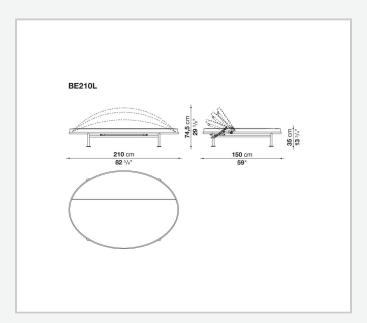

luminium tubes, supporting a base of fixed slats in aluminium sheet. The 6 cm thick upholstered mattress guarantees comfort and is covered in line with the entire range of B&B Italia outdoor textiles. The Borea lounge sunbed will be the ideal presence in parks and around pools at hotels and resorts, where architects and interior designers can play with arranging the elements as they desire, creating highly sophisticated scenes, and spaces, for every guest to interact and relax.

1

# Technical information

#### Frame

tubular and aluminium sheet

### **Upholstery**

shaped polyurethane of different density, polyester fibre

#### Ferrules

plastic material

Waterproof cover cloth
PES fabric coated on one side in PU

#### Cover

fabric in limited categories

2 4/25/24

# Technical drawings





3