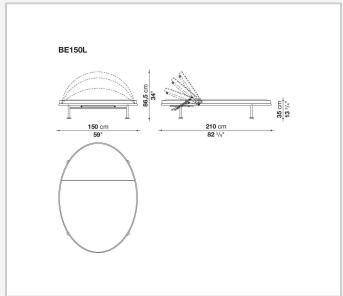

minium tubes, supporting a base of fixed slats in aluminium sheet. The 6 cm thick upholstered mattress guarantees comfort and is covered in line with the entire range of B&B Italia outdoor textiles. The Borea lounge sunbed will be the ideal presence in parks and around pools at hotels and resorts, where architects and interior designers can play with arranging the elements as they desire, creating highly sophisticated scenes, and spaces, for every guest to interact and relax.

1

# Technical information

#### Frame

tubular and aluminium sheet

### **Upholstery**

shaped polyurethane of different density, polyester fibre

#### Ferrules

plastic material

Waterproof cover cloth
PES fabric coated on one side in PU

#### Cover

fabric in limited categories

2 4/25/24

# Technical drawings





3