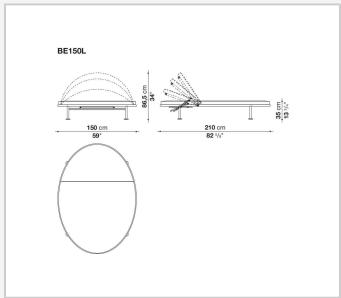

um tubes, supporting a base of fixed slats in aluminium sheet. The 6 cm thick upholstered mattress guarantees comfort and is covered in line with the entire range of B&B Italia outdoor textiles. The Borea lounge sunbed will be the ideal presence in parks and around pools at hotels and resorts, where architects and interior designers can play with arranging the elements as they desire, creating highly sophisticated scenes, and spaces, for every guest to interact and relax.

5/9/25

# Technical information

#### Frame

tubular and aluminium sheet

### **Upholstery**

shaped polyurethane of different density, polyester fibre

#### Ferrules

plastic material

Waterproof cover cloth
PES fabric coated on one side in PU

#### Cover

fabric in limited categories

2 5/9/25

# Technical drawings





3 5/9/25