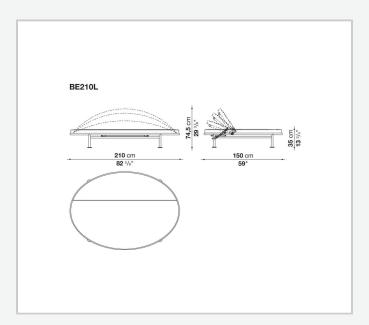

nium tubes, supporting a base of fixed slats in aluminium sheet. The 6 cm thick upholstered mattress guarantees comfort and is covered in line with the entire range of B&B Italia outdoor textiles. The Borea lounge sunbed will be the ideal presence in parks and around pools at hotels and resorts, where architects and interior designers can play with arranging the elements as they desire, creating highly sophisticated scenes, and spaces, for every guest to interact and relax.

5/9/25

# Technical information

#### Frame

tubular and aluminium sheet

### **Upholstery**

shaped polyurethane of different density, polyester fibre

#### Ferrules

plastic material

Waterproof cover cloth
PES fabric coated on one side in PU

#### Cover

fabric in limited categories

2 5/9/25

# Technical drawings





3 5/9/25