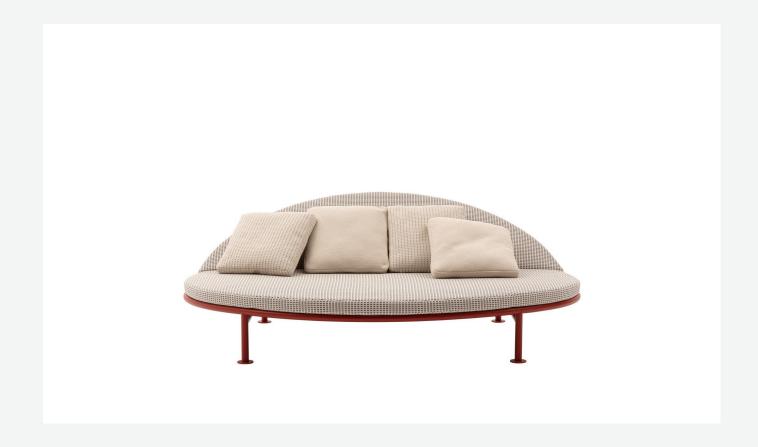

## Description

A delicate balance of oval shapes defines the essence of the Borea lounge sunbed, a small yet surprising series of outdoor lounge sunbeds with character that are impossible to forget. The two objects redefine the category of poolside outdoor seating. The Borea lounge sunbed is available in two versions: a chaise lounge and sofa, both featuring a large section of reclinable back. The chaise lounge has an elongated, welcoming form just right for one or two people lying or reclining. By lowering the back, the chaise longue becomes an island with multiple uses, where you can sit as you wish. The same is true of the sofa, with construction and structural features that are perfect for the pool, the lawn, or even the terrace. The supporting frame of the Borea lounge sunbed is made of curved aluminium tubes, supporting a base of fixed slats in aluminium sheet. The 6 cm thick upholstered mattress guarantees comfort and is covered in line with the entire range of B&B Italia outdoor textiles. The Borea lounge sunbed will be the ideal presence in parks and around pools at hotels and resorts, where architects and interior designers can play with arranging the elements as they desire, creating highly sophisticated scenes, and spaces, for every guest to interact and relax.