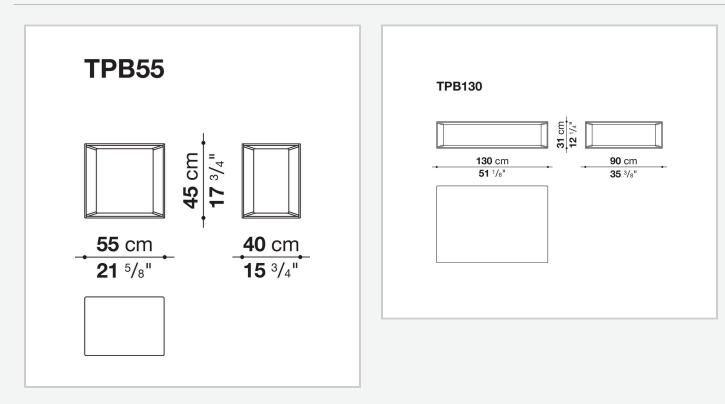

## Pablo Outdoor

TAVOLINI

2022

Vincent Van Duysen



## Description

The decisive yet soft lines of Pablo Outdoor seats are perfectly balanced in the small cement outdoor tables. Linear, solid, and highly geometric shapes represent the heart of these architectural objects with a certain effect. To provide multiple solutions, the small Pablo Outdoor tables come in two sizes and two colours. The colours give shape to a large, low model that works perfectly as an island defining a conversation area, and a higher, narrower model with a square base, is ideal as a service element next to the sofa or armchair.

## **Technical information**

**Top and frame** cement (Ultra High Performance Concrete) **Ferrules** thermoplastic material

## Technical drawings