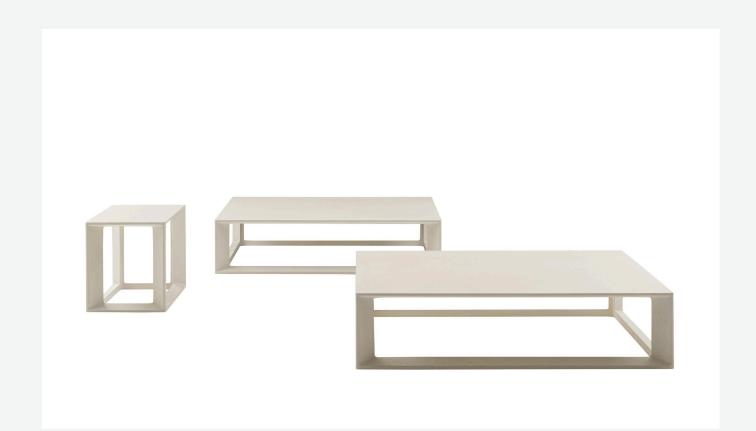

## Description

The decisive yet soft lines of Pablo Outdoor seats are perfectly balanced in the small cement outdoor tables. Linear, solid, and highly geometric shapes represent the heart of these architectural objects with a certain effect. To provide multiple solutions, the small Pablo Outdoor tables come in two sizes and two colours. The colours give shape to a large, low model that works perfectly as an island defining a conversation area, and a higher, narrower model with a square base, is ideal as a service element next to the sofa or armchair.