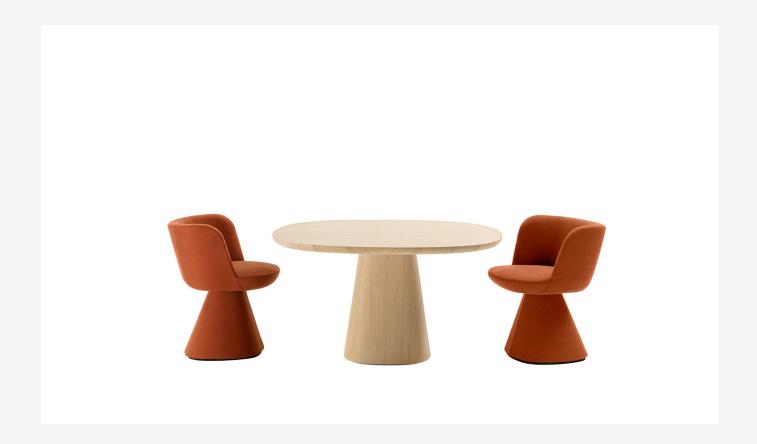

## Description

Flair O' is a small domestic throne, a chair that matches the Allure O' table perfectly. The two objects establish a dialogue starting from their bases. Both pieces sit atop a truncated pyramid with rounded edges to reconcile the concepts of elegance and charm. The base widens gently on the back side as it nears the floor. It becomes almost unnoticeable and provides great stability without interfering with the harmony of the design. A padded seat provides necessary comfort. Moreover, the accentuated tilt of the backrest and its enveloping shape help people relax without compromising the ideal posture to adopt when interacting with others elegantly around a dining table. Furthermore, the chair is equipped with a swivel mechanism with an automatic return. The fabric cover embraces Flair O' like a tailored suit, covering it completely from the seat to the base.