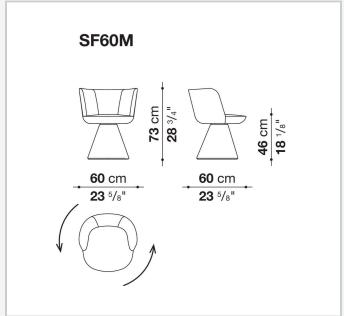

# Technical drawings

3 5/8/25

## Swivel mechanism (SF60M)

steel laminate and aluminium extrusion, automatic return mechanism