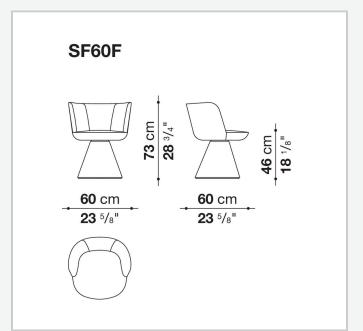

# Technical drawings

3 5/8/25

## Swivel mechanism (SF60M)

steel laminate and aluminium extrusion, automatic return mechanism