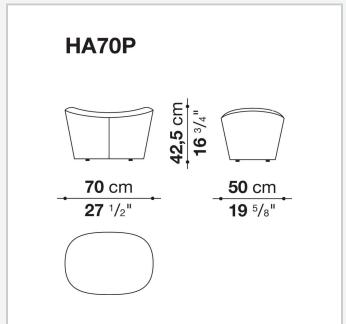

eo call or enjoy a movie, to concentrate on a report or to retreat with a good book.

1

### Technical information

#### **Internal frame**

tubular steel and steel profiles

#### Internal frame upholstery

Bayfit® flexible cold shaped polyurethane foam, polyester fibre cover

#### Base-frame and handle

die-cast aluminium

#### **Swivel support frame**

galvanized steel

#### Synchronized reclining mechanism

galvanized steel laminate

#### Locking activation device

plastic material

#### Headrest (HLB\_P)

shaped polyurethane, polyester fibre, cotton cover, counterweight in anodized aluminium and steel

#### **Ferrules**

thermoplastic material

#### Cover

fabric (double needle lapped seams) or leather (double needle lapped seams or sellier topstitch seams)

2

# Technical drawings





3