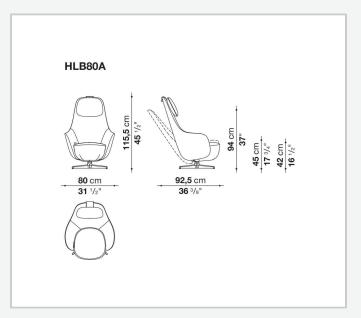

ideo call or enjoy a movie, to concentrate on a report or to retreat with a good book.

1

### Technical information

#### **Internal frame**

tubular steel and steel profiles

#### Internal frame upholstery

Bayfit® flexible cold shaped polyurethane foam, polyester fibre cover

#### Base-frame and handle

die-cast aluminium

#### **Swivel support frame**

galvanized steel

#### Synchronized reclining mechanism

galvanized steel laminate

#### Locking activation device

plastic material

#### Headrest (HLB\_P)

shaped polyurethane, polyester fibre, cotton cover, counterweight in anodized aluminium and steel

#### **Ferrules**

thermoplastic material

#### Cover

fabric (double needle lapped seams) or leather (double needle lapped seams or sellier topstitch seams)

2

# Technical drawings





3