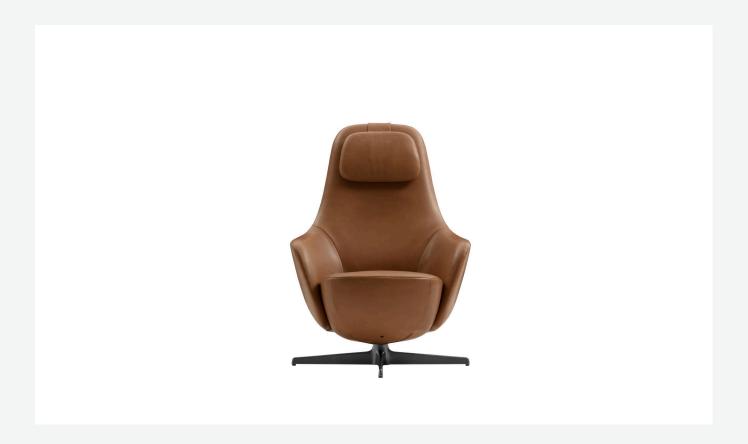

# Harbor Laidback

**POLTRONE** 

2021

Naoto Fukasawa

## Description

Harbor Laidback is a versatile and innovative armchair that redefines the concept of relaxation continuing the tradition of the Harbor armchairs, a classic it shares the origin of the inverted truncated cone shape and the harmonious and flowing line. Equipped with a swivel aluminium base with four spokes, Harbor Laidback has an unprecedented mechanism, perfectly hidden in the frame, that allows the simultaneous movement of the backrest and the seat. To control the movement, all you have to do is operate a lever strategically placed between the cushion and the armrest: once you have reached the most comfortable position, you release the lever and the backrest stops at the desired angle. To increase the feeling of well-being, the seat accompanies the backrest and moves almost unnoticeably. Harbor Laidback also features a height-adjustable upholstered headrest, distinguished by its distinctive counterweight, and can be combined with a cosy matching footrest and a round ottoman with removable wood tray. The upholstery is available in leather or fabric embellished with an elegant saddle stitch that recalls the sophistication of saddlery and underlines the harmony of the shapes. The zip that crosses the backrest is an aesthetic and functional element that once again reveals the harmony with the Harbor family. In terms of form and materials, the identity of Harbor Laidback is born hybrid, adaptable to work environments as well as purely domestic spaces. The calibrated proportions and the height of the top of the seat make Harbor Laidback the ideal place to use a computer or tablet, to have a video call or enjoy a movie, to concentrate on a report or to retreat with a good book.