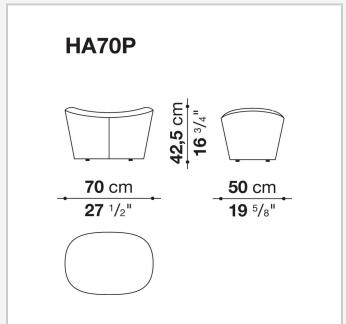

ideo call or enjoy a movie, to concentrate on a report or to retreat with a good book.

1

## Technical information

#### **Internal frame**

tubular steel and steel profiles

### Internal frame upholstery

Bayfit® flexible cold shaped polyurethane foam, polyester fibre cover

### Base-frame and handle

die-cast aluminium

## **Swivel support frame**

galvanized steel

## Synchronized reclining mechanism

galvanized steel laminate

### Locking activation device

plastic material

### Headrest (HLB\_P)

shaped polyurethane, polyester fibre, cotton cover, counterweight in anodized aluminium and steel

#### **Ferrules**

thermoplastic material

#### Cover

fabric (double needle lapped seams) or leather (double needle lapped seams or sellier topstitch seams)

2 5/9/25

# Technical drawings





3 5/9/25