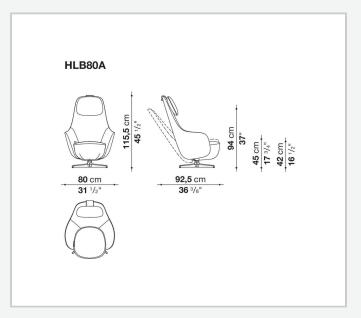

video call or enjoy a movie, to concentrate on a report or to retreat with a good book.

1

## Technical information

#### **Internal frame**

tubular steel and steel profiles

### Internal frame upholstery

Bayfit® flexible cold shaped polyurethane foam, polyester fibre cover

### Base-frame and handle

die-cast aluminium

## **Swivel support frame**

galvanized steel

## Synchronized reclining mechanism

galvanized steel laminate

### Locking activation device

plastic material

### Headrest (HLB\_P)

shaped polyurethane, polyester fibre, cotton cover, counterweight in anodized aluminium and steel

#### **Ferrules**

thermoplastic material

#### Cover

fabric (double needle lapped seams) or leather (double needle lapped seams or sellier topstitch seams)

2 5/9/25

# Technical drawings





3 5/9/25