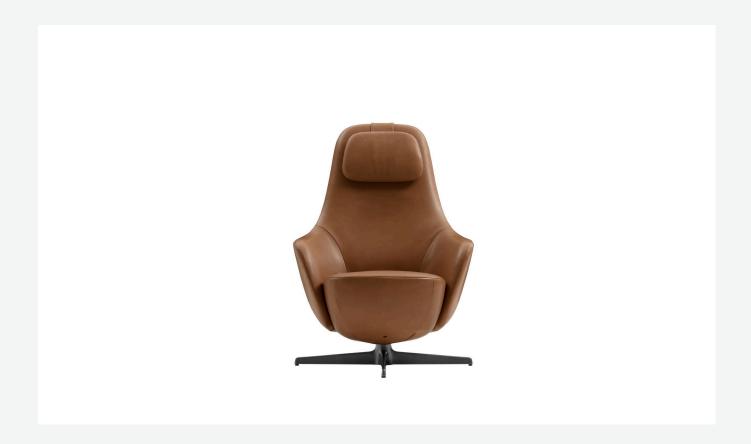

# Description

Harbor Laidback is a versatile and innovative armchair that redefines the concept of relaxation continuing the tradition of the Harbor armchairs, a classic it shares the origin of the inverted truncated cone shape and the harmonious and flowing line. Equipped with a swivel aluminium base with four spokes, Harbor Laidback has an unprecedented mechanism, perfectly hidden in the frame, that allows the simultaneous movement of the backrest and the seat. To control the movement, all you have to do is operate a lever strategically placed between the cushion and the armrest: once you have reached the most comfortable position, you release the lever and the backrest stops at the desired angle. To increase the feeling of well-being, the seat accompanies the backrest and moves almost unnoticeably. Harbor Laidback also features a height-adjustable upholstered headrest, distinguished by its distinctive counterweight, and can be combined with a cosy matching footrest and a round ottoman with removable wood tray. The upholstery is available in leather or fabric embellished with an elegant saddle stitch that recalls the sophistication of saddlery and underlines the harmony of the shapes. The zip that crosses the backrest is an aesthetic and functional element that once again reveals the harmony with the Harbor family. In terms of form and materials, the identity of Harbor Laidback is born hybrid, adaptable to work environments as well as purely domestic spaces. The calibrated proportions and the height of the top of the seat make Harbor Laidback the ideal place to use a computer or tablet, to have a video call or enjoy a movie, to concentrate on a report or to retreat with a good book.