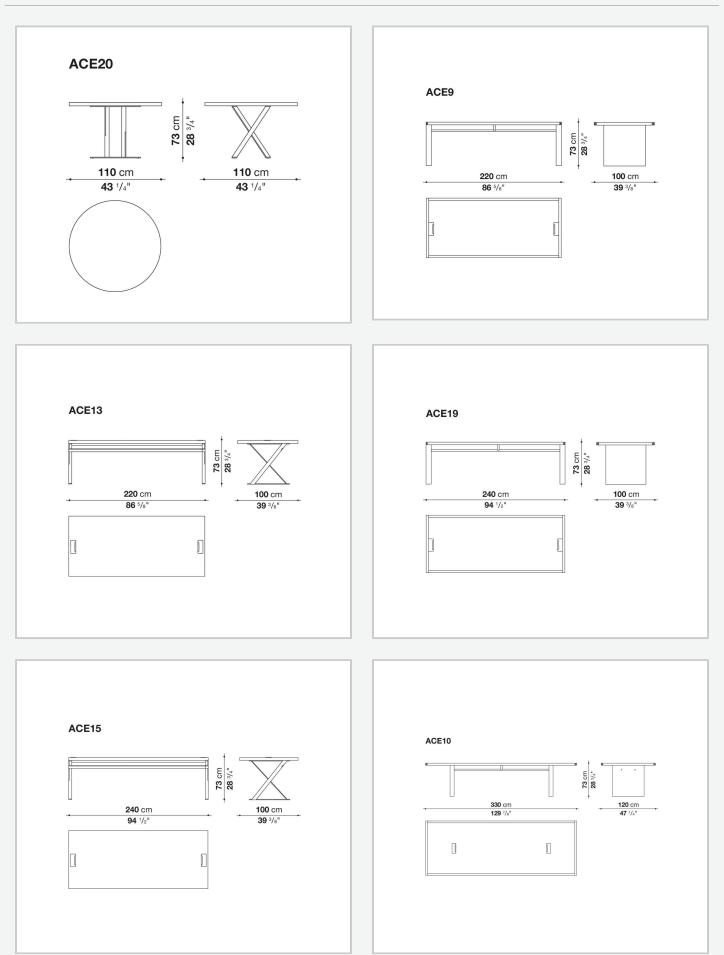

## Ac Executive

TAVOLI

2007

Antonio Citterio



## Description

A complete range of wooden furniture designed to furnish executive offices and meeting rooms with great elegance, but also to solve home office needs. The series includes storage units, sideboards, bookcases, meeting tables and writing-desks. There are also solutions for wiring management, storage units with lockable drawers for suspended filing and wardrobe use containers.

## **Technical** information

Top (ACE9-ACE10-ACE19) solid wood, veneered wood particles panel Top (ACE13) plywood panel with honeycomb-core and veneered MDF wood fibre Top (ACE20) veneered wood particles panel Support frame and crosspiece drawn steel Adjustable feet steel and plastic material

## Technical drawings



4