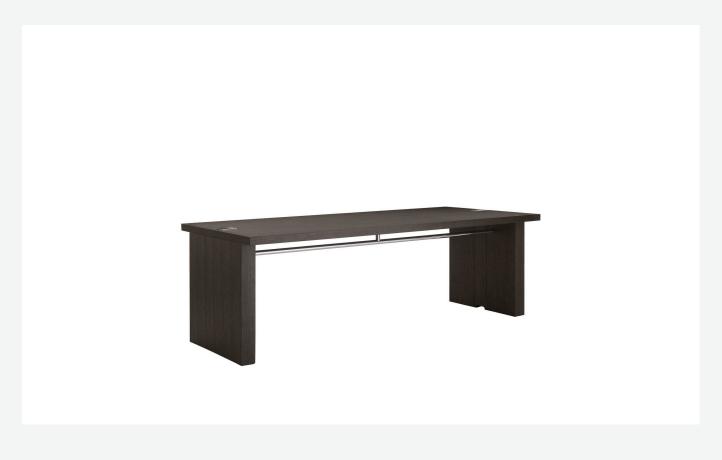

## **Technical** information

Top (ACE9-ACE10-ACE19) solid wood, veneered wood particles panel Top (ACE13) plywood panel with honeycomb-core and veneered MDF wood fibre Top (ACE20) veneered wood particles panel Support frame and crosspiece drawn steel Adjustable feet steel and plastic material