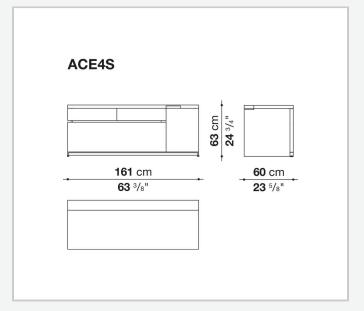

nagement, storage units with lockable drawers for suspended filing and wardrobe use containers.

### Technical information

1

#### Frame (ACE1)

veneered honeycomb-core and wood particles panel

#### Frame (ACE3C)

solid wood, veneered wood particles panel

#### Frame (ACE8-ACE5-ACE4-ACE17-ACE22)

solid wood, wood particles panel, veneered honeycomb-core and wood particles panel

#### Back panel (ACE3C)

veneered wood particles panel, glass or fabric

#### **Drawer (ACE1-ACE4-ACE5-ACE8)**

wood particles panel, multi-layered wood panel

#### File holder support (ACE1-ACE4-ACE5-ACE8)

drawn steel and steel profiles

#### **Partitions**

methacrylate with aluminium profiles

#### **Base-frame**

drawn steel

#### **Adjustable feet**

steel and plastic material

2

# Technical drawings









3