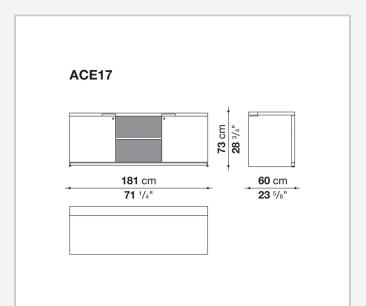

t, storage units with lockable drawers for suspended filing and wardrobe use containers.

### Technical information

1

#### Frame (ACE1)

veneered honeycomb-core and wood particles panel

#### Frame (ACE3C)

solid wood, veneered wood particles panel

#### Frame (ACE8-ACE5-ACE4-ACE17-ACE22)

solid wood, wood particles panel, veneered honeycomb-core and wood particles panel

#### Back panel (ACE3C)

veneered wood particles panel, glass or fabric

#### **Drawer (ACE1-ACE4-ACE5-ACE8)**

wood particles panel, multi-layered wood panel

#### File holder support (ACE1-ACE4-ACE5-ACE8)

drawn steel and steel profiles

#### **Partitions**

methacrylate with aluminium profiles

#### **Base-frame**

drawn steel

#### **Adjustable feet**

steel and plastic material

2

# Technical drawings









3