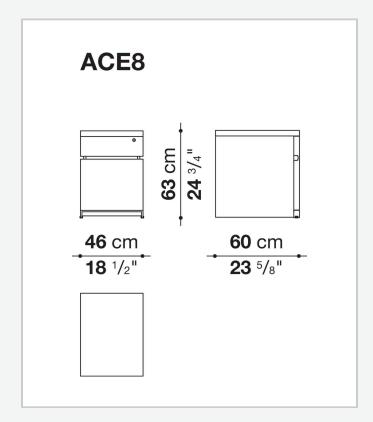

g management, storage units with lockable drawers for suspended filing and wardrobe use containers.

### Technical information

1

#### Frame (ACE1)

veneered honeycomb-core and wood particles panel

#### Frame (ACE3C)

solid wood, veneered wood particles panel

#### Frame (ACE8-ACE5-ACE4-ACE17-ACE22)

solid wood, wood particles panel, veneered honeycomb-core and wood particles panel

#### Back panel (ACE3C)

veneered wood particles panel, glass or fabric

#### **Drawer (ACE1-ACE4-ACE5-ACE8)**

wood particles panel, multi-layered wood panel

#### File holder support (ACE1-ACE4-ACE5-ACE8)

drawn steel and steel profiles

#### **Partitions**

methacrylate with aluminium profiles

#### **Base-frame**

drawn steel

#### **Adjustable feet**

steel and plastic material

2

# Technical drawings









3