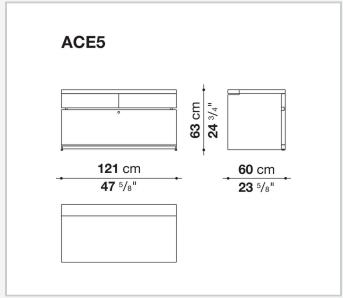

management, storage units with lockable drawers for suspended filing and wardrobe use containers.

### Technical information

1

#### Frame (ACE1)

veneered honeycomb-core and wood particles panel

#### Frame (ACE3C)

solid wood, veneered wood particles panel

#### Frame (ACE8-ACE5-ACE4-ACE17-ACE22)

solid wood, wood particles panel, veneered honeycomb-core and wood particles panel

#### Back panel (ACE3C)

veneered wood particles panel, glass or fabric

#### **Drawer (ACE1-ACE4-ACE5-ACE8)**

wood particles panel, multi-layered wood panel

#### File holder support (ACE1-ACE4-ACE5-ACE8)

drawn steel and steel profiles

#### **Partitions**

methacrylate with aluminium profiles

#### **Base-frame**

drawn steel

#### **Adjustable feet**

steel and plastic material

2

# Technical drawings









3