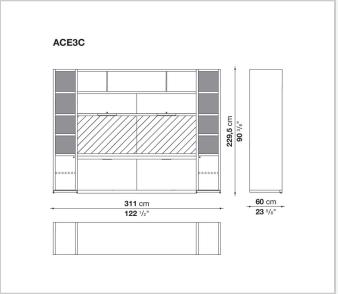

#### Frame (ACE3C)

solid wood, veneered wood particles panel

#### Back panel (ACE3C)

veneered wood particles panel, glass or fabric

# Technical drawings

3