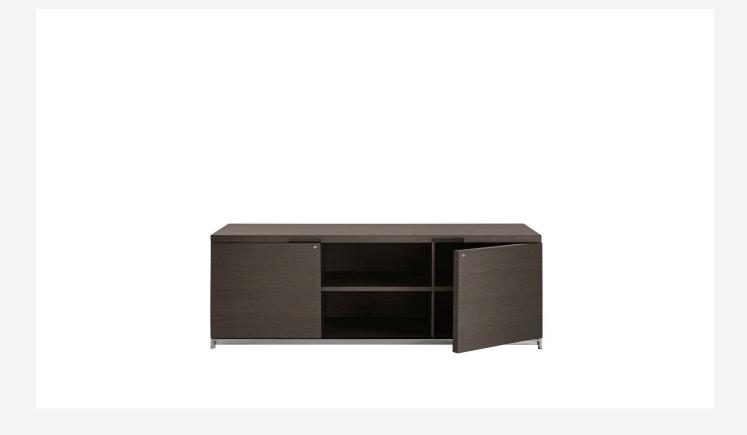

#### Frame (ACE8-ACE5-ACE4-ACE17-ACE22)

solid wood, wood particles panel, veneered honeycomb-core and wood particles panel

#### **Drawer (ACE1-ACE4-ACE5-ACE8)**

wood particles panel, multi-layered wood panel

#### File holder support (ACE1-ACE4-ACE5-ACE8)

drawn steel and steel profiles