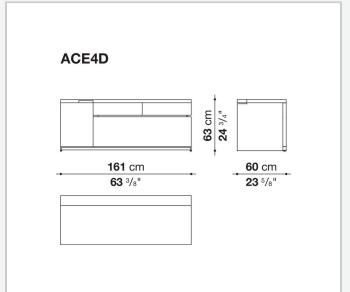

gement, storage units with lockable drawers for suspended filing and wardrobe use containers.

### Technical information

1

#### Frame (ACE1)

veneered honeycomb-core and wood particles panel

#### Frame (ACE3C)

solid wood, veneered wood particles panel

#### Frame (ACE8-ACE5-ACE4-ACE17-ACE22)

solid wood, wood particles panel, veneered honeycomb-core and wood particles panel

#### Back panel (ACE3C)

veneered wood particles panel, glass or fabric

#### **Drawer (ACE1-ACE4-ACE5-ACE8)**

wood particles panel, multi-layered wood panel

#### File holder support (ACE1-ACE4-ACE5-ACE8)

drawn steel and steel profiles

#### **Partitions**

methacrylate with aluminium profiles

#### **Base-frame**

drawn steel

#### **Adjustable feet**

steel and plastic material

2

# Technical drawings









3