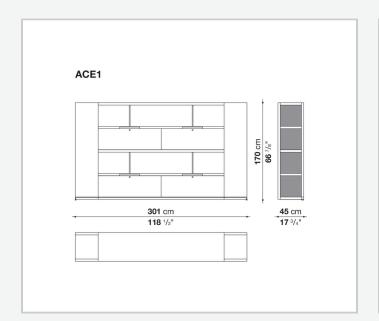

torage units with lockable drawers for suspended filing and wardrobe use containers.

### Technical information

1

#### Frame (ACE1)

veneered honeycomb-core and wood particles panel

#### Frame (ACE3C)

solid wood, veneered wood particles panel

#### Frame (ACE8-ACE5-ACE4-ACE17-ACE22)

solid wood, wood particles panel, veneered honeycomb-core and wood particles panel

#### Back panel (ACE3C)

veneered wood particles panel, glass or fabric

#### **Drawer (ACE1-ACE4-ACE5-ACE8)**

wood particles panel, multi-layered wood panel

#### File holder support (ACE1-ACE4-ACE5-ACE8)

drawn steel and steel profiles

#### **Partitions**

methacrylate with aluminium profiles

#### **Base-frame**

drawn steel

#### **Adjustable feet**

steel and plastic material

2

# Technical drawings









3