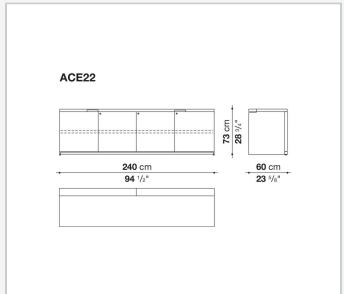

storage units with lockable drawers for suspended filing and wardrobe use containers.

### Technical information

1

#### Frame (ACE1)

veneered honeycomb-core and wood particles panel

#### Frame (ACE3C)

solid wood, veneered wood particles panel

#### Frame (ACE8-ACE5-ACE4-ACE17-ACE22)

solid wood, wood particles panel, veneered honeycomb-core and wood particles panel

#### Back panel (ACE3C)

veneered wood particles panel, glass or fabric

#### **Drawer (ACE1-ACE4-ACE5-ACE8)**

wood particles panel, multi-layered wood panel

#### File holder support (ACE1-ACE4-ACE5-ACE8)

drawn steel and steel profiles

#### **Partitions**

methacrylate with aluminium profiles

#### **Base-frame**

drawn steel

#### **Adjustable feet**

steel and plastic material

2

# Technical drawings









3