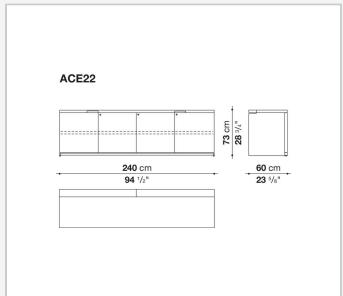

ent, storage units with lockable drawers for suspended filing and wardrobe use containers.

### Technical information

1

#### Frame (ACE1)

veneered honeycomb-core and wood particles panel

#### Frame (ACE3C)

solid wood, veneered wood particles panel

#### Frame (ACE8-ACE5-ACE4-ACE17-ACE22)

solid wood, wood particles panel, veneered honeycomb-core and wood particles panel

#### Back panel (ACE3C)

veneered wood particles panel, glass or fabric

#### **Drawer (ACE1-ACE4-ACE5-ACE8)**

wood particles panel, multi-layered wood panel

#### File holder support (ACE1-ACE4-ACE5-ACE8)

drawn steel and steel profiles

#### **Partitions**

methacrylate with aluminium profiles

#### **Base-frame**

drawn steel

#### Adjustable feet

steel and plastic material

2

# Technical drawings









3