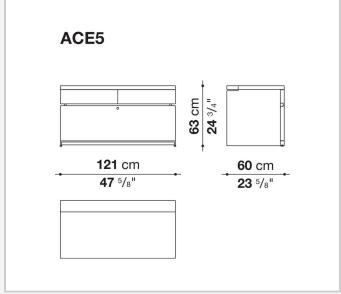

# Technical drawings

3

#### Frame (ACE8-ACE5-ACE4-ACE17-ACE22)

solid wood, wood particles panel, veneered honeycomb-core and wood particles panel