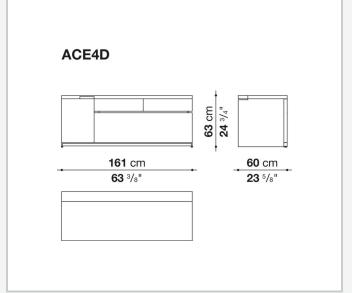

management, storage units with lockable drawers for suspended filing and wardrobe use containers.

### Technical information

1

#### Frame (ACE1)

veneered honeycomb-core and wood particles panel

#### Frame (ACE3C)

solid wood, veneered wood particles panel

#### Frame (ACE8-ACE5-ACE4-ACE17-ACE22)

solid wood, wood particles panel, veneered honeycomb-core and wood particles panel

#### Back panel (ACE3C)

veneered wood particles panel, glass or fabric

#### **Drawer (ACE1-ACE4-ACE5-ACE8)**

wood particles panel, multi-layered wood panel

#### File holder support (ACE1-ACE4-ACE5-ACE8)

drawn steel and steel profiles

#### **Partitions**

methacrylate with aluminium profiles

#### **Base-frame**

drawn steel

#### Adjustable feet

steel and plastic material

2

# Technical drawings









3