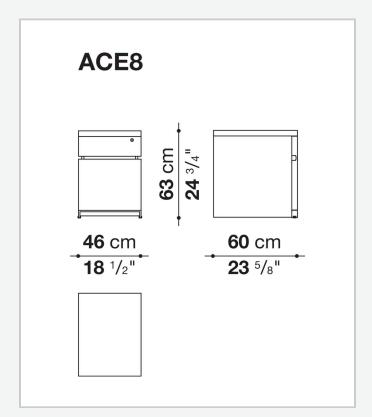

# Technical drawings

3

#### Frame (ACE8-ACE5-ACE4-ACE17-ACE22)

solid wood, wood particles panel, veneered honeycomb-core and wood particles panel