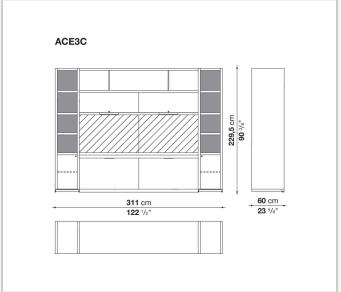

#### Frame (ACE3C)

solid wood, veneered wood particles panel

#### Back panel (ACE3C)

veneered wood particles panel, glass or fabric