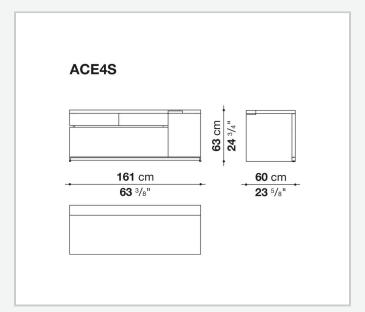

# Technical drawings

3

#### Frame (ACE8-ACE5-ACE4-ACE17-ACE22)

solid wood, wood particles panel, veneered honeycomb-core and wood particles panel