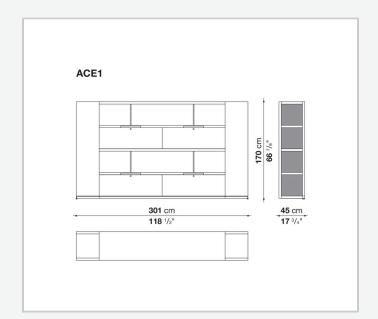

t, storage units with lockable drawers for suspended filing and wardrobe use containers.

### Technical information

1

#### Frame (ACE1)

veneered honeycomb-core and wood particles panel

#### Frame (ACE3C)

solid wood, veneered wood particles panel

#### Frame (ACE8-ACE5-ACE4-ACE17-ACE22)

solid wood, wood particles panel, veneered honeycomb-core and wood particles panel

#### Back panel (ACE3C)

veneered wood particles panel, glass or fabric

#### **Drawer (ACE1-ACE4-ACE5-ACE8)**

wood particles panel, multi-layered wood panel

#### File holder support (ACE1-ACE4-ACE5-ACE8)

drawn steel and steel profiles

#### **Partitions**

methacrylate with aluminium profiles

#### **Base-frame**

drawn steel

#### Adjustable feet

steel and plastic material

2

# Technical drawings









3