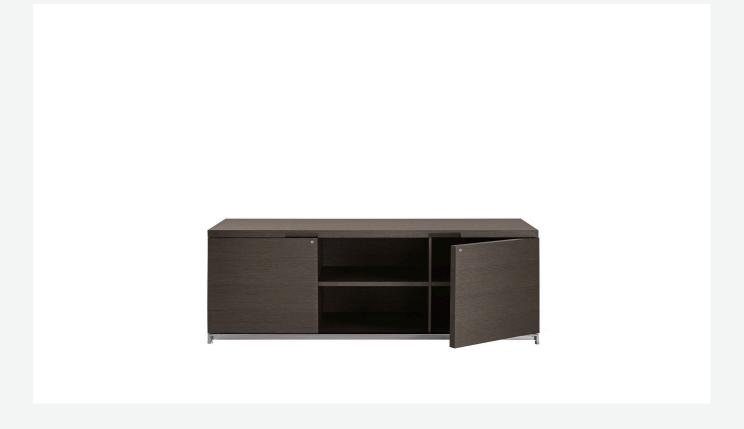

### Description

A complete range of wooden furniture designed to furnish executive offices and meeting rooms with great elegance, but also to solve home office needs. The series includes storage units, sideboards, bookcases, meeting tables and writing-desks. There are also solutions for wiring management, storage units with lockable drawers for suspended filing and wardrobe use containers.

#### **Drawer (ACE1-ACE4-ACE5-ACE8)**

wood particles panel, multi-layered wood panel

#### File holder support (ACE1-ACE4-ACE5-ACE8)

drawn steel and steel profiles