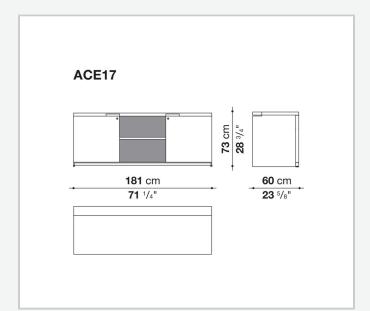

ement, storage units with lockable drawers for suspended filing and wardrobe use containers.

### Technical information

1

#### Frame (ACE1)

veneered honeycomb-core and wood particles panel

#### Frame (ACE3C)

solid wood, veneered wood particles panel

#### Frame (ACE8-ACE5-ACE4-ACE17-ACE22)

solid wood, wood particles panel, veneered honeycomb-core and wood particles panel

#### Back panel (ACE3C)

veneered wood particles panel, glass or fabric

#### **Drawer (ACE1-ACE4-ACE5-ACE8)**

wood particles panel, multi-layered wood panel

#### File holder support (ACE1-ACE4-ACE5-ACE8)

drawn steel and steel profiles

#### **Partitions**

methacrylate with aluminium profiles

#### **Base-frame**

drawn steel

#### Adjustable feet

steel and plastic material

2

# Technical drawings









3