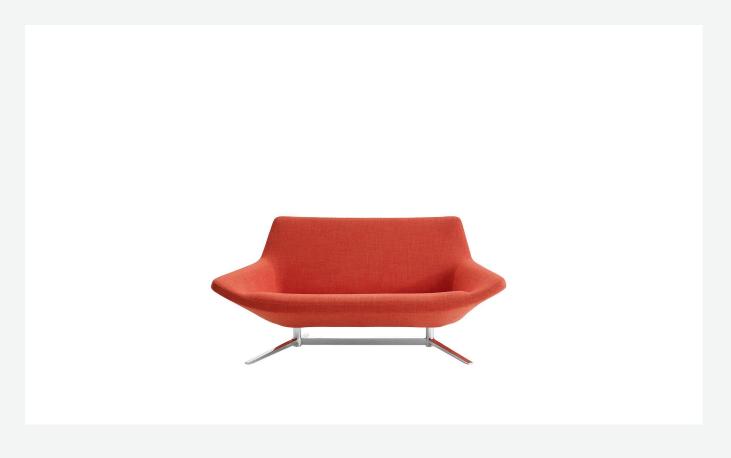

## Description

Metropolitan '14 is a cosy modern sofa featuring a continuous line blending the seat with the armrests and a four-spoke base granting the sofa an aerodynamic flare that refreshingly revisits the look of even the most conventional spaces. The upholstery is available in fabric or in leather.