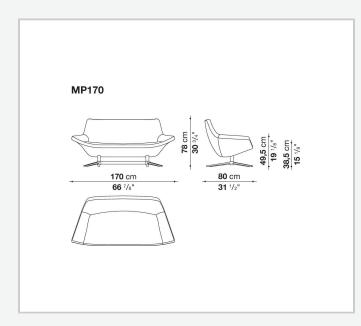

## Metropolitan '14

DIVANI

2016

Jeffrey Bernett



## Description

Metropolitan '14 is a cosy modern sofa featuring a continuous line blending the seat with the armrests and a four-spoke base granting the sofa an aerodynamic flare that refreshingly revisits the look of even the most conventional spaces. The upholstery is available in fabric or in leather.

## **Technical** information

Internal frame tubular steel and steel profiles Internal frame upholstery Bayfit® flexible cold shaped polyurethane foam, shaped polyurethane, polyester fibre cover Support frame die-cast aluminium and extrusions Ferrules thermoplastic material Cover

fabric or leather in limited categories

## Technical drawings