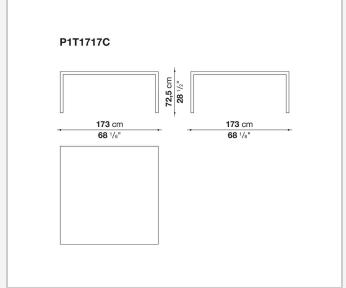

ge of possible configurations. They have chromed steel structures to combine with wood or glass tops and can be equipped with shelves and cable holders. To complete the range, a chest of drawers with wheels.

# Technical information

1 4/30/24

#### Top

veneered wood particles panel or glass

#### Frame

drawn steel

#### **Internal frame**

drawn steel and steel sheet

### **Shelf with supports**

drawn steel and steel sheet

## Horizontal and vertical cable grommet

steel sheet

### Square and rectangular cable grommet

steel sheet with lid in stainless steel

### Vertebra cable holder

thermoplastic material

#### Ferrules

steel sheet, thermoplastic material

# Adjustable ferrules

steel and thermoplastic material

2

# Technical drawings













4