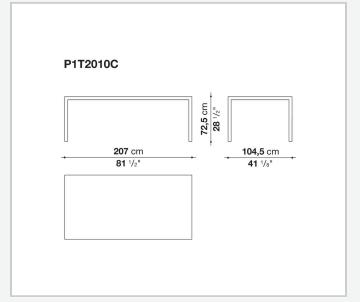

onfigurations. They have chromed steel structures to combine with wood or glass tops and can be equipped with shelves and cable holders. To complete the range, a chest of drawers with wheels.

# Technical information

1 4/30/24

#### Top

veneered wood particles panel or glass

#### Frame

drawn steel

#### **Internal frame**

drawn steel and steel sheet

### **Shelf with supports**

drawn steel and steel sheet

## Horizontal and vertical cable grommet

steel sheet

### Square and rectangular cable grommet

steel sheet with lid in stainless steel

### Vertebra cable holder

thermoplastic material

#### Ferrules

steel sheet, thermoplastic material

# Adjustable ferrules

steel and thermoplastic material

2

# Technical drawings













4