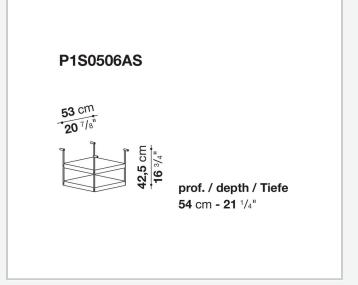

s to combine with wood or glass tops and can be equipped with shelves and cable holders. To complete the range, a chest of drawers with wheels.

# Technical information

1 4/30/24

#### Top

veneered wood particles panel or glass

#### Frame

drawn steel

#### **Internal frame**

drawn steel and steel sheet

### **Shelf with supports**

drawn steel and steel sheet

## Horizontal and vertical cable grommet

steel sheet

### Square and rectangular cable grommet

steel sheet with lid in stainless steel

### Vertebra cable holder

thermoplastic material

#### Ferrules

steel sheet, thermoplastic material

# Adjustable ferrules

steel and thermoplastic material

2

# Technical drawings













4