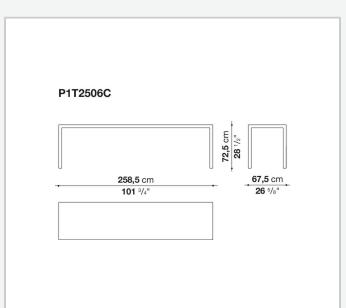

rations. They have chromed steel structures to combine with wood or glass tops and can be equipped with shelves and cable holders. To complete the range, a chest of drawers with wheels.

# Technical information

1 4/30/24

#### Top

veneered wood particles panel or glass

#### Frame

drawn steel

#### **Internal frame**

drawn steel and steel sheet

### **Shelf with supports**

drawn steel and steel sheet

## Horizontal and vertical cable grommet

steel sheet

### Square and rectangular cable grommet

steel sheet with lid in stainless steel

### Vertebra cable holder

thermoplastic material

#### Ferrules

steel sheet, thermoplastic material

# Adjustable ferrules

steel and thermoplastic material

2

# Technical drawings













4