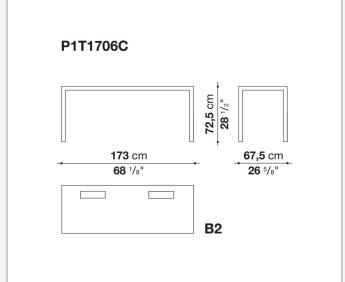

the wide range of possible configurations. They have chromed steel structures to combine with wood or glass tops and can be equipped with shelves and cable holders. To complete the range, a chest of drawers with wheels.

# Technical information

1 4/30/24

#### Top

veneered wood particles panel or glass

#### Frame

drawn steel

#### **Internal frame**

drawn steel and steel sheet

### **Shelf with supports**

drawn steel and steel sheet

## Horizontal and vertical cable grommet

steel sheet

### Square and rectangular cable grommet

steel sheet with lid in stainless steel

### Vertebra cable holder

thermoplastic material

#### Ferrules

steel sheet, thermoplastic material

# Adjustable ferrules

steel and thermoplastic material

2

# Technical drawings













4