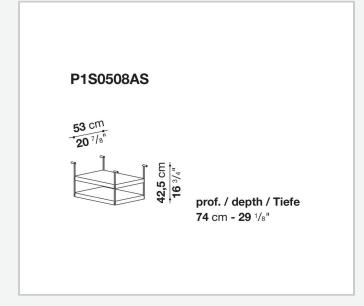

ombine with wood or glass tops and can be equipped with shelves and cable holders. To complete the range, a chest of drawers with wheels.

# Technical information

1 4/30/24

#### Top

veneered wood particles panel or glass

#### Frame

drawn steel

#### **Internal frame**

drawn steel and steel sheet

### **Shelf with supports**

drawn steel and steel sheet

## Horizontal and vertical cable grommet

steel sheet

### Square and rectangular cable grommet

steel sheet with lid in stainless steel

### Vertebra cable holder

thermoplastic material

#### Ferrules

steel sheet, thermoplastic material

# Adjustable ferrules

steel and thermoplastic material

2

# Technical drawings













4