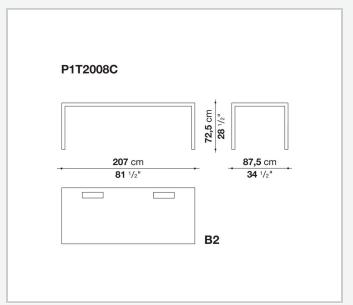

configurations. They have chromed steel structures to combine with wood or glass tops and can be equipped with shelves and cable holders. To complete the range, a chest of drawers with wheels.

# Technical information

1 4/30/24

#### Top

veneered wood particles panel or glass

#### Frame

drawn steel

#### **Internal frame**

drawn steel and steel sheet

### **Shelf with supports**

drawn steel and steel sheet

## Horizontal and vertical cable grommet

steel sheet

### Square and rectangular cable grommet

steel sheet with lid in stainless steel

### Vertebra cable holder

thermoplastic material

#### Ferrules

steel sheet, thermoplastic material

# Adjustable ferrules

steel and thermoplastic material

2

# Technical drawings













4