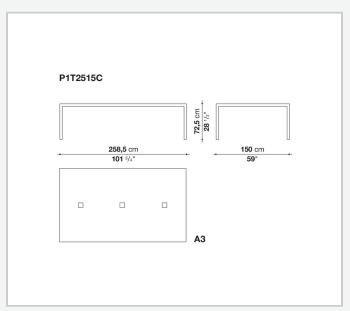

ed steel structures to combine with wood or glass tops and can be equipped with shelves and cable holders. To complete the range, a chest of drawers with wheels.

# Technical information

1 4/30/24

#### Top

veneered wood particles panel or glass

#### Frame

drawn steel

#### **Internal frame**

drawn steel and steel sheet

### **Shelf with supports**

drawn steel and steel sheet

## Horizontal and vertical cable grommet

steel sheet

### Square and rectangular cable grommet

steel sheet with lid in stainless steel

### Vertebra cable holder

thermoplastic material

#### Ferrules

steel sheet, thermoplastic material

# Adjustable ferrules

steel and thermoplastic material

2

# Technical drawings













4