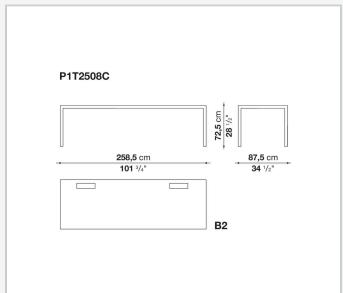

hey have chromed steel structures to combine with wood or glass tops and can be equipped with shelves and cable holders. To complete the range, a chest of drawers with wheels.

# Technical information

1 4/30/24

#### Top

veneered wood particles panel or glass

#### Frame

drawn steel

#### **Internal frame**

drawn steel and steel sheet

### **Shelf with supports**

drawn steel and steel sheet

## Horizontal and vertical cable grommet

steel sheet

### Square and rectangular cable grommet

steel sheet with lid in stainless steel

### Vertebra cable holder

thermoplastic material

#### Ferrules

steel sheet, thermoplastic material

# Adjustable ferrules

steel and thermoplastic material

2

# Technical drawings













4