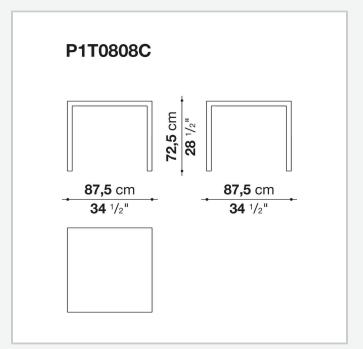

or their attention to detail and the wide range of possible configurations. They have chromed steel structures to combine with wood or glass tops and can be equipped with shelves and cable holders. To complete the range, a chest of drawers with wheels.

# Technical information

1 4/30/24

#### Top

veneered wood particles panel or glass

#### Frame

drawn steel

#### **Internal frame**

drawn steel and steel sheet

### **Shelf with supports**

drawn steel and steel sheet

## Horizontal and vertical cable grommet

steel sheet

### Square and rectangular cable grommet

steel sheet with lid in stainless steel

### Vertebra cable holder

thermoplastic material

#### Ferrules

steel sheet, thermoplastic material

# Adjustable ferrules

steel and thermoplastic material

2

# Technical drawings













4