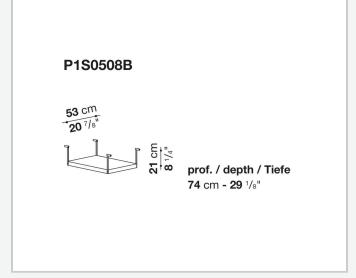

bine with wood or glass tops and can be equipped with shelves and cable holders. To complete the range, a chest of drawers with wheels.

# Technical information

1 4/30/24

#### Top

veneered wood particles panel or glass

#### Frame

drawn steel

#### **Internal frame**

drawn steel and steel sheet

### **Shelf with supports**

drawn steel and steel sheet

## Horizontal and vertical cable grommet

steel sheet

### Square and rectangular cable grommet

steel sheet with lid in stainless steel

### Vertebra cable holder

thermoplastic material

#### Ferrules

steel sheet, thermoplastic material

# Adjustable ferrules

steel and thermoplastic material

2

# Technical drawings













4