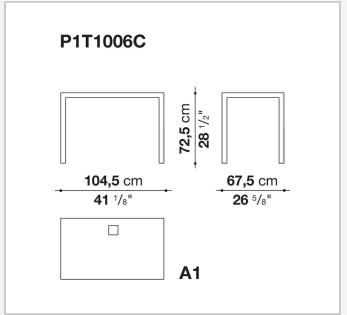

ir attention to detail and the wide range of possible configurations. They have chromed steel structures to combine with wood or glass tops and can be equipped with shelves and cable holders. To complete the range, a chest of drawers with wheels.

# Technical information

1 4/30/24

#### Top

veneered wood particles panel or glass

#### Frame

drawn steel

#### **Internal frame**

drawn steel and steel sheet

### **Shelf with supports**

drawn steel and steel sheet

## Horizontal and vertical cable grommet

steel sheet

### Square and rectangular cable grommet

steel sheet with lid in stainless steel

### Vertebra cable holder

thermoplastic material

#### Ferrules

steel sheet, thermoplastic material

# Adjustable ferrules

steel and thermoplastic material

2

# Technical drawings













4