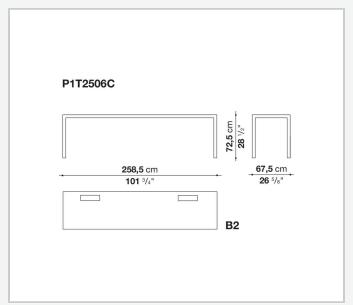

ons. They have chromed steel structures to combine with wood or glass tops and can be equipped with shelves and cable holders. To complete the range, a chest of drawers with wheels.

# Technical information

1 4/30/24

#### Top

veneered wood particles panel or glass

#### Frame

drawn steel

#### **Internal frame**

drawn steel and steel sheet

### **Shelf with supports**

drawn steel and steel sheet

## Horizontal and vertical cable grommet

steel sheet

### Square and rectangular cable grommet

steel sheet with lid in stainless steel

### Vertebra cable holder

thermoplastic material

#### Ferrules

steel sheet, thermoplastic material

# Adjustable ferrules

steel and thermoplastic material

2

# Technical drawings













4