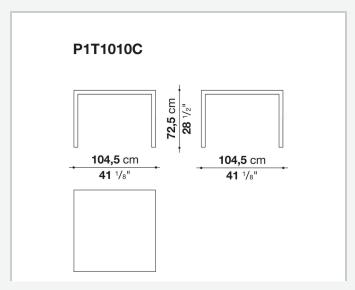

attention to detail and the wide range of possible configurations. They have chromed steel structures to combine with wood or glass tops and can be equipped with shelves and cable holders. To complete the range, a chest of drawers with wheels.

# Technical information

1 4/30/24

#### Top

veneered wood particles panel or glass

#### Frame

drawn steel

#### **Internal frame**

drawn steel and steel sheet

### **Shelf with supports**

drawn steel and steel sheet

## Horizontal and vertical cable grommet

steel sheet

### Square and rectangular cable grommet

steel sheet with lid in stainless steel

### Vertebra cable holder

thermoplastic material

#### Ferrules

steel sheet, thermoplastic material

# Adjustable ferrules

steel and thermoplastic material

2

# Technical drawings













4