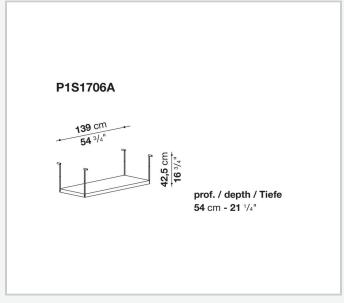

h wood or glass tops and can be equipped with shelves and cable holders. To complete the range, a chest of drawers with wheels.

# Technical information

1 4/30/24

#### Top

veneered wood particles panel or glass

#### Frame

drawn steel

#### **Internal frame**

drawn steel and steel sheet

### **Shelf with supports**

drawn steel and steel sheet

## Horizontal and vertical cable grommet

steel sheet

### Square and rectangular cable grommet

steel sheet with lid in stainless steel

### Vertebra cable holder

thermoplastic material

#### Ferrules

steel sheet, thermoplastic material

# Adjustable ferrules

steel and thermoplastic material

2

# Technical drawings













4