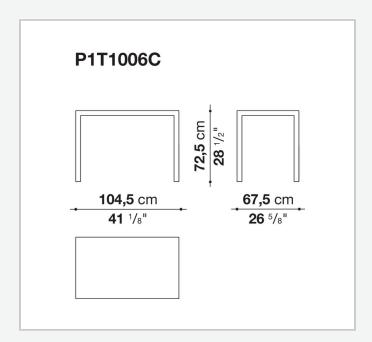

heir attention to detail and the wide range of possible configurations. They have chromed steel structures to combine with wood or glass tops and can be equipped with shelves and cable holders. To complete the range, a chest of drawers with wheels.

# Technical information

1 4/30/24

#### Top

veneered wood particles panel or glass

#### Frame

drawn steel

#### **Internal frame**

drawn steel and steel sheet

### **Shelf with supports**

drawn steel and steel sheet

## Horizontal and vertical cable grommet

steel sheet

### Square and rectangular cable grommet

steel sheet with lid in stainless steel

### Vertebra cable holder

thermoplastic material

#### Ferrules

steel sheet, thermoplastic material

# Adjustable ferrules

steel and thermoplastic material

2

# Technical drawings













4