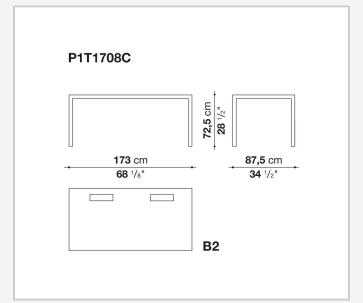

de range of possible configurations. They have chromed steel structures to combine with wood or glass tops and can be equipped with shelves and cable holders. To complete the range, a chest of drawers with wheels.

# Technical information

1 4/30/24

#### Top

veneered wood particles panel or glass

#### Frame

drawn steel

#### **Internal frame**

drawn steel and steel sheet

### **Shelf with supports**

drawn steel and steel sheet

## Horizontal and vertical cable grommet

steel sheet

### Square and rectangular cable grommet

steel sheet with lid in stainless steel

### Vertebra cable holder

thermoplastic material

#### Ferrules

steel sheet, thermoplastic material

# Adjustable ferrules

steel and thermoplastic material

2

# Technical drawings













4