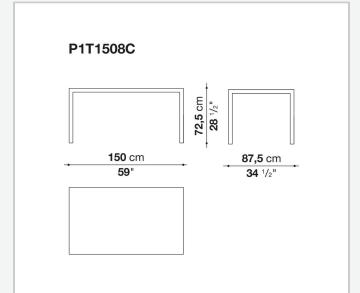

ion to detail and the wide range of possible configurations. They have chromed steel structures to combine with wood or glass tops and can be equipped with shelves and cable holders. To complete the range, a chest of drawers with wheels.

# Technical information

1 4/30/24

#### Top

veneered wood particles panel or glass

#### Frame

drawn steel

#### **Internal frame**

drawn steel and steel sheet

### **Shelf with supports**

drawn steel and steel sheet

## Horizontal and vertical cable grommet

steel sheet

### Square and rectangular cable grommet

steel sheet with lid in stainless steel

### Vertebra cable holder

thermoplastic material

#### Ferrules

steel sheet, thermoplastic material

# Adjustable ferrules

steel and thermoplastic material

2

# Technical drawings













4