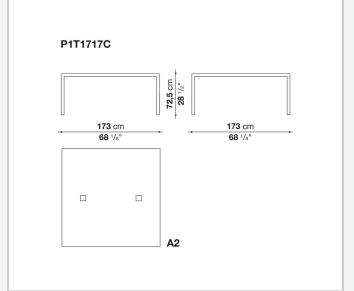

f possible configurations. They have chromed steel structures to combine with wood or glass tops and can be equipped with shelves and cable holders. To complete the range, a chest of drawers with wheels.

# Technical information

1 4/30/24

#### Top

veneered wood particles panel or glass

#### Frame

drawn steel

#### **Internal frame**

drawn steel and steel sheet

### **Shelf with supports**

drawn steel and steel sheet

## Horizontal and vertical cable grommet

steel sheet

### Square and rectangular cable grommet

steel sheet with lid in stainless steel

### Vertebra cable holder

thermoplastic material

#### Ferrules

steel sheet, thermoplastic material

# Adjustable ferrules

steel and thermoplastic material

2

# Technical drawings













4