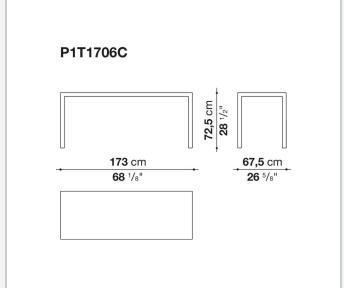

and the wide range of possible configurations. They have chromed steel structures to combine with wood or glass tops and can be equipped with shelves and cable holders. To complete the range, a chest of drawers with wheels.

# Technical information

1 4/30/24

#### Top

veneered wood particles panel or glass

#### Frame

drawn steel

#### **Internal frame**

drawn steel and steel sheet

### **Shelf with supports**

drawn steel and steel sheet

## Horizontal and vertical cable grommet

steel sheet

### Square and rectangular cable grommet

steel sheet with lid in stainless steel

### Vertebra cable holder

thermoplastic material

#### Ferrules

steel sheet, thermoplastic material

# Adjustable ferrules

steel and thermoplastic material

2

# Technical drawings













4