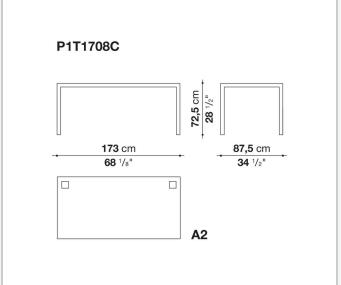

wide range of possible configurations. They have chromed steel structures to combine with wood or glass tops and can be equipped with shelves and cable holders. To complete the range, a chest of drawers with wheels.

# Technical information

1 4/30/24

#### Top

veneered wood particles panel or glass

#### Frame

drawn steel

#### **Internal frame**

drawn steel and steel sheet

### **Shelf with supports**

drawn steel and steel sheet

## Horizontal and vertical cable grommet

steel sheet

### Square and rectangular cable grommet

steel sheet with lid in stainless steel

### Vertebra cable holder

thermoplastic material

#### Ferrules

steel sheet, thermoplastic material

# Adjustable ferrules

steel and thermoplastic material

2

# Technical drawings













4