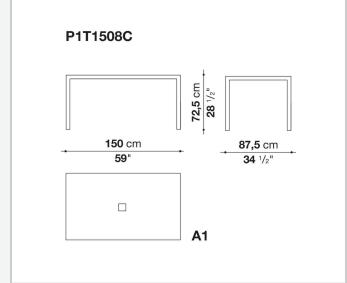

n to detail and the wide range of possible configurations. They have chromed steel structures to combine with wood or glass tops and can be equipped with shelves and cable holders. To complete the range, a chest of drawers with wheels.

# Technical information

1 4/30/24

#### Top

veneered wood particles panel or glass

#### Frame

drawn steel

#### **Internal frame**

drawn steel and steel sheet

### **Shelf with supports**

drawn steel and steel sheet

## Horizontal and vertical cable grommet

steel sheet

### Square and rectangular cable grommet

steel sheet with lid in stainless steel

### Vertebra cable holder

thermoplastic material

#### Ferrules

steel sheet, thermoplastic material

# Adjustable ferrules

steel and thermoplastic material

2

# Technical drawings













4