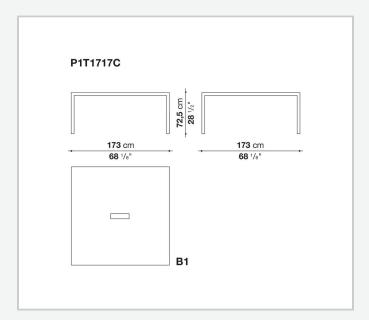

possible configurations. They have chromed steel structures to combine with wood or glass tops and can be equipped with shelves and cable holders. To complete the range, a chest of drawers with wheels.

# Technical information

1 4/30/24

#### Top

veneered wood particles panel or glass

#### Frame

drawn steel

#### **Internal frame**

drawn steel and steel sheet

### **Shelf with supports**

drawn steel and steel sheet

## Horizontal and vertical cable grommet

steel sheet

### Square and rectangular cable grommet

steel sheet with lid in stainless steel

### Vertebra cable holder

thermoplastic material

#### Ferrules

steel sheet, thermoplastic material

# Adjustable ferrules

steel and thermoplastic material

2

# Technical drawings













4