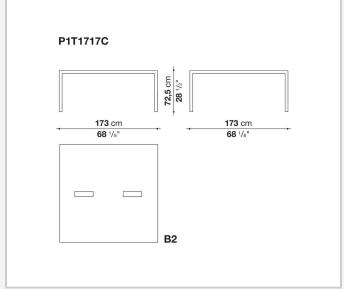

ssible configurations. They have chromed steel structures to combine with wood or glass tops and can be equipped with shelves and cable holders. To complete the range, a chest of drawers with wheels.

# Technical information

1 4/30/24

#### Top

veneered wood particles panel or glass

#### Frame

drawn steel

#### **Internal frame**

drawn steel and steel sheet

### **Shelf with supports**

drawn steel and steel sheet

## Horizontal and vertical cable grommet

steel sheet

### Square and rectangular cable grommet

steel sheet with lid in stainless steel

### Vertebra cable holder

thermoplastic material

#### Ferrules

steel sheet, thermoplastic material

# Adjustable ferrules

steel and thermoplastic material

2

# Technical drawings













4