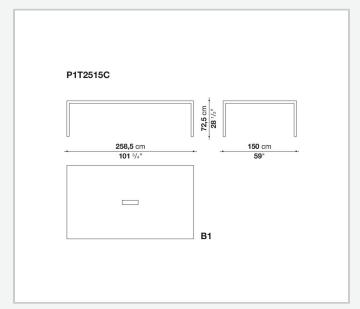

steel structures to combine with wood or glass tops and can be equipped with shelves and cable holders. To complete the range, a chest of drawers with wheels.

# Technical information

1 4/30/24

#### Top

veneered wood particles panel or glass

#### Frame

drawn steel

#### **Internal frame**

drawn steel and steel sheet

### **Shelf with supports**

drawn steel and steel sheet

## Horizontal and vertical cable grommet

steel sheet

### Square and rectangular cable grommet

steel sheet with lid in stainless steel

### Vertebra cable holder

thermoplastic material

#### Ferrules

steel sheet, thermoplastic material

# Adjustable ferrules

steel and thermoplastic material

2

# Technical drawings













4