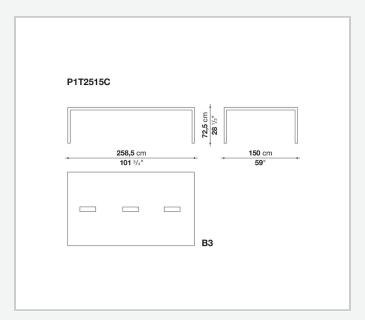

teel structures to combine with wood or glass tops and can be equipped with shelves and cable holders. To complete the range, a chest of drawers with wheels.

# Technical information

1 4/30/24

#### Top

veneered wood particles panel or glass

#### Frame

drawn steel

#### **Internal frame**

drawn steel and steel sheet

### **Shelf with supports**

drawn steel and steel sheet

## Horizontal and vertical cable grommet

steel sheet

### Square and rectangular cable grommet

steel sheet with lid in stainless steel

### Vertebra cable holder

thermoplastic material

#### Ferrules

steel sheet, thermoplastic material

# Adjustable ferrules

steel and thermoplastic material

2

# Technical drawings













4