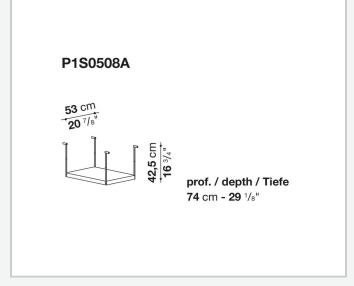

combine with wood or glass tops and can be equipped with shelves and cable holders. To complete the range, a chest of drawers with wheels.

# Technical information

1 4/30/24

#### Top

veneered wood particles panel or glass

#### Frame

drawn steel

#### **Internal frame**

drawn steel and steel sheet

### **Shelf with supports**

drawn steel and steel sheet

## Horizontal and vertical cable grommet

steel sheet

### Square and rectangular cable grommet

steel sheet with lid in stainless steel

### Vertebra cable holder

thermoplastic material

#### Ferrules

steel sheet, thermoplastic material

# Adjustable ferrules

steel and thermoplastic material

2

# Technical drawings













4