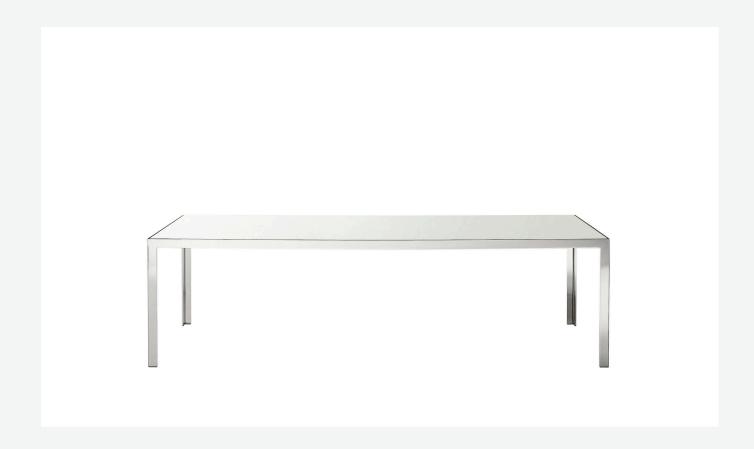

# Description

Progetto 1 is a collection of tables with a pure and rigorous design intended to furnish refined workstations, executive offices and meeting rooms. Available in different sizes, they stand out for their attention to detail and the wide range of possible configurations. They have chromed steel structures to combine with wood or glass tops and can be equipped with shelves and cable holders. To complete the range, a chest of drawers with wheels.