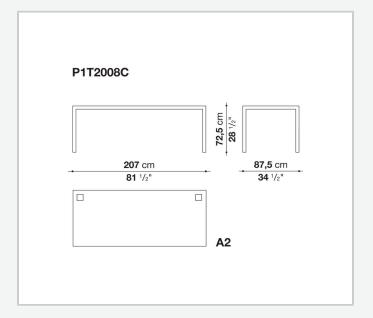

le configurations. They have chromed steel structures to combine with wood or glass tops and can be equipped with shelves and cable holders. To complete the range, a chest of drawers with wheels.

# Technical information

1 4/30/24

#### Top

veneered wood particles panel or glass

#### Frame

drawn steel

#### **Internal frame**

drawn steel and steel sheet

### **Shelf with supports**

drawn steel and steel sheet

## Horizontal and vertical cable grommet

steel sheet

### Square and rectangular cable grommet

steel sheet with lid in stainless steel

### Vertebra cable holder

thermoplastic material

#### Ferrules

steel sheet, thermoplastic material

# Adjustable ferrules

steel and thermoplastic material

2

# Technical drawings













4