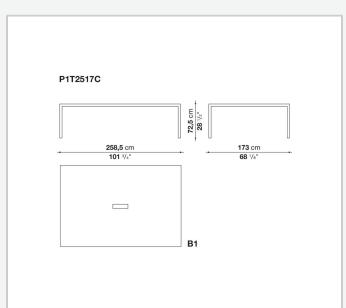

uctures to combine with wood or glass tops and can be equipped with shelves and cable holders. To complete the range, a chest of drawers with wheels.

# Technical information

1 4/30/24

#### Top

veneered wood particles panel or glass

#### Frame

drawn steel

#### **Internal frame**

drawn steel and steel sheet

### **Shelf with supports**

drawn steel and steel sheet

## Horizontal and vertical cable grommet

steel sheet

### Square and rectangular cable grommet

steel sheet with lid in stainless steel

### Vertebra cable holder

thermoplastic material

#### Ferrules

steel sheet, thermoplastic material

# Adjustable ferrules

steel and thermoplastic material

2

# Technical drawings













4