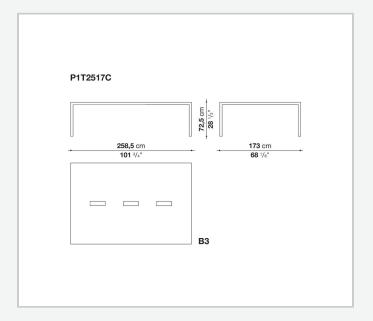

tures to combine with wood or glass tops and can be equipped with shelves and cable holders. To complete the range, a chest of drawers with wheels.

# Technical information

1 4/30/24

#### Top

veneered wood particles panel or glass

#### Frame

drawn steel

#### **Internal frame**

drawn steel and steel sheet

### **Shelf with supports**

drawn steel and steel sheet

## Horizontal and vertical cable grommet

steel sheet

### Square and rectangular cable grommet

steel sheet with lid in stainless steel

### Vertebra cable holder

thermoplastic material

#### Ferrules

steel sheet, thermoplastic material

# Adjustable ferrules

steel and thermoplastic material

2

# Technical drawings













4