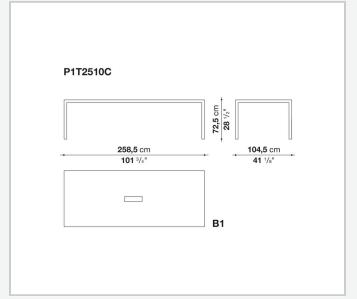

chromed steel structures to combine with wood or glass tops and can be equipped with shelves and cable holders. To complete the range, a chest of drawers with wheels.

# Technical information

1 4/30/24

#### Top

veneered wood particles panel or glass

#### Frame

drawn steel

#### **Internal frame**

drawn steel and steel sheet

### **Shelf with supports**

drawn steel and steel sheet

## Horizontal and vertical cable grommet

steel sheet

### Square and rectangular cable grommet

steel sheet with lid in stainless steel

### Vertebra cable holder

thermoplastic material

#### Ferrules

steel sheet, thermoplastic material

# Adjustable ferrules

steel and thermoplastic material

2

# Technical drawings













4