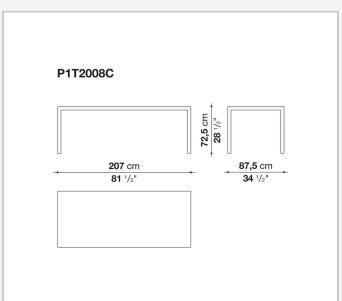

ible configurations. They have chromed steel structures to combine with wood or glass tops and can be equipped with shelves and cable holders. To complete the range, a chest of drawers with wheels.

# Technical information

1 4/30/24

#### Top

veneered wood particles panel or glass

#### Frame

drawn steel

#### **Internal frame**

drawn steel and steel sheet

### **Shelf with supports**

drawn steel and steel sheet

## Horizontal and vertical cable grommet

steel sheet

### Square and rectangular cable grommet

steel sheet with lid in stainless steel

### Vertebra cable holder

thermoplastic material

#### Ferrules

steel sheet, thermoplastic material

# Adjustable ferrules

steel and thermoplastic material

2

# Technical drawings













4