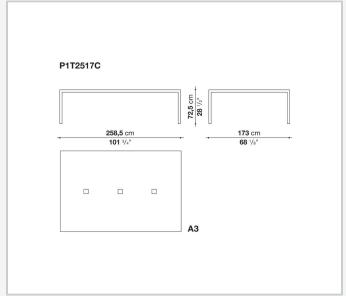

tructures to combine with wood or glass tops and can be equipped with shelves and cable holders. To complete the range, a chest of drawers with wheels.

# Technical information

1 4/30/24

#### Top

veneered wood particles panel or glass

#### Frame

drawn steel

#### **Internal frame**

drawn steel and steel sheet

### **Shelf with supports**

drawn steel and steel sheet

## Horizontal and vertical cable grommet

steel sheet

### Square and rectangular cable grommet

steel sheet with lid in stainless steel

### Vertebra cable holder

thermoplastic material

#### Ferrules

steel sheet, thermoplastic material

# Adjustable ferrules

steel and thermoplastic material

2

# Technical drawings













4