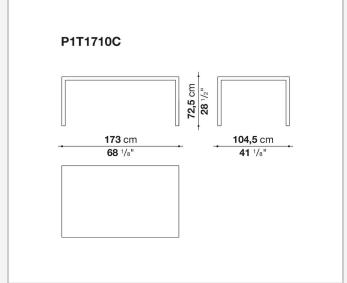

range of possible configurations. They have chromed steel structures to combine with wood or glass tops and can be equipped with shelves and cable holders. To complete the range, a chest of drawers with wheels.

# Technical information

1 4/30/24

#### Top

veneered wood particles panel or glass

#### Frame

drawn steel

#### **Internal frame**

drawn steel and steel sheet

### **Shelf with supports**

drawn steel and steel sheet

## Horizontal and vertical cable grommet

steel sheet

### Square and rectangular cable grommet

steel sheet with lid in stainless steel

### Vertebra cable holder

thermoplastic material

#### Ferrules

steel sheet, thermoplastic material

# Adjustable ferrules

steel and thermoplastic material

2

# Technical drawings













4