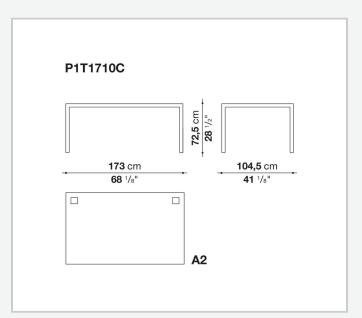

ange of possible configurations. They have chromed steel structures to combine with wood or glass tops and can be equipped with shelves and cable holders. To complete the range, a chest of drawers with wheels.

# Technical information

1 4/30/24

#### Top

veneered wood particles panel or glass

#### Frame

drawn steel

#### **Internal frame**

drawn steel and steel sheet

### **Shelf with supports**

drawn steel and steel sheet

## Horizontal and vertical cable grommet

steel sheet

### Square and rectangular cable grommet

steel sheet with lid in stainless steel

### Vertebra cable holder

thermoplastic material

#### Ferrules

steel sheet, thermoplastic material

# Adjustable ferrules

steel and thermoplastic material

2

# Technical drawings













4