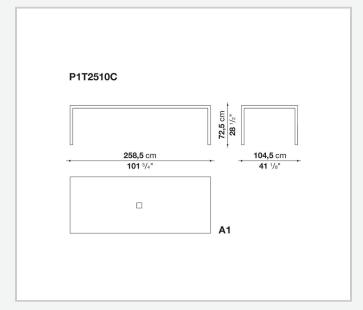

have chromed steel structures to combine with wood or glass tops and can be equipped with shelves and cable holders. To complete the range, a chest of drawers with wheels.

# Technical information

1 4/30/24

#### Top

veneered wood particles panel or glass

#### Frame

drawn steel

#### **Internal frame**

drawn steel and steel sheet

### **Shelf with supports**

drawn steel and steel sheet

## Horizontal and vertical cable grommet

steel sheet

### Square and rectangular cable grommet

steel sheet with lid in stainless steel

### Vertebra cable holder

thermoplastic material

#### Ferrules

steel sheet, thermoplastic material

# Adjustable ferrules

steel and thermoplastic material

2

# Technical drawings













4