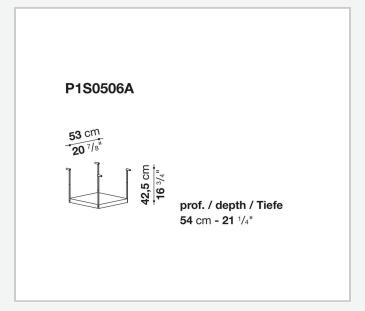

res to combine with wood or glass tops and can be equipped with shelves and cable holders. To complete the range, a chest of drawers with wheels.

# Technical information

1 4/30/24

#### Top

veneered wood particles panel or glass

#### Frame

drawn steel

#### **Internal frame**

drawn steel and steel sheet

### **Shelf with supports**

drawn steel and steel sheet

## Horizontal and vertical cable grommet

steel sheet

### Square and rectangular cable grommet

steel sheet with lid in stainless steel

### Vertebra cable holder

thermoplastic material

#### Ferrules

steel sheet, thermoplastic material

# Adjustable ferrules

steel and thermoplastic material

2

# Technical drawings













4