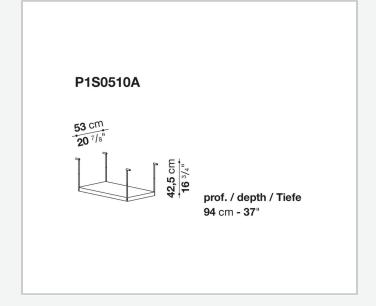

ne with wood or glass tops and can be equipped with shelves and cable holders. To complete the range, a chest of drawers with wheels.

# Technical information

1 4/30/24

#### Top

veneered wood particles panel or glass

#### Frame

drawn steel

#### **Internal frame**

drawn steel and steel sheet

### **Shelf with supports**

drawn steel and steel sheet

## Horizontal and vertical cable grommet

steel sheet

### Square and rectangular cable grommet

steel sheet with lid in stainless steel

### Vertebra cable holder

thermoplastic material

#### Ferrules

steel sheet, thermoplastic material

# Adjustable ferrules

steel and thermoplastic material

2

# Technical drawings













4