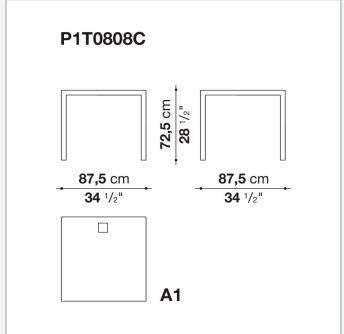

their attention to detail and the wide range of possible configurations. They have chromed steel structures to combine with wood or glass tops and can be equipped with shelves and cable holders. To complete the range, a chest of drawers with wheels.

# Technical information

1 4/30/24

#### Top

veneered wood particles panel or glass

#### Frame

drawn steel

#### **Internal frame**

drawn steel and steel sheet

### **Shelf with supports**

drawn steel and steel sheet

## Horizontal and vertical cable grommet

steel sheet

### Square and rectangular cable grommet

steel sheet with lid in stainless steel

### Vertebra cable holder

thermoplastic material

#### Ferrules

steel sheet, thermoplastic material

# Adjustable ferrules

steel and thermoplastic material

2

# Technical drawings













4