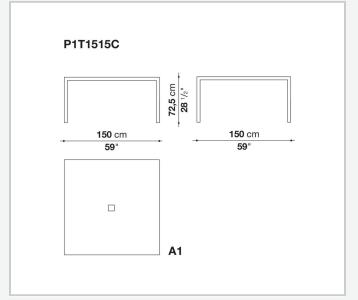

ail and the wide range of possible configurations. They have chromed steel structures to combine with wood or glass tops and can be equipped with shelves and cable holders. To complete the range, a chest of drawers with wheels.

# Technical information

1 4/30/24

#### Top

veneered wood particles panel or glass

#### Frame

drawn steel

#### **Internal frame**

drawn steel and steel sheet

### **Shelf with supports**

drawn steel and steel sheet

## Horizontal and vertical cable grommet

steel sheet

### Square and rectangular cable grommet

steel sheet with lid in stainless steel

### Vertebra cable holder

thermoplastic material

#### Ferrules

steel sheet, thermoplastic material

# Adjustable ferrules

steel and thermoplastic material

2

# Technical drawings













4