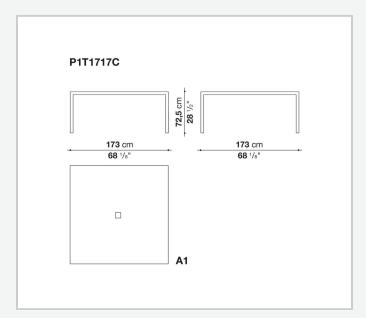

of possible configurations. They have chromed steel structures to combine with wood or glass tops and can be equipped with shelves and cable holders. To complete the range, a chest of drawers with wheels.

# Technical information

1 4/30/24

#### Top

veneered wood particles panel or glass

#### Frame

drawn steel

#### **Internal frame**

drawn steel and steel sheet

### **Shelf with supports**

drawn steel and steel sheet

## Horizontal and vertical cable grommet

steel sheet

### Square and rectangular cable grommet

steel sheet with lid in stainless steel

### Vertebra cable holder

thermoplastic material

#### Ferrules

steel sheet, thermoplastic material

# Adjustable ferrules

steel and thermoplastic material

2

# Technical drawings













4