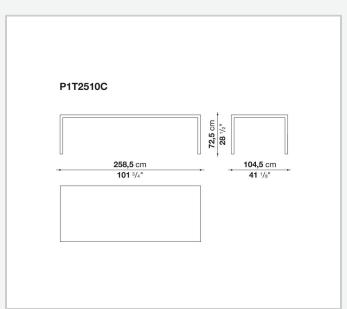

y have chromed steel structures to combine with wood or glass tops and can be equipped with shelves and cable holders. To complete the range, a chest of drawers with wheels.

# Technical information

1 4/30/24

#### Top

veneered wood particles panel or glass

#### Frame

drawn steel

#### **Internal frame**

drawn steel and steel sheet

### **Shelf with supports**

drawn steel and steel sheet

## Horizontal and vertical cable grommet

steel sheet

### Square and rectangular cable grommet

steel sheet with lid in stainless steel

### Vertebra cable holder

thermoplastic material

#### Ferrules

steel sheet, thermoplastic material

# Adjustable ferrules

steel and thermoplastic material

2

# Technical drawings













4