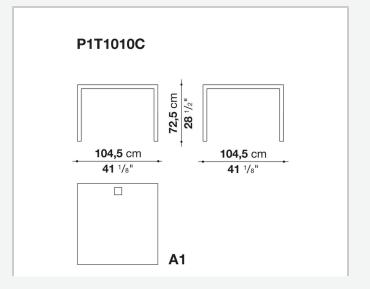

ttention to detail and the wide range of possible configurations. They have chromed steel structures to combine with wood or glass tops and can be equipped with shelves and cable holders. To complete the range, a chest of drawers with wheels.

# Technical information

1 4/30/24

#### Top

veneered wood particles panel or glass

#### Frame

drawn steel

#### **Internal frame**

drawn steel and steel sheet

### **Shelf with supports**

drawn steel and steel sheet

## Horizontal and vertical cable grommet

steel sheet

### Square and rectangular cable grommet

steel sheet with lid in stainless steel

### Vertebra cable holder

thermoplastic material

#### Ferrules

steel sheet, thermoplastic material

# Adjustable ferrules

steel and thermoplastic material

2

# Technical drawings













4