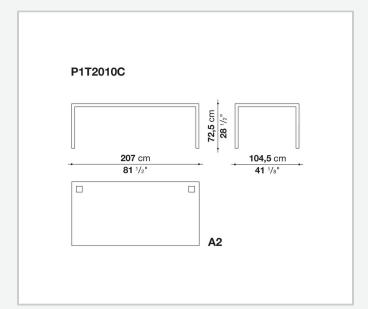

figurations. They have chromed steel structures to combine with wood or glass tops and can be equipped with shelves and cable holders. To complete the range, a chest of drawers with wheels.

# Technical information

1 4/30/24

#### Top

veneered wood particles panel or glass

#### Frame

drawn steel

#### **Internal frame**

drawn steel and steel sheet

### **Shelf with supports**

drawn steel and steel sheet

## Horizontal and vertical cable grommet

steel sheet

### Square and rectangular cable grommet

steel sheet with lid in stainless steel

### Vertebra cable holder

thermoplastic material

#### Ferrules

steel sheet, thermoplastic material

# Adjustable ferrules

steel and thermoplastic material

2

# Technical drawings













4