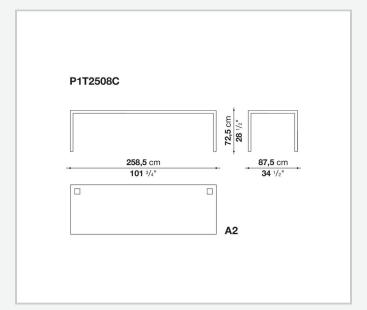

They have chromed steel structures to combine with wood or glass tops and can be equipped with shelves and cable holders. To complete the range, a chest of drawers with wheels.

# Technical information

1 4/30/24

#### Top

veneered wood particles panel or glass

#### Frame

drawn steel

#### **Internal frame**

drawn steel and steel sheet

### **Shelf with supports**

drawn steel and steel sheet

## Horizontal and vertical cable grommet

steel sheet

### Square and rectangular cable grommet

steel sheet with lid in stainless steel

### Vertebra cable holder

thermoplastic material

#### Ferrules

steel sheet, thermoplastic material

# Adjustable ferrules

steel and thermoplastic material

2

# Technical drawings













4