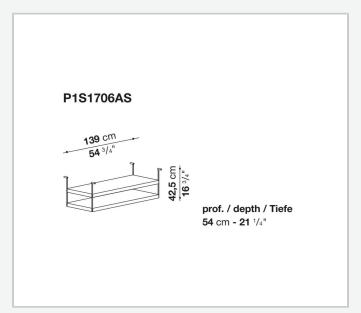

wood or glass tops and can be equipped with shelves and cable holders. To complete the range, a chest of drawers with wheels.

# Technical information

1 4/30/24

#### Top

veneered wood particles panel or glass

#### Frame

drawn steel

#### **Internal frame**

drawn steel and steel sheet

### **Shelf with supports**

drawn steel and steel sheet

## Horizontal and vertical cable grommet

steel sheet

### Square and rectangular cable grommet

steel sheet with lid in stainless steel

### Vertebra cable holder

thermoplastic material

#### Ferrules

steel sheet, thermoplastic material

# Adjustable ferrules

steel and thermoplastic material

2

# Technical drawings













4