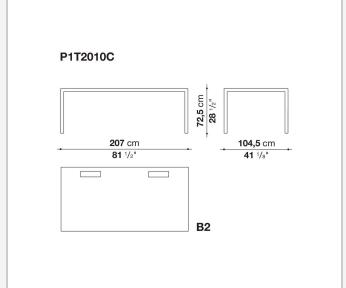

gurations. They have chromed steel structures to combine with wood or glass tops and can be equipped with shelves and cable holders. To complete the range, a chest of drawers with wheels.

# Technical information

1 4/30/24

#### Top

veneered wood particles panel or glass

#### Frame

drawn steel

#### **Internal frame**

drawn steel and steel sheet

### **Shelf with supports**

drawn steel and steel sheet

## Horizontal and vertical cable grommet

steel sheet

### Square and rectangular cable grommet

steel sheet with lid in stainless steel

### Vertebra cable holder

thermoplastic material

#### Ferrules

steel sheet, thermoplastic material

# Adjustable ferrules

steel and thermoplastic material

2

# Technical drawings













4