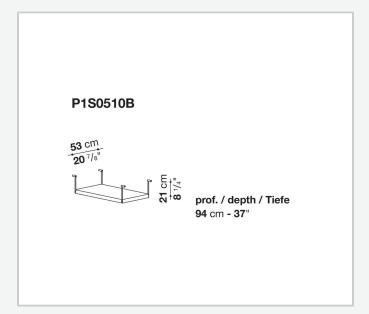

ith wood or glass tops and can be equipped with shelves and cable holders. To complete the range, a chest of drawers with wheels.

# Technical information

1 4/30/24

#### Top

veneered wood particles panel or glass

#### Frame

drawn steel

#### **Internal frame**

drawn steel and steel sheet

### **Shelf with supports**

drawn steel and steel sheet

## Horizontal and vertical cable grommet

steel sheet

### Square and rectangular cable grommet

steel sheet with lid in stainless steel

### Vertebra cable holder

thermoplastic material

#### Ferrules

steel sheet, thermoplastic material

# Adjustable ferrules

steel and thermoplastic material

2

# Technical drawings













4