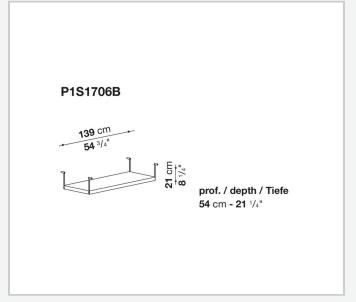

od or glass tops and can be equipped with shelves and cable holders. To complete the range, a chest of drawers with wheels.

# Technical information

1 4/30/24

#### Top

veneered wood particles panel or glass

#### Frame

drawn steel

#### **Internal frame**

drawn steel and steel sheet

### **Shelf with supports**

drawn steel and steel sheet

## Horizontal and vertical cable grommet

steel sheet

### Square and rectangular cable grommet

steel sheet with lid in stainless steel

### Vertebra cable holder

thermoplastic material

#### Ferrules

steel sheet, thermoplastic material

# Adjustable ferrules

steel and thermoplastic material

2

# Technical drawings













4