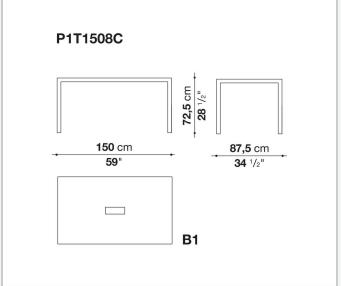

detail and the wide range of possible configurations. They have chromed steel structures to combine with wood or glass tops and can be equipped with shelves and cable holders. To complete the range, a chest of drawers with wheels.

# Technical information

1 4/30/24

#### Top

veneered wood particles panel or glass

#### Frame

drawn steel

#### **Internal frame**

drawn steel and steel sheet

### **Shelf with supports**

drawn steel and steel sheet

## Horizontal and vertical cable grommet

steel sheet

### Square and rectangular cable grommet

steel sheet with lid in stainless steel

### Vertebra cable holder

thermoplastic material

#### Ferrules

steel sheet, thermoplastic material

# Adjustable ferrules

steel and thermoplastic material

2

# Technical drawings













4