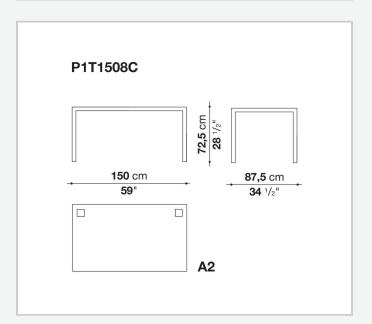

to detail and the wide range of possible configurations. They have chromed steel structures to combine with wood or glass tops and can be equipped with shelves and cable holders. To complete the range, a chest of drawers with wheels.

# Technical information

1 4/30/24

#### Top

veneered wood particles panel or glass

#### Frame

drawn steel

#### **Internal frame**

drawn steel and steel sheet

### **Shelf with supports**

drawn steel and steel sheet

## Horizontal and vertical cable grommet

steel sheet

### Square and rectangular cable grommet

steel sheet with lid in stainless steel

### Vertebra cable holder

thermoplastic material

#### Ferrules

steel sheet, thermoplastic material

# Adjustable ferrules

steel and thermoplastic material

2

# Technical drawings













4