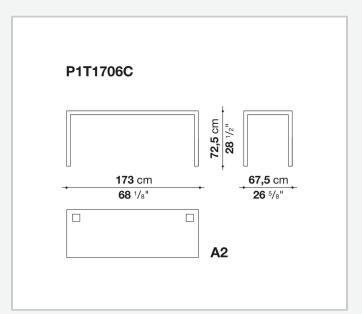

d the wide range of possible configurations. They have chromed steel structures to combine with wood or glass tops and can be equipped with shelves and cable holders. To complete the range, a chest of drawers with wheels.

# Technical information

1 4/30/24

#### Top

veneered wood particles panel or glass

#### Frame

drawn steel

#### **Internal frame**

drawn steel and steel sheet

### **Shelf with supports**

drawn steel and steel sheet

## Horizontal and vertical cable grommet

steel sheet

### Square and rectangular cable grommet

steel sheet with lid in stainless steel

### Vertebra cable holder

thermoplastic material

#### Ferrules

steel sheet, thermoplastic material

# Adjustable ferrules

steel and thermoplastic material

2

# Technical drawings













4