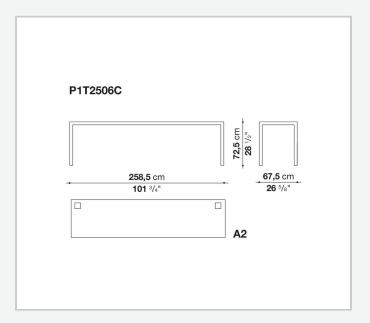

tions. They have chromed steel structures to combine with wood or glass tops and can be equipped with shelves and cable holders. To complete the range, a chest of drawers with wheels.

# Technical information

1 4/30/24

#### Top

veneered wood particles panel or glass

#### Frame

drawn steel

#### **Internal frame**

drawn steel and steel sheet

### **Shelf with supports**

drawn steel and steel sheet

## Horizontal and vertical cable grommet

steel sheet

### Square and rectangular cable grommet

steel sheet with lid in stainless steel

### Vertebra cable holder

thermoplastic material

#### Ferrules

steel sheet, thermoplastic material

# Adjustable ferrules

steel and thermoplastic material

2

# Technical drawings













4