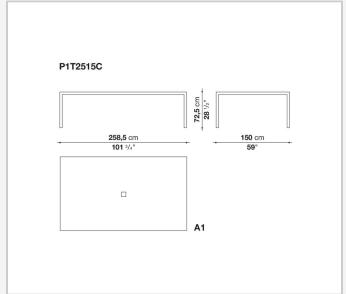

omed steel structures to combine with wood or glass tops and can be equipped with shelves and cable holders. To complete the range, a chest of drawers with wheels.

# Technical information

1 4/30/24

#### Top

veneered wood particles panel or glass

#### Frame

drawn steel

#### **Internal frame**

drawn steel and steel sheet

### **Shelf with supports**

drawn steel and steel sheet

## Horizontal and vertical cable grommet

steel sheet

### Square and rectangular cable grommet

steel sheet with lid in stainless steel

### Vertebra cable holder

thermoplastic material

#### Ferrules

steel sheet, thermoplastic material

# Adjustable ferrules

steel and thermoplastic material

2

# Technical drawings













4