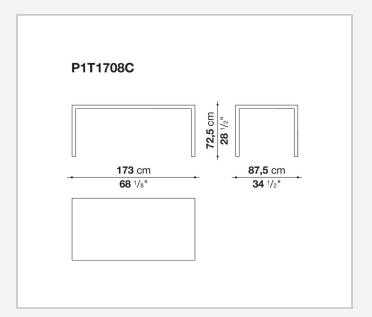

e wide range of possible configurations. They have chromed steel structures to combine with wood or glass tops and can be equipped with shelves and cable holders. To complete the range, a chest of drawers with wheels.

# Technical information

1 4/30/24

#### Top

veneered wood particles panel or glass

#### Frame

drawn steel

#### **Internal frame**

drawn steel and steel sheet

### **Shelf with supports**

drawn steel and steel sheet

## Horizontal and vertical cable grommet

steel sheet

### Square and rectangular cable grommet

steel sheet with lid in stainless steel

### Vertebra cable holder

thermoplastic material

#### Ferrules

steel sheet, thermoplastic material

# Adjustable ferrules

steel and thermoplastic material

2

# Technical drawings













4