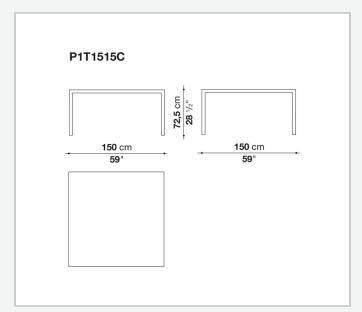

etail and the wide range of possible configurations. They have chromed steel structures to combine with wood or glass tops and can be equipped with shelves and cable holders. To complete the range, a chest of drawers with wheels.

# Technical information

1 4/30/24

#### Top

veneered wood particles panel or glass

#### Frame

drawn steel

#### **Internal frame**

drawn steel and steel sheet

### **Shelf with supports**

drawn steel and steel sheet

## Horizontal and vertical cable grommet

steel sheet

### Square and rectangular cable grommet

steel sheet with lid in stainless steel

### Vertebra cable holder

thermoplastic material

#### Ferrules

steel sheet, thermoplastic material

# Adjustable ferrules

steel and thermoplastic material

2

# Technical drawings













4