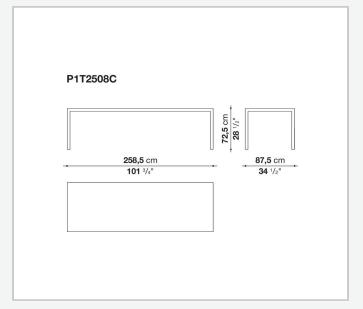

s. They have chromed steel structures to combine with wood or glass tops and can be equipped with shelves and cable holders. To complete the range, a chest of drawers with wheels.

# Technical information

1 4/30/24

#### Top

veneered wood particles panel or glass

#### Frame

drawn steel

#### **Internal frame**

drawn steel and steel sheet

### **Shelf with supports**

drawn steel and steel sheet

## Horizontal and vertical cable grommet

steel sheet

### Square and rectangular cable grommet

steel sheet with lid in stainless steel

### Vertebra cable holder

thermoplastic material

#### Ferrules

steel sheet, thermoplastic material

# Adjustable ferrules

steel and thermoplastic material

2

# Technical drawings













4