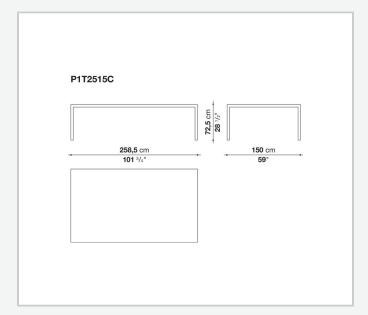

hromed steel structures to combine with wood or glass tops and can be equipped with shelves and cable holders. To complete the range, a chest of drawers with wheels.

# Technical information

1 4/30/24

#### Top

veneered wood particles panel or glass

#### Frame

drawn steel

#### **Internal frame**

drawn steel and steel sheet

### **Shelf with supports**

drawn steel and steel sheet

## Horizontal and vertical cable grommet

steel sheet

### Square and rectangular cable grommet

steel sheet with lid in stainless steel

### Vertebra cable holder

thermoplastic material

#### Ferrules

steel sheet, thermoplastic material

# Adjustable ferrules

steel and thermoplastic material

2

# Technical drawings













4