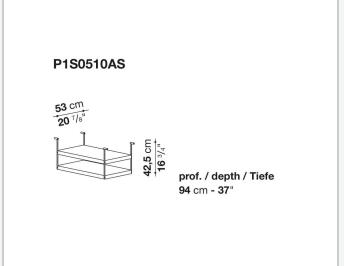

with wood or glass tops and can be equipped with shelves and cable holders. To complete the range, a chest of drawers with wheels.

# Technical information

1 4/30/24

#### Top

veneered wood particles panel or glass

#### Frame

drawn steel

#### **Internal frame**

drawn steel and steel sheet

### **Shelf with supports**

drawn steel and steel sheet

## Horizontal and vertical cable grommet

steel sheet

### Square and rectangular cable grommet

steel sheet with lid in stainless steel

### Vertebra cable holder

thermoplastic material

#### Ferrules

steel sheet, thermoplastic material

# Adjustable ferrules

steel and thermoplastic material

2

# Technical drawings













4