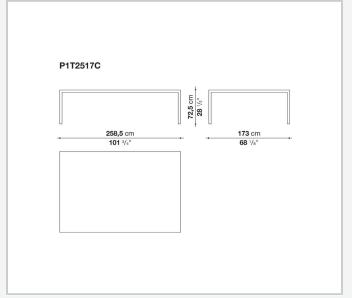

el structures to combine with wood or glass tops and can be equipped with shelves and cable holders. To complete the range, a chest of drawers with wheels.

# Technical information

1 4/30/24

#### Top

veneered wood particles panel or glass

#### Frame

drawn steel

#### **Internal frame**

drawn steel and steel sheet

### **Shelf with supports**

drawn steel and steel sheet

## Horizontal and vertical cable grommet

steel sheet

### Square and rectangular cable grommet

steel sheet with lid in stainless steel

### Vertebra cable holder

thermoplastic material

#### Ferrules

steel sheet, thermoplastic material

# Adjustable ferrules

steel and thermoplastic material

2

# Technical drawings













4