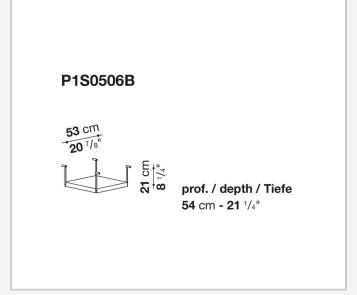

to combine with wood or glass tops and can be equipped with shelves and cable holders. To complete the range, a chest of drawers with wheels.

# Technical information

1 4/30/24

#### Top

veneered wood particles panel or glass

#### Frame

drawn steel

#### **Internal frame**

drawn steel and steel sheet

### **Shelf with supports**

drawn steel and steel sheet

## Horizontal and vertical cable grommet

steel sheet

### Square and rectangular cable grommet

steel sheet with lid in stainless steel

### Vertebra cable holder

thermoplastic material

#### Ferrules

steel sheet, thermoplastic material

# Adjustable ferrules

steel and thermoplastic material

2

# Technical drawings













4