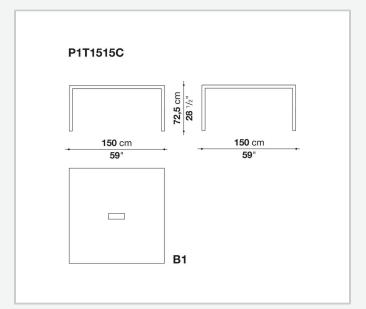

l and the wide range of possible configurations. They have chromed steel structures to combine with wood or glass tops and can be equipped with shelves and cable holders. To complete the range, a chest of drawers with wheels.

# Technical information

1 4/30/24

#### Top

veneered wood particles panel or glass

#### Frame

drawn steel

#### **Internal frame**

drawn steel and steel sheet

### **Shelf with supports**

drawn steel and steel sheet

## Horizontal and vertical cable grommet

steel sheet

### Square and rectangular cable grommet

steel sheet with lid in stainless steel

### Vertebra cable holder

thermoplastic material

#### Ferrules

steel sheet, thermoplastic material

# Adjustable ferrules

steel and thermoplastic material

2

# Technical drawings













4