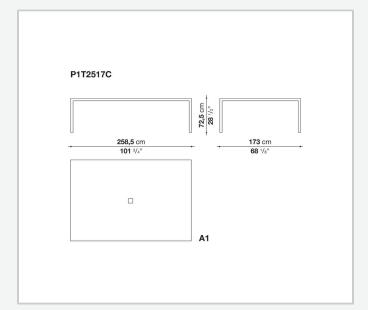

structures to combine with wood or glass tops and can be equipped with shelves and cable holders. To complete the range, a chest of drawers with wheels.

# Technical information

1 4/30/24

#### Top

veneered wood particles panel or glass

#### Frame

drawn steel

#### **Internal frame**

drawn steel and steel sheet

### **Shelf with supports**

drawn steel and steel sheet

## Horizontal and vertical cable grommet

steel sheet

### Square and rectangular cable grommet

steel sheet with lid in stainless steel

### Vertebra cable holder

thermoplastic material

#### Ferrules

steel sheet, thermoplastic material

# Adjustable ferrules

steel and thermoplastic material

2

# Technical drawings













4