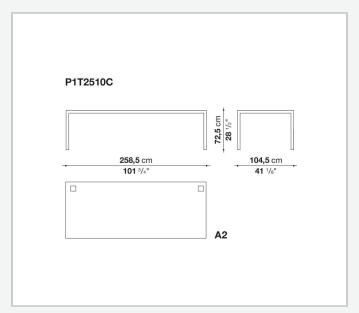

ve chromed steel structures to combine with wood or glass tops and can be equipped with shelves and cable holders. To complete the range, a chest of drawers with wheels.

# Technical information

1 4/30/24

#### Top

veneered wood particles panel or glass

#### Frame

drawn steel

#### **Internal frame**

drawn steel and steel sheet

### **Shelf with supports**

drawn steel and steel sheet

## Horizontal and vertical cable grommet

steel sheet

### Square and rectangular cable grommet

steel sheet with lid in stainless steel

### Vertebra cable holder

thermoplastic material

#### Ferrules

steel sheet, thermoplastic material

# Adjustable ferrules

steel and thermoplastic material

2

# Technical drawings













4