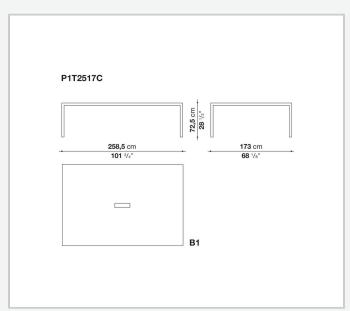

steel structures to combine with wood or glass tops and can be equipped with shelves and cable holders. To complete the range, a chest of drawers with wheels.

# Technical information

1

### Top

veneered wood particles panel or glass

#### Frame

drawn steel

#### **Internal frame**

drawn steel and steel sheet

### **Shelf with supports**

drawn steel and steel sheet

# Horizontal and vertical cable grommet

steel sheet

### Square and rectangular cable grommet

steel sheet with lid in stainless steel

## Vertebra cable holder

thermoplastic material

#### Ferrules

steel sheet, thermoplastic material

### Adjustable ferrules

steel and thermoplastic material

2

# Technical drawings













4