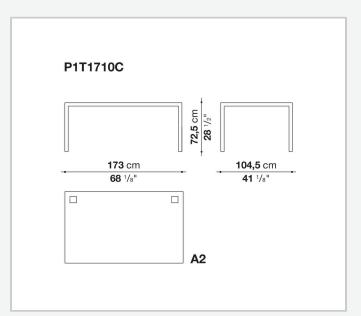

he wide range of possible configurations. They have chromed steel structures to combine with wood or glass tops and can be equipped with shelves and cable holders. To complete the range, a chest of drawers with wheels.

# Technical information

1

### Top

veneered wood particles panel or glass

#### Frame

drawn steel

#### **Internal frame**

drawn steel and steel sheet

### **Shelf with supports**

drawn steel and steel sheet

# Horizontal and vertical cable grommet

steel sheet

### Square and rectangular cable grommet

steel sheet with lid in stainless steel

## Vertebra cable holder

thermoplastic material

#### Ferrules

steel sheet, thermoplastic material

### Adjustable ferrules

steel and thermoplastic material

2

# Technical drawings













4