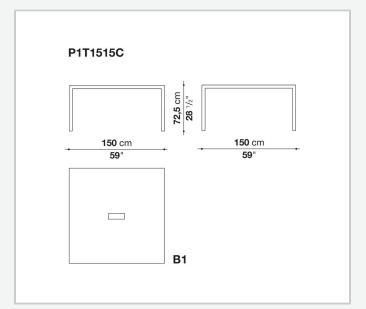

to detail and the wide range of possible configurations. They have chromed steel structures to combine with wood or glass tops and can be equipped with shelves and cable holders. To complete the range, a chest of drawers with wheels.

# Technical information

1

### Top

veneered wood particles panel or glass

#### Frame

drawn steel

#### **Internal frame**

drawn steel and steel sheet

### **Shelf with supports**

drawn steel and steel sheet

# Horizontal and vertical cable grommet

steel sheet

### Square and rectangular cable grommet

steel sheet with lid in stainless steel

## Vertebra cable holder

thermoplastic material

#### Ferrules

steel sheet, thermoplastic material

### Adjustable ferrules

steel and thermoplastic material

2

# Technical drawings













4