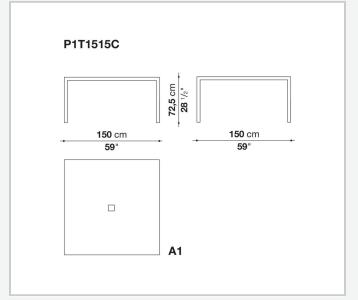

on to detail and the wide range of possible configurations. They have chromed steel structures to combine with wood or glass tops and can be equipped with shelves and cable holders. To complete the range, a chest of drawers with wheels.

# Technical information

1

### Top

veneered wood particles panel or glass

#### Frame

drawn steel

#### **Internal frame**

drawn steel and steel sheet

### **Shelf with supports**

drawn steel and steel sheet

# Horizontal and vertical cable grommet

steel sheet

### Square and rectangular cable grommet

steel sheet with lid in stainless steel

## Vertebra cable holder

thermoplastic material

#### Ferrules

steel sheet, thermoplastic material

### Adjustable ferrules

steel and thermoplastic material

2

# Technical drawings













4