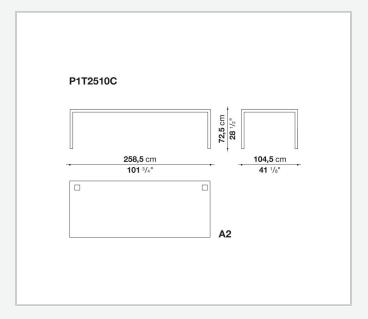

. They have chromed steel structures to combine with wood or glass tops and can be equipped with shelves and cable holders. To complete the range, a chest of drawers with wheels.

# Technical information

1

### Top

veneered wood particles panel or glass

#### Frame

drawn steel

#### **Internal frame**

drawn steel and steel sheet

### **Shelf with supports**

drawn steel and steel sheet

# Horizontal and vertical cable grommet

steel sheet

### Square and rectangular cable grommet

steel sheet with lid in stainless steel

## Vertebra cable holder

thermoplastic material

#### Ferrules

steel sheet, thermoplastic material

### Adjustable ferrules

steel and thermoplastic material

2

# Technical drawings













4