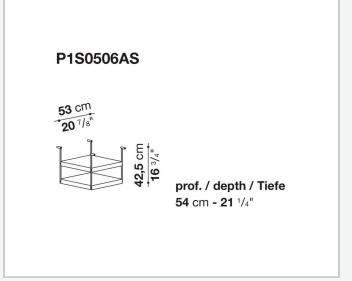

structures to combine with wood or glass tops and can be equipped with shelves and cable holders. To complete the range, a chest of drawers with wheels.

# Technical information

1

### Top

veneered wood particles panel or glass

#### Frame

drawn steel

#### **Internal frame**

drawn steel and steel sheet

### **Shelf with supports**

drawn steel and steel sheet

# Horizontal and vertical cable grommet

steel sheet

### Square and rectangular cable grommet

steel sheet with lid in stainless steel

## Vertebra cable holder

thermoplastic material

#### Ferrules

steel sheet, thermoplastic material

### Adjustable ferrules

steel and thermoplastic material

2

# Technical drawings













4