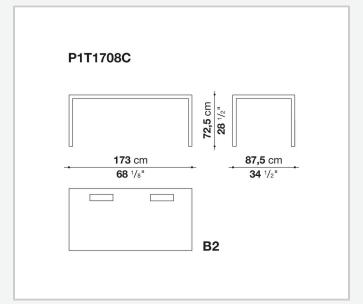

nd the wide range of possible configurations. They have chromed steel structures to combine with wood or glass tops and can be equipped with shelves and cable holders. To complete the range, a chest of drawers with wheels.

# Technical information

1

### Top

veneered wood particles panel or glass

#### Frame

drawn steel

#### **Internal frame**

drawn steel and steel sheet

### **Shelf with supports**

drawn steel and steel sheet

# Horizontal and vertical cable grommet

steel sheet

### Square and rectangular cable grommet

steel sheet with lid in stainless steel

## Vertebra cable holder

thermoplastic material

#### Ferrules

steel sheet, thermoplastic material

### Adjustable ferrules

steel and thermoplastic material

2

# Technical drawings













4