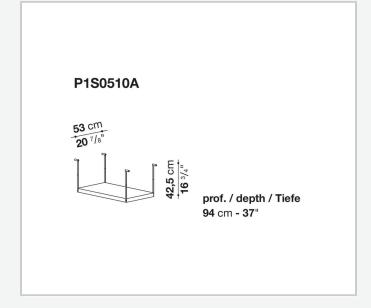

to combine with wood or glass tops and can be equipped with shelves and cable holders. To complete the range, a chest of drawers with wheels.

# Technical information

1

### Top

veneered wood particles panel or glass

#### Frame

drawn steel

#### **Internal frame**

drawn steel and steel sheet

### **Shelf with supports**

drawn steel and steel sheet

# Horizontal and vertical cable grommet

steel sheet

### Square and rectangular cable grommet

steel sheet with lid in stainless steel

## Vertebra cable holder

thermoplastic material

#### Ferrules

steel sheet, thermoplastic material

### Adjustable ferrules

steel and thermoplastic material

2

# Technical drawings













4