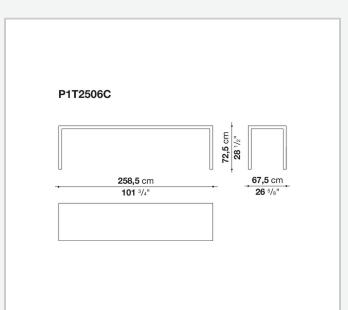

e configurations. They have chromed steel structures to combine with wood or glass tops and can be equipped with shelves and cable holders. To complete the range, a chest of drawers with wheels.

# Technical information

1

### Top

veneered wood particles panel or glass

#### Frame

drawn steel

#### **Internal frame**

drawn steel and steel sheet

### **Shelf with supports**

drawn steel and steel sheet

# Horizontal and vertical cable grommet

steel sheet

### Square and rectangular cable grommet

steel sheet with lid in stainless steel

## Vertebra cable holder

thermoplastic material

#### Ferrules

steel sheet, thermoplastic material

### Adjustable ferrules

steel and thermoplastic material

2

# Technical drawings













4