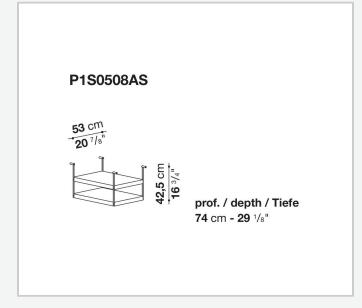

ures to combine with wood or glass tops and can be equipped with shelves and cable holders. To complete the range, a chest of drawers with wheels.

# Technical information

1

### Top

veneered wood particles panel or glass

#### Frame

drawn steel

#### **Internal frame**

drawn steel and steel sheet

### **Shelf with supports**

drawn steel and steel sheet

# Horizontal and vertical cable grommet

steel sheet

### Square and rectangular cable grommet

steel sheet with lid in stainless steel

## Vertebra cable holder

thermoplastic material

#### Ferrules

steel sheet, thermoplastic material

### Adjustable ferrules

steel and thermoplastic material

2

# Technical drawings













4