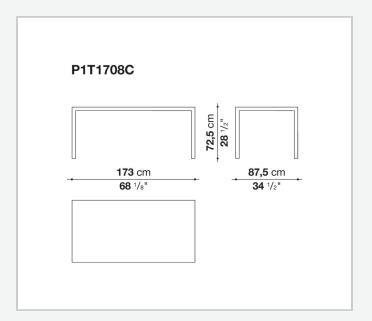

il and the wide range of possible configurations. They have chromed steel structures to combine with wood or glass tops and can be equipped with shelves and cable holders. To complete the range, a chest of drawers with wheels.

# Technical information

1

### Top

veneered wood particles panel or glass

#### Frame

drawn steel

#### **Internal frame**

drawn steel and steel sheet

### **Shelf with supports**

drawn steel and steel sheet

# Horizontal and vertical cable grommet

steel sheet

### Square and rectangular cable grommet

steel sheet with lid in stainless steel

## Vertebra cable holder

thermoplastic material

#### Ferrules

steel sheet, thermoplastic material

### Adjustable ferrules

steel and thermoplastic material

2

# Technical drawings













4