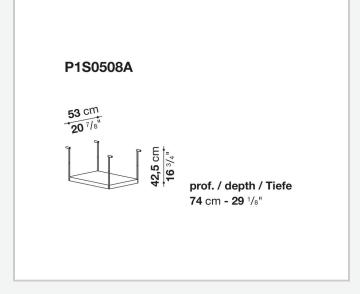

ctures to combine with wood or glass tops and can be equipped with shelves and cable holders. To complete the range, a chest of drawers with wheels.

# Technical information

1

### Top

veneered wood particles panel or glass

#### Frame

drawn steel

#### **Internal frame**

drawn steel and steel sheet

### **Shelf with supports**

drawn steel and steel sheet

# Horizontal and vertical cable grommet

steel sheet

### Square and rectangular cable grommet

steel sheet with lid in stainless steel

## Vertebra cable holder

thermoplastic material

#### Ferrules

steel sheet, thermoplastic material

### Adjustable ferrules

steel and thermoplastic material

2

# Technical drawings













4