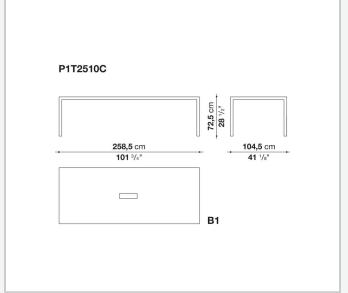

They have chromed steel structures to combine with wood or glass tops and can be equipped with shelves and cable holders. To complete the range, a chest of drawers with wheels.

# Technical information

1

### Top

veneered wood particles panel or glass

#### Frame

drawn steel

#### **Internal frame**

drawn steel and steel sheet

### **Shelf with supports**

drawn steel and steel sheet

# Horizontal and vertical cable grommet

steel sheet

### Square and rectangular cable grommet

steel sheet with lid in stainless steel

## Vertebra cable holder

thermoplastic material

#### Ferrules

steel sheet, thermoplastic material

### Adjustable ferrules

steel and thermoplastic material

2

# Technical drawings













4