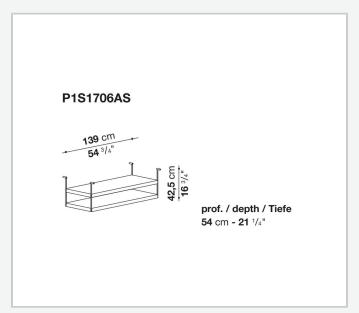

ine with wood or glass tops and can be equipped with shelves and cable holders. To complete the range, a chest of drawers with wheels.

# Technical information

1

### Top

veneered wood particles panel or glass

#### Frame

drawn steel

#### **Internal frame**

drawn steel and steel sheet

### **Shelf with supports**

drawn steel and steel sheet

# Horizontal and vertical cable grommet

steel sheet

### Square and rectangular cable grommet

steel sheet with lid in stainless steel

## Vertebra cable holder

thermoplastic material

#### Ferrules

steel sheet, thermoplastic material

### Adjustable ferrules

steel and thermoplastic material

2

# Technical drawings













4