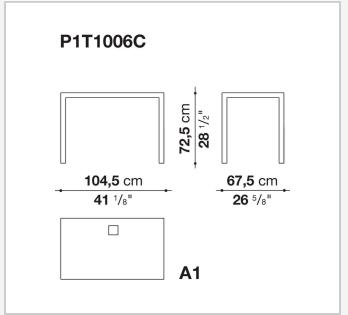

t for their attention to detail and the wide range of possible configurations. They have chromed steel structures to combine with wood or glass tops and can be equipped with shelves and cable holders. To complete the range, a chest of drawers with wheels.

# Technical information

1

### Top

veneered wood particles panel or glass

#### Frame

drawn steel

#### **Internal frame**

drawn steel and steel sheet

### **Shelf with supports**

drawn steel and steel sheet

# Horizontal and vertical cable grommet

steel sheet

### Square and rectangular cable grommet

steel sheet with lid in stainless steel

## Vertebra cable holder

thermoplastic material

#### Ferrules

steel sheet, thermoplastic material

### Adjustable ferrules

steel and thermoplastic material

2

# Technical drawings













4