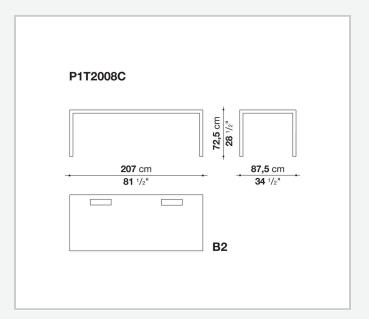

possible configurations. They have chromed steel structures to combine with wood or glass tops and can be equipped with shelves and cable holders. To complete the range, a chest of drawers with wheels.

# Technical information

1

### Top

veneered wood particles panel or glass

#### Frame

drawn steel

#### **Internal frame**

drawn steel and steel sheet

### **Shelf with supports**

drawn steel and steel sheet

# Horizontal and vertical cable grommet

steel sheet

### Square and rectangular cable grommet

steel sheet with lid in stainless steel

## Vertebra cable holder

thermoplastic material

#### Ferrules

steel sheet, thermoplastic material

### Adjustable ferrules

steel and thermoplastic material

2

# Technical drawings













4