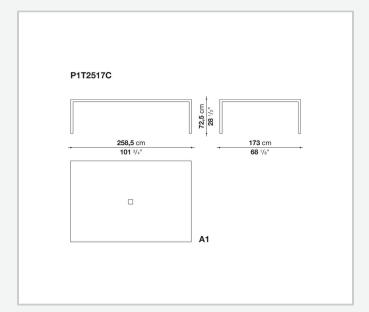

med steel structures to combine with wood or glass tops and can be equipped with shelves and cable holders. To complete the range, a chest of drawers with wheels.

# Technical information

1

### Top

veneered wood particles panel or glass

#### Frame

drawn steel

#### **Internal frame**

drawn steel and steel sheet

### **Shelf with supports**

drawn steel and steel sheet

# Horizontal and vertical cable grommet

steel sheet

### Square and rectangular cable grommet

steel sheet with lid in stainless steel

## Vertebra cable holder

thermoplastic material

#### Ferrules

steel sheet, thermoplastic material

### Adjustable ferrules

steel and thermoplastic material

2

# Technical drawings













4