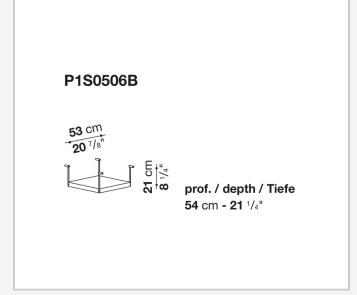

ructures to combine with wood or glass tops and can be equipped with shelves and cable holders. To complete the range, a chest of drawers with wheels.

# Technical information

1

### Top

veneered wood particles panel or glass

#### Frame

drawn steel

#### **Internal frame**

drawn steel and steel sheet

### **Shelf with supports**

drawn steel and steel sheet

# Horizontal and vertical cable grommet

steel sheet

### Square and rectangular cable grommet

steel sheet with lid in stainless steel

## Vertebra cable holder

thermoplastic material

#### Ferrules

steel sheet, thermoplastic material

### Adjustable ferrules

steel and thermoplastic material

2

# Technical drawings













4