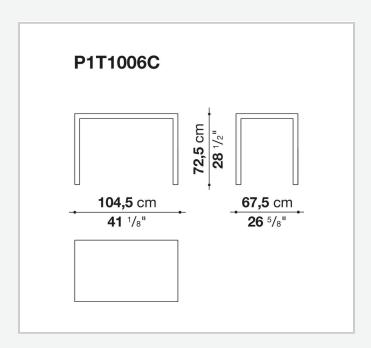

out for their attention to detail and the wide range of possible configurations. They have chromed steel structures to combine with wood or glass tops and can be equipped with shelves and cable holders. To complete the range, a chest of drawers with wheels.

# Technical information

1

### Top

veneered wood particles panel or glass

#### Frame

drawn steel

#### **Internal frame**

drawn steel and steel sheet

### **Shelf with supports**

drawn steel and steel sheet

# Horizontal and vertical cable grommet

steel sheet

### Square and rectangular cable grommet

steel sheet with lid in stainless steel

## Vertebra cable holder

thermoplastic material

#### Ferrules

steel sheet, thermoplastic material

### Adjustable ferrules

steel and thermoplastic material

2

# Technical drawings













4