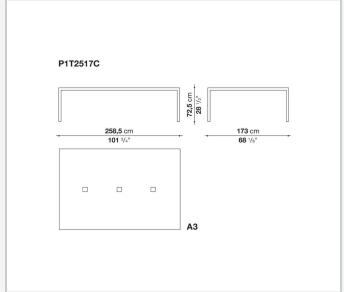

d steel structures to combine with wood or glass tops and can be equipped with shelves and cable holders. To complete the range, a chest of drawers with wheels.

# Technical information

1

### Top

veneered wood particles panel or glass

#### Frame

drawn steel

#### **Internal frame**

drawn steel and steel sheet

### **Shelf with supports**

drawn steel and steel sheet

# Horizontal and vertical cable grommet

steel sheet

### Square and rectangular cable grommet

steel sheet with lid in stainless steel

## Vertebra cable holder

thermoplastic material

#### Ferrules

steel sheet, thermoplastic material

### Adjustable ferrules

steel and thermoplastic material

2

# Technical drawings













4