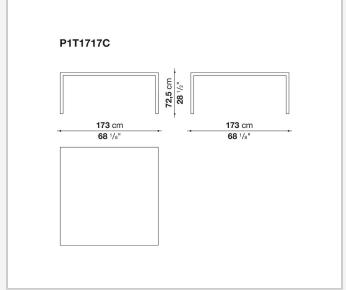

wide range of possible configurations. They have chromed steel structures to combine with wood or glass tops and can be equipped with shelves and cable holders. To complete the range, a chest of drawers with wheels.

# Technical information

1

### Top

veneered wood particles panel or glass

#### Frame

drawn steel

#### **Internal frame**

drawn steel and steel sheet

### **Shelf with supports**

drawn steel and steel sheet

# Horizontal and vertical cable grommet

steel sheet

### Square and rectangular cable grommet

steel sheet with lid in stainless steel

## Vertebra cable holder

thermoplastic material

#### Ferrules

steel sheet, thermoplastic material

### Adjustable ferrules

steel and thermoplastic material

2

# Technical drawings













4