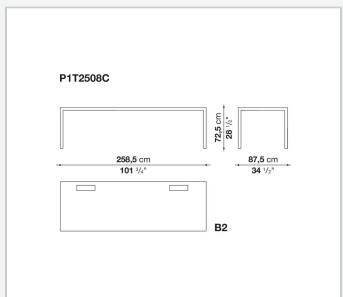

ations. They have chromed steel structures to combine with wood or glass tops and can be equipped with shelves and cable holders. To complete the range, a chest of drawers with wheels.

# Technical information

1

### Top

veneered wood particles panel or glass

#### Frame

drawn steel

#### **Internal frame**

drawn steel and steel sheet

### **Shelf with supports**

drawn steel and steel sheet

# Horizontal and vertical cable grommet

steel sheet

### Square and rectangular cable grommet

steel sheet with lid in stainless steel

## Vertebra cable holder

thermoplastic material

#### Ferrules

steel sheet, thermoplastic material

### Adjustable ferrules

steel and thermoplastic material

2

# Technical drawings













4