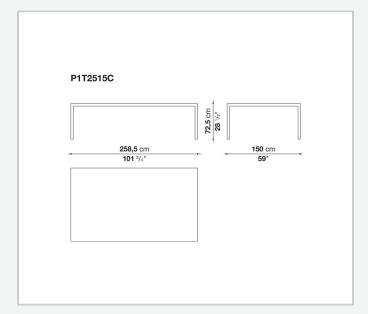

ey have chromed steel structures to combine with wood or glass tops and can be equipped with shelves and cable holders. To complete the range, a chest of drawers with wheels.

# Technical information

1

### Top

veneered wood particles panel or glass

#### Frame

drawn steel

#### **Internal frame**

drawn steel and steel sheet

### **Shelf with supports**

drawn steel and steel sheet

# Horizontal and vertical cable grommet

steel sheet

### Square and rectangular cable grommet

steel sheet with lid in stainless steel

## Vertebra cable holder

thermoplastic material

#### Ferrules

steel sheet, thermoplastic material

### Adjustable ferrules

steel and thermoplastic material

2

# Technical drawings













4