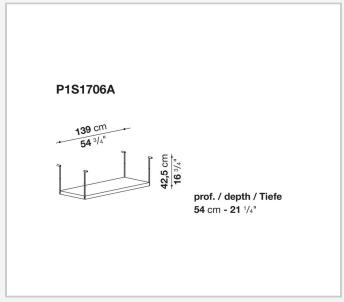

mbine with wood or glass tops and can be equipped with shelves and cable holders. To complete the range, a chest of drawers with wheels.

# Technical information

1

### Top

veneered wood particles panel or glass

#### Frame

drawn steel

#### **Internal frame**

drawn steel and steel sheet

### **Shelf with supports**

drawn steel and steel sheet

# Horizontal and vertical cable grommet

steel sheet

### Square and rectangular cable grommet

steel sheet with lid in stainless steel

## Vertebra cable holder

thermoplastic material

#### Ferrules

steel sheet, thermoplastic material

### Adjustable ferrules

steel and thermoplastic material

2

# Technical drawings













4