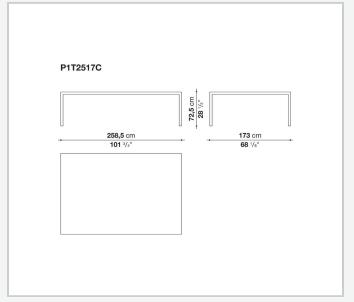

romed steel structures to combine with wood or glass tops and can be equipped with shelves and cable holders. To complete the range, a chest of drawers with wheels.

# Technical information

1

### Top

veneered wood particles panel or glass

#### Frame

drawn steel

#### **Internal frame**

drawn steel and steel sheet

### **Shelf with supports**

drawn steel and steel sheet

# Horizontal and vertical cable grommet

steel sheet

### Square and rectangular cable grommet

steel sheet with lid in stainless steel

## Vertebra cable holder

thermoplastic material

#### Ferrules

steel sheet, thermoplastic material

### Adjustable ferrules

steel and thermoplastic material

2

# Technical drawings













4