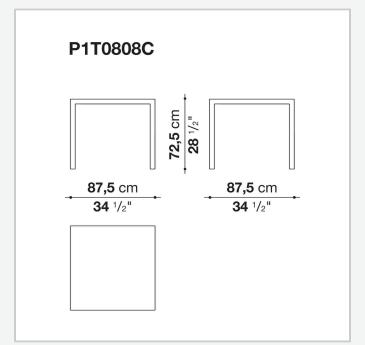

and out for their attention to detail and the wide range of possible configurations. They have chromed steel structures to combine with wood or glass tops and can be equipped with shelves and cable holders. To complete the range, a chest of drawers with wheels.

# Technical information

1

### Top

veneered wood particles panel or glass

#### Frame

drawn steel

#### **Internal frame**

drawn steel and steel sheet

### **Shelf with supports**

drawn steel and steel sheet

# Horizontal and vertical cable grommet

steel sheet

### Square and rectangular cable grommet

steel sheet with lid in stainless steel

## Vertebra cable holder

thermoplastic material

#### Ferrules

steel sheet, thermoplastic material

### Adjustable ferrules

steel and thermoplastic material

2

# Technical drawings













4