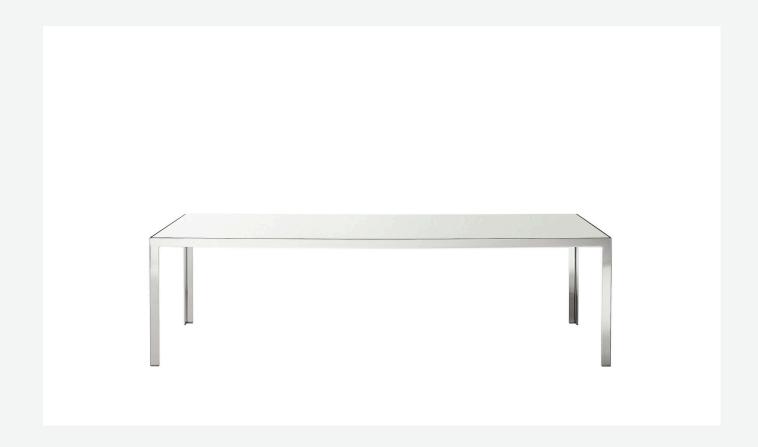

# Description

Progetto 1 is a collection of tables with a pure and rigorous design intended to furnish refined workstations, executive offices and meeting rooms. Available in different sizes, they stand out for their attention to detail and the wide range of possible configurations. They have chromed steel structures to combine with wood or glass tops and can be equipped with shelves and cable holders. To complete the range, a chest of drawers with wheels.