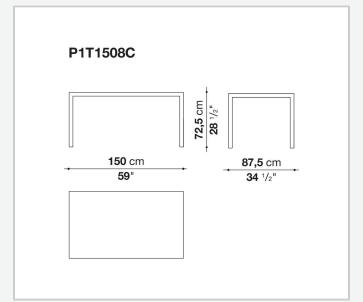

ir attention to detail and the wide range of possible configurations. They have chromed steel structures to combine with wood or glass tops and can be equipped with shelves and cable holders. To complete the range, a chest of drawers with wheels.

# Technical information

1

### Top

veneered wood particles panel or glass

#### Frame

drawn steel

#### **Internal frame**

drawn steel and steel sheet

### **Shelf with supports**

drawn steel and steel sheet

# Horizontal and vertical cable grommet

steel sheet

### Square and rectangular cable grommet

steel sheet with lid in stainless steel

## Vertebra cable holder

thermoplastic material

#### Ferrules

steel sheet, thermoplastic material

### Adjustable ferrules

steel and thermoplastic material

2

# Technical drawings













4