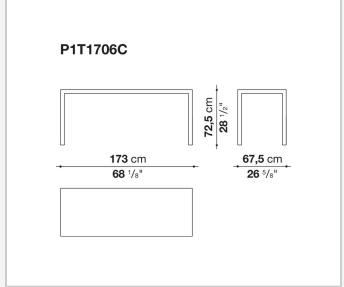

o detail and the wide range of possible configurations. They have chromed steel structures to combine with wood or glass tops and can be equipped with shelves and cable holders. To complete the range, a chest of drawers with wheels.

# Technical information

1

### Top

veneered wood particles panel or glass

#### Frame

drawn steel

#### **Internal frame**

drawn steel and steel sheet

### **Shelf with supports**

drawn steel and steel sheet

# Horizontal and vertical cable grommet

steel sheet

### Square and rectangular cable grommet

steel sheet with lid in stainless steel

## Vertebra cable holder

thermoplastic material

#### Ferrules

steel sheet, thermoplastic material

### Adjustable ferrules

steel and thermoplastic material

2

# Technical drawings













4