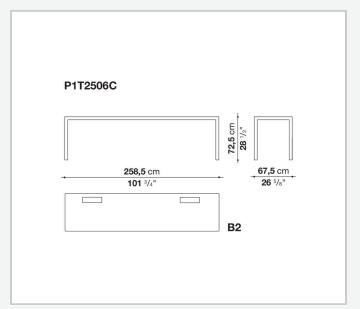

nfigurations. They have chromed steel structures to combine with wood or glass tops and can be equipped with shelves and cable holders. To complete the range, a chest of drawers with wheels.

# Technical information

1

### Top

veneered wood particles panel or glass

#### Frame

drawn steel

#### **Internal frame**

drawn steel and steel sheet

### **Shelf with supports**

drawn steel and steel sheet

# Horizontal and vertical cable grommet

steel sheet

### Square and rectangular cable grommet

steel sheet with lid in stainless steel

## Vertebra cable holder

thermoplastic material

#### Ferrules

steel sheet, thermoplastic material

### Adjustable ferrules

steel and thermoplastic material

2

# Technical drawings













4