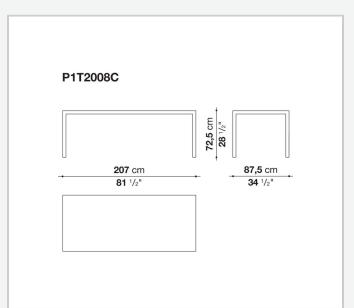

e of possible configurations. They have chromed steel structures to combine with wood or glass tops and can be equipped with shelves and cable holders. To complete the range, a chest of drawers with wheels.

# Technical information

1

### Top

veneered wood particles panel or glass

#### Frame

drawn steel

#### **Internal frame**

drawn steel and steel sheet

### **Shelf with supports**

drawn steel and steel sheet

# Horizontal and vertical cable grommet

steel sheet

### Square and rectangular cable grommet

steel sheet with lid in stainless steel

## Vertebra cable holder

thermoplastic material

#### Ferrules

steel sheet, thermoplastic material

### Adjustable ferrules

steel and thermoplastic material

2

# Technical drawings













4