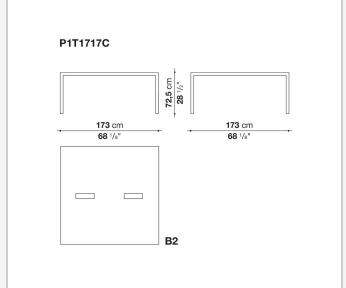

nge of possible configurations. They have chromed steel structures to combine with wood or glass tops and can be equipped with shelves and cable holders. To complete the range, a chest of drawers with wheels.

# Technical information

1

### Top

veneered wood particles panel or glass

#### Frame

drawn steel

#### **Internal frame**

drawn steel and steel sheet

### **Shelf with supports**

drawn steel and steel sheet

# Horizontal and vertical cable grommet

steel sheet

### Square and rectangular cable grommet

steel sheet with lid in stainless steel

## Vertebra cable holder

thermoplastic material

#### Ferrules

steel sheet, thermoplastic material

### Adjustable ferrules

steel and thermoplastic material

2

# Technical drawings













4