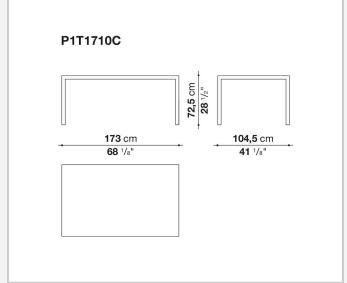

the wide range of possible configurations. They have chromed steel structures to combine with wood or glass tops and can be equipped with shelves and cable holders. To complete the range, a chest of drawers with wheels.

# Technical information

1

### Top

veneered wood particles panel or glass

#### Frame

drawn steel

#### **Internal frame**

drawn steel and steel sheet

### **Shelf with supports**

drawn steel and steel sheet

# Horizontal and vertical cable grommet

steel sheet

### Square and rectangular cable grommet

steel sheet with lid in stainless steel

## Vertebra cable holder

thermoplastic material

#### Ferrules

steel sheet, thermoplastic material

### Adjustable ferrules

steel and thermoplastic material

2

# Technical drawings













4