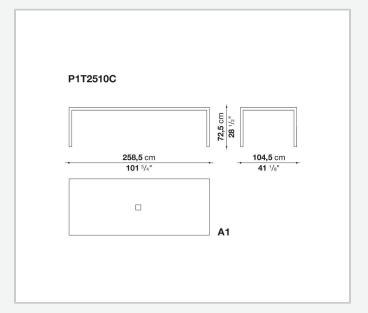

ns. They have chromed steel structures to combine with wood or glass tops and can be equipped with shelves and cable holders. To complete the range, a chest of drawers with wheels.

# Technical information

1

### Top

veneered wood particles panel or glass

#### Frame

drawn steel

#### **Internal frame**

drawn steel and steel sheet

### **Shelf with supports**

drawn steel and steel sheet

# Horizontal and vertical cable grommet

steel sheet

### Square and rectangular cable grommet

steel sheet with lid in stainless steel

## Vertebra cable holder

thermoplastic material

#### Ferrules

steel sheet, thermoplastic material

### Adjustable ferrules

steel and thermoplastic material

2

# Technical drawings













4