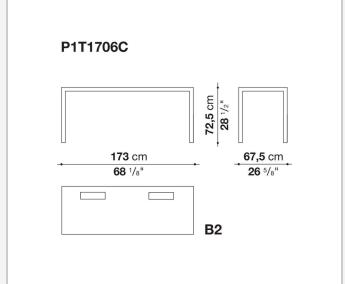

tail and the wide range of possible configurations. They have chromed steel structures to combine with wood or glass tops and can be equipped with shelves and cable holders. To complete the range, a chest of drawers with wheels.

# Technical information

1

### Top

veneered wood particles panel or glass

#### Frame

drawn steel

#### **Internal frame**

drawn steel and steel sheet

### **Shelf with supports**

drawn steel and steel sheet

# Horizontal and vertical cable grommet

steel sheet

### Square and rectangular cable grommet

steel sheet with lid in stainless steel

## Vertebra cable holder

thermoplastic material

#### Ferrules

steel sheet, thermoplastic material

### Adjustable ferrules

steel and thermoplastic material

2

# Technical drawings













4