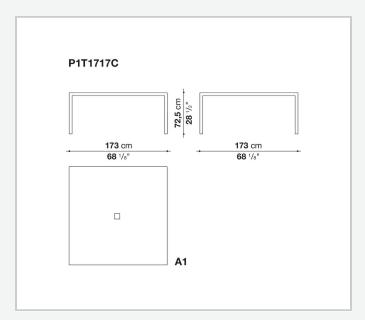

ide range of possible configurations. They have chromed steel structures to combine with wood or glass tops and can be equipped with shelves and cable holders. To complete the range, a chest of drawers with wheels.

# Technical information

1

### Top

veneered wood particles panel or glass

#### Frame

drawn steel

#### **Internal frame**

drawn steel and steel sheet

### **Shelf with supports**

drawn steel and steel sheet

# Horizontal and vertical cable grommet

steel sheet

### Square and rectangular cable grommet

steel sheet with lid in stainless steel

## Vertebra cable holder

thermoplastic material

#### Ferrules

steel sheet, thermoplastic material

### Adjustable ferrules

steel and thermoplastic material

2

# Technical drawings













4