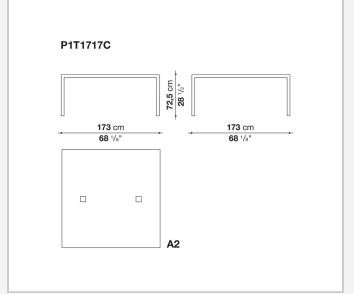

e range of possible configurations. They have chromed steel structures to combine with wood or glass tops and can be equipped with shelves and cable holders. To complete the range, a chest of drawers with wheels.

# Technical information

1

### Top

veneered wood particles panel or glass

#### Frame

drawn steel

#### **Internal frame**

drawn steel and steel sheet

### **Shelf with supports**

drawn steel and steel sheet

# Horizontal and vertical cable grommet

steel sheet

### Square and rectangular cable grommet

steel sheet with lid in stainless steel

## Vertebra cable holder

thermoplastic material

#### Ferrules

steel sheet, thermoplastic material

### Adjustable ferrules

steel and thermoplastic material

2

# Technical drawings













4