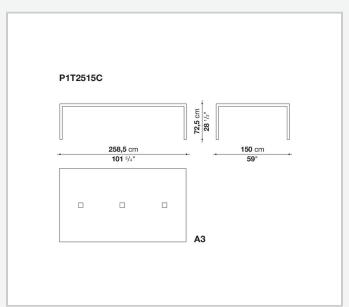

ave chromed steel structures to combine with wood or glass tops and can be equipped with shelves and cable holders. To complete the range, a chest of drawers with wheels.

# Technical information

1

### Top

veneered wood particles panel or glass

#### Frame

drawn steel

#### **Internal frame**

drawn steel and steel sheet

### **Shelf with supports**

drawn steel and steel sheet

# Horizontal and vertical cable grommet

steel sheet

### Square and rectangular cable grommet

steel sheet with lid in stainless steel

## Vertebra cable holder

thermoplastic material

#### Ferrules

steel sheet, thermoplastic material

### Adjustable ferrules

steel and thermoplastic material

2

# Technical drawings













4