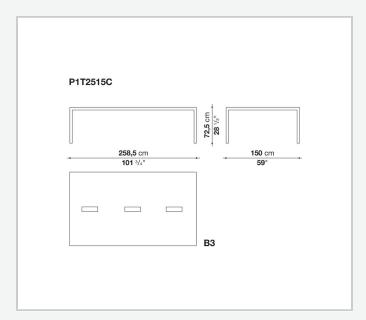

chromed steel structures to combine with wood or glass tops and can be equipped with shelves and cable holders. To complete the range, a chest of drawers with wheels.

# Technical information

1

### Top

veneered wood particles panel or glass

#### Frame

drawn steel

#### **Internal frame**

drawn steel and steel sheet

### **Shelf with supports**

drawn steel and steel sheet

# Horizontal and vertical cable grommet

steel sheet

### Square and rectangular cable grommet

steel sheet with lid in stainless steel

## Vertebra cable holder

thermoplastic material

#### Ferrules

steel sheet, thermoplastic material

### Adjustable ferrules

steel and thermoplastic material

2

# Technical drawings













4