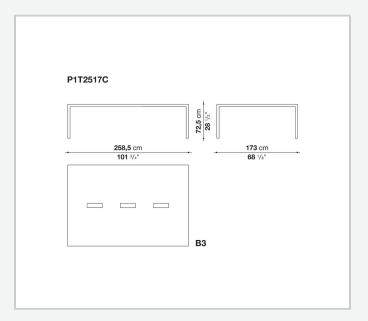

eel structures to combine with wood or glass tops and can be equipped with shelves and cable holders. To complete the range, a chest of drawers with wheels.

# Technical information

1

### Top

veneered wood particles panel or glass

#### Frame

drawn steel

#### **Internal frame**

drawn steel and steel sheet

### **Shelf with supports**

drawn steel and steel sheet

# Horizontal and vertical cable grommet

steel sheet

### Square and rectangular cable grommet

steel sheet with lid in stainless steel

## Vertebra cable holder

thermoplastic material

#### Ferrules

steel sheet, thermoplastic material

### Adjustable ferrules

steel and thermoplastic material

2

# Technical drawings













4