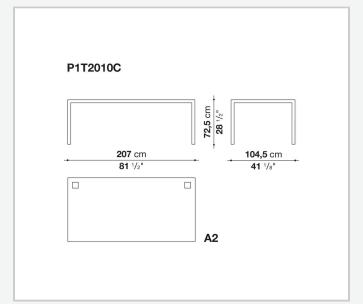

sible configurations. They have chromed steel structures to combine with wood or glass tops and can be equipped with shelves and cable holders. To complete the range, a chest of drawers with wheels.

# Technical information

1

### Top

veneered wood particles panel or glass

#### Frame

drawn steel

#### **Internal frame**

drawn steel and steel sheet

### **Shelf with supports**

drawn steel and steel sheet

# Horizontal and vertical cable grommet

steel sheet

### Square and rectangular cable grommet

steel sheet with lid in stainless steel

## Vertebra cable holder

thermoplastic material

#### Ferrules

steel sheet, thermoplastic material

### Adjustable ferrules

steel and thermoplastic material

2

# Technical drawings













4