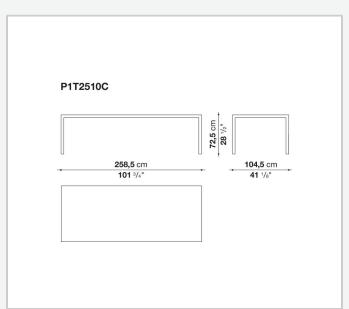

ions. They have chromed steel structures to combine with wood or glass tops and can be equipped with shelves and cable holders. To complete the range, a chest of drawers with wheels.

# Technical information

1

### Top

veneered wood particles panel or glass

#### Frame

drawn steel

#### **Internal frame**

drawn steel and steel sheet

### **Shelf with supports**

drawn steel and steel sheet

# Horizontal and vertical cable grommet

steel sheet

### Square and rectangular cable grommet

steel sheet with lid in stainless steel

## Vertebra cable holder

thermoplastic material

#### Ferrules

steel sheet, thermoplastic material

### Adjustable ferrules

steel and thermoplastic material

2

# Technical drawings













4