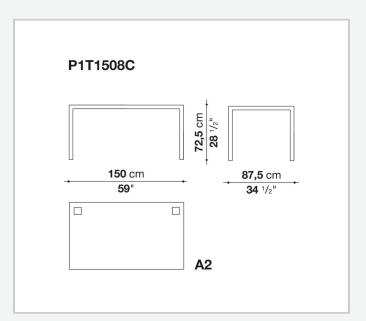

ttention to detail and the wide range of possible configurations. They have chromed steel structures to combine with wood or glass tops and can be equipped with shelves and cable holders. To complete the range, a chest of drawers with wheels.

# Technical information

1

### Top

veneered wood particles panel or glass

#### Frame

drawn steel

#### **Internal frame**

drawn steel and steel sheet

### **Shelf with supports**

drawn steel and steel sheet

# Horizontal and vertical cable grommet

steel sheet

### Square and rectangular cable grommet

steel sheet with lid in stainless steel

## Vertebra cable holder

thermoplastic material

#### Ferrules

steel sheet, thermoplastic material

### Adjustable ferrules

steel and thermoplastic material

2

# Technical drawings













4