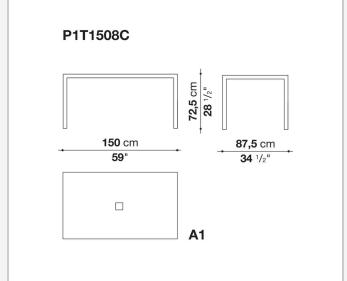

attention to detail and the wide range of possible configurations. They have chromed steel structures to combine with wood or glass tops and can be equipped with shelves and cable holders. To complete the range, a chest of drawers with wheels.

# Technical information

1

### Top

veneered wood particles panel or glass

#### Frame

drawn steel

#### **Internal frame**

drawn steel and steel sheet

### **Shelf with supports**

drawn steel and steel sheet

# Horizontal and vertical cable grommet

steel sheet

### Square and rectangular cable grommet

steel sheet with lid in stainless steel

## Vertebra cable holder

thermoplastic material

#### Ferrules

steel sheet, thermoplastic material

### Adjustable ferrules

steel and thermoplastic material

2

# Technical drawings













4