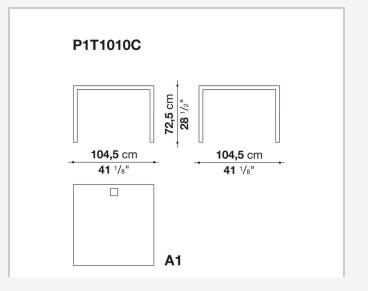

r their attention to detail and the wide range of possible configurations. They have chromed steel structures to combine with wood or glass tops and can be equipped with shelves and cable holders. To complete the range, a chest of drawers with wheels.

# Technical information

1

### Top

veneered wood particles panel or glass

#### Frame

drawn steel

#### **Internal frame**

drawn steel and steel sheet

### **Shelf with supports**

drawn steel and steel sheet

# Horizontal and vertical cable grommet

steel sheet

### Square and rectangular cable grommet

steel sheet with lid in stainless steel

## Vertebra cable holder

thermoplastic material

#### Ferrules

steel sheet, thermoplastic material

### Adjustable ferrules

steel and thermoplastic material

2

# Technical drawings













4