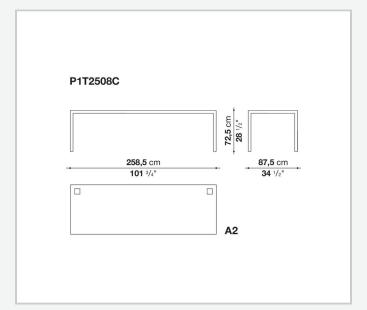

urations. They have chromed steel structures to combine with wood or glass tops and can be equipped with shelves and cable holders. To complete the range, a chest of drawers with wheels.

# Technical information

1

### Top

veneered wood particles panel or glass

#### Frame

drawn steel

#### **Internal frame**

drawn steel and steel sheet

### **Shelf with supports**

drawn steel and steel sheet

# Horizontal and vertical cable grommet

steel sheet

### Square and rectangular cable grommet

steel sheet with lid in stainless steel

## Vertebra cable holder

thermoplastic material

#### Ferrules

steel sheet, thermoplastic material

### Adjustable ferrules

steel and thermoplastic material

2

# Technical drawings













4