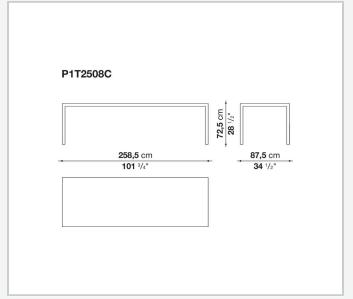

igurations. They have chromed steel structures to combine with wood or glass tops and can be equipped with shelves and cable holders. To complete the range, a chest of drawers with wheels.

# Technical information

1

### Top

veneered wood particles panel or glass

#### Frame

drawn steel

#### **Internal frame**

drawn steel and steel sheet

### **Shelf with supports**

drawn steel and steel sheet

# Horizontal and vertical cable grommet

steel sheet

### Square and rectangular cable grommet

steel sheet with lid in stainless steel

## Vertebra cable holder

thermoplastic material

#### Ferrules

steel sheet, thermoplastic material

### Adjustable ferrules

steel and thermoplastic material

2

# Technical drawings













4