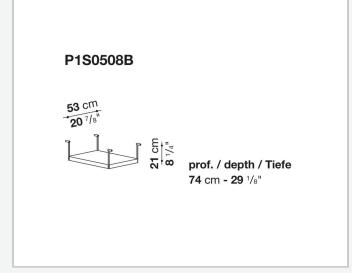

es to combine with wood or glass tops and can be equipped with shelves and cable holders. To complete the range, a chest of drawers with wheels.

# Technical information

1

### Top

veneered wood particles panel or glass

#### Frame

drawn steel

#### **Internal frame**

drawn steel and steel sheet

### **Shelf with supports**

drawn steel and steel sheet

# Horizontal and vertical cable grommet

steel sheet

### Square and rectangular cable grommet

steel sheet with lid in stainless steel

## Vertebra cable holder

thermoplastic material

#### Ferrules

steel sheet, thermoplastic material

### Adjustable ferrules

steel and thermoplastic material

2

# Technical drawings













4