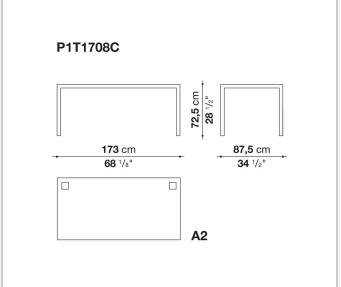

and the wide range of possible configurations. They have chromed steel structures to combine with wood or glass tops and can be equipped with shelves and cable holders. To complete the range, a chest of drawers with wheels.

# Technical information

1

### Top

veneered wood particles panel or glass

#### Frame

drawn steel

#### **Internal frame**

drawn steel and steel sheet

### **Shelf with supports**

drawn steel and steel sheet

# Horizontal and vertical cable grommet

steel sheet

### Square and rectangular cable grommet

steel sheet with lid in stainless steel

## Vertebra cable holder

thermoplastic material

#### Ferrules

steel sheet, thermoplastic material

### Adjustable ferrules

steel and thermoplastic material

2

# Technical drawings













4