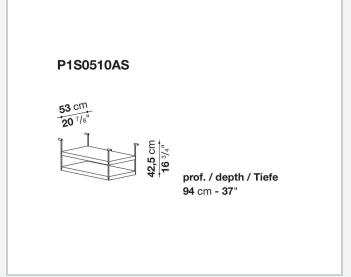

o combine with wood or glass tops and can be equipped with shelves and cable holders. To complete the range, a chest of drawers with wheels.

# Technical information

1

### Top

veneered wood particles panel or glass

#### Frame

drawn steel

#### **Internal frame**

drawn steel and steel sheet

### **Shelf with supports**

drawn steel and steel sheet

# Horizontal and vertical cable grommet

steel sheet

### Square and rectangular cable grommet

steel sheet with lid in stainless steel

## Vertebra cable holder

thermoplastic material

#### Ferrules

steel sheet, thermoplastic material

### Adjustable ferrules

steel and thermoplastic material

2

# Technical drawings













4