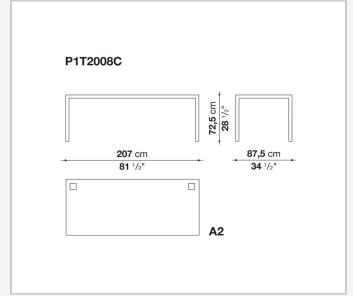

of possible configurations. They have chromed steel structures to combine with wood or glass tops and can be equipped with shelves and cable holders. To complete the range, a chest of drawers with wheels.

# Technical information

1

### Top

veneered wood particles panel or glass

#### Frame

drawn steel

#### **Internal frame**

drawn steel and steel sheet

### **Shelf with supports**

drawn steel and steel sheet

# Horizontal and vertical cable grommet

steel sheet

### Square and rectangular cable grommet

steel sheet with lid in stainless steel

## Vertebra cable holder

thermoplastic material

#### Ferrules

steel sheet, thermoplastic material

### Adjustable ferrules

steel and thermoplastic material

2

# Technical drawings













4