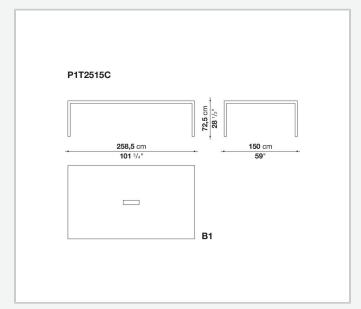

e chromed steel structures to combine with wood or glass tops and can be equipped with shelves and cable holders. To complete the range, a chest of drawers with wheels.

# Technical information

1

### Top

veneered wood particles panel or glass

#### Frame

drawn steel

#### **Internal frame**

drawn steel and steel sheet

### **Shelf with supports**

drawn steel and steel sheet

# Horizontal and vertical cable grommet

steel sheet

### Square and rectangular cable grommet

steel sheet with lid in stainless steel

## Vertebra cable holder

thermoplastic material

#### Ferrules

steel sheet, thermoplastic material

### Adjustable ferrules

steel and thermoplastic material

2

# Technical drawings













4