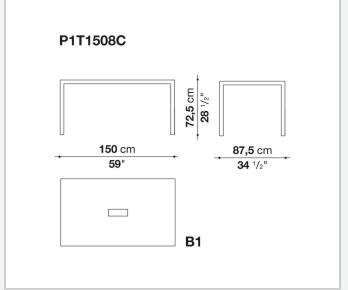

ention to detail and the wide range of possible configurations. They have chromed steel structures to combine with wood or glass tops and can be equipped with shelves and cable holders. To complete the range, a chest of drawers with wheels.

# Technical information

1

### Top

veneered wood particles panel or glass

#### Frame

drawn steel

#### **Internal frame**

drawn steel and steel sheet

### **Shelf with supports**

drawn steel and steel sheet

# Horizontal and vertical cable grommet

steel sheet

### Square and rectangular cable grommet

steel sheet with lid in stainless steel

## Vertebra cable holder

thermoplastic material

#### Ferrules

steel sheet, thermoplastic material

### Adjustable ferrules

steel and thermoplastic material

2

# Technical drawings













4