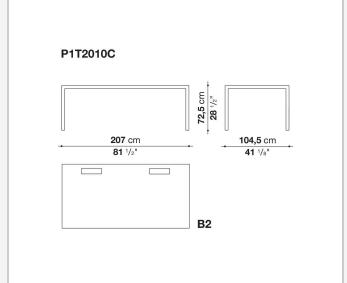

ble configurations. They have chromed steel structures to combine with wood or glass tops and can be equipped with shelves and cable holders. To complete the range, a chest of drawers with wheels.

# Technical information

1

### Top

veneered wood particles panel or glass

#### Frame

drawn steel

#### **Internal frame**

drawn steel and steel sheet

### **Shelf with supports**

drawn steel and steel sheet

# Horizontal and vertical cable grommet

steel sheet

### Square and rectangular cable grommet

steel sheet with lid in stainless steel

## Vertebra cable holder

thermoplastic material

#### Ferrules

steel sheet, thermoplastic material

### Adjustable ferrules

steel and thermoplastic material

2

# Technical drawings













4