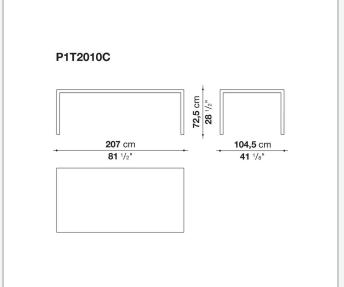

ossible configurations. They have chromed steel structures to combine with wood or glass tops and can be equipped with shelves and cable holders. To complete the range, a chest of drawers with wheels.

# Technical information

1

### Top

veneered wood particles panel or glass

#### Frame

drawn steel

#### **Internal frame**

drawn steel and steel sheet

### **Shelf with supports**

drawn steel and steel sheet

# Horizontal and vertical cable grommet

steel sheet

### Square and rectangular cable grommet

steel sheet with lid in stainless steel

## Vertebra cable holder

thermoplastic material

#### Ferrules

steel sheet, thermoplastic material

### Adjustable ferrules

steel and thermoplastic material

2

# Technical drawings













4