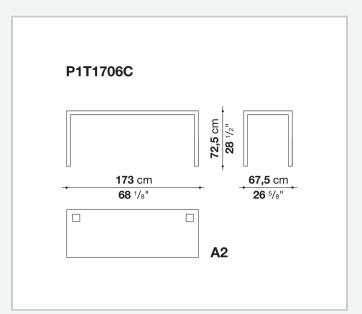

detail and the wide range of possible configurations. They have chromed steel structures to combine with wood or glass tops and can be equipped with shelves and cable holders. To complete the range, a chest of drawers with wheels.

# Technical information

1

### Top

veneered wood particles panel or glass

#### Frame

drawn steel

#### **Internal frame**

drawn steel and steel sheet

### **Shelf with supports**

drawn steel and steel sheet

# Horizontal and vertical cable grommet

steel sheet

### Square and rectangular cable grommet

steel sheet with lid in stainless steel

## Vertebra cable holder

thermoplastic material

#### Ferrules

steel sheet, thermoplastic material

### Adjustable ferrules

steel and thermoplastic material

2

# Technical drawings













4