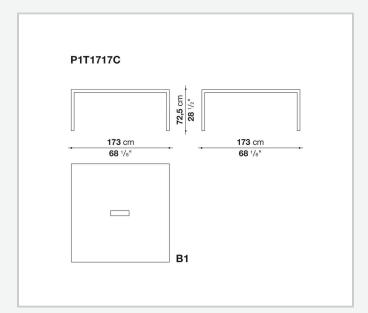

range of possible configurations. They have chromed steel structures to combine with wood or glass tops and can be equipped with shelves and cable holders. To complete the range, a chest of drawers with wheels.

# Technical information

1

### Top

veneered wood particles panel or glass

#### Frame

drawn steel

#### **Internal frame**

drawn steel and steel sheet

### **Shelf with supports**

drawn steel and steel sheet

# Horizontal and vertical cable grommet

steel sheet

### Square and rectangular cable grommet

steel sheet with lid in stainless steel

## Vertebra cable holder

thermoplastic material

#### Ferrules

steel sheet, thermoplastic material

### Adjustable ferrules

steel and thermoplastic material

2

# Technical drawings













4