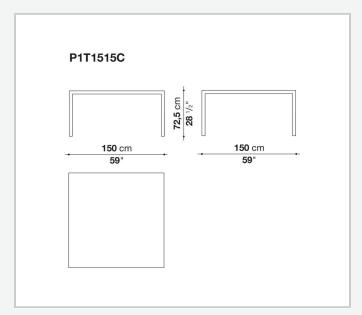

tion to detail and the wide range of possible configurations. They have chromed steel structures to combine with wood or glass tops and can be equipped with shelves and cable holders. To complete the range, a chest of drawers with wheels.

# Technical information

1

### Top

veneered wood particles panel or glass

#### Frame

drawn steel

#### **Internal frame**

drawn steel and steel sheet

### **Shelf with supports**

drawn steel and steel sheet

# Horizontal and vertical cable grommet

steel sheet

### Square and rectangular cable grommet

steel sheet with lid in stainless steel

## Vertebra cable holder

thermoplastic material

#### Ferrules

steel sheet, thermoplastic material

### Adjustable ferrules

steel and thermoplastic material

2

# Technical drawings













4