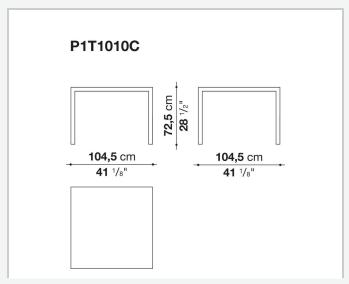

for their attention to detail and the wide range of possible configurations. They have chromed steel structures to combine with wood or glass tops and can be equipped with shelves and cable holders. To complete the range, a chest of drawers with wheels.

# Technical information

1

### Top

veneered wood particles panel or glass

#### Frame

drawn steel

#### **Internal frame**

drawn steel and steel sheet

### **Shelf with supports**

drawn steel and steel sheet

# Horizontal and vertical cable grommet

steel sheet

### Square and rectangular cable grommet

steel sheet with lid in stainless steel

## Vertebra cable holder

thermoplastic material

#### Ferrules

steel sheet, thermoplastic material

### Adjustable ferrules

steel and thermoplastic material

2

# Technical drawings













4