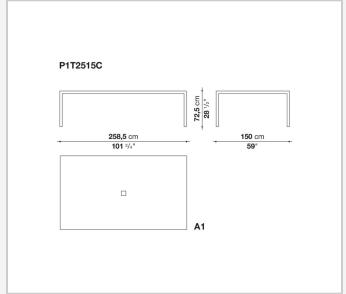

have chromed steel structures to combine with wood or glass tops and can be equipped with shelves and cable holders. To complete the range, a chest of drawers with wheels.

# Technical information

1

### Top

veneered wood particles panel or glass

#### Frame

drawn steel

#### **Internal frame**

drawn steel and steel sheet

### **Shelf with supports**

drawn steel and steel sheet

# Horizontal and vertical cable grommet

steel sheet

### Square and rectangular cable grommet

steel sheet with lid in stainless steel

## Vertebra cable holder

thermoplastic material

#### Ferrules

steel sheet, thermoplastic material

### Adjustable ferrules

steel and thermoplastic material

2

# Technical drawings













4