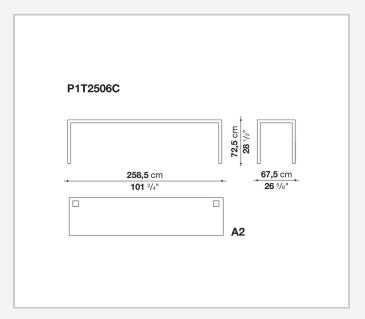

configurations. They have chromed steel structures to combine with wood or glass tops and can be equipped with shelves and cable holders. To complete the range, a chest of drawers with wheels.

# Technical information

1

### Top

veneered wood particles panel or glass

#### Frame

drawn steel

#### **Internal frame**

drawn steel and steel sheet

### **Shelf with supports**

drawn steel and steel sheet

# Horizontal and vertical cable grommet

steel sheet

### Square and rectangular cable grommet

steel sheet with lid in stainless steel

## Vertebra cable holder

thermoplastic material

#### Ferrules

steel sheet, thermoplastic material

### Adjustable ferrules

steel and thermoplastic material

2

# Technical drawings













4