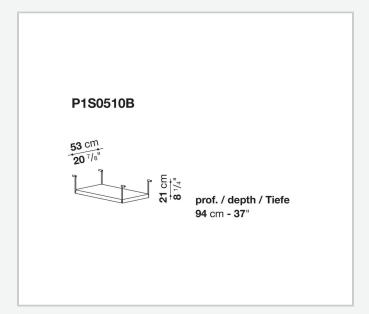

combine with wood or glass tops and can be equipped with shelves and cable holders. To complete the range, a chest of drawers with wheels.

# Technical information

1

### Top

veneered wood particles panel or glass

#### Frame

drawn steel

#### **Internal frame**

drawn steel and steel sheet

### **Shelf with supports**

drawn steel and steel sheet

# Horizontal and vertical cable grommet

steel sheet

### Square and rectangular cable grommet

steel sheet with lid in stainless steel

## Vertebra cable holder

thermoplastic material

#### Ferrules

steel sheet, thermoplastic material

### Adjustable ferrules

steel and thermoplastic material

2

# Technical drawings













4