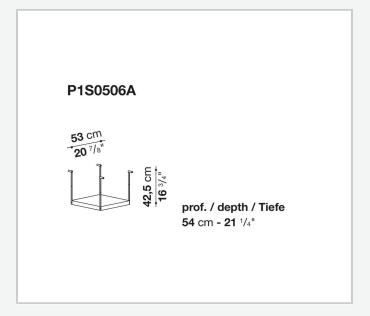

l structures to combine with wood or glass tops and can be equipped with shelves and cable holders. To complete the range, a chest of drawers with wheels.

# Technical information

1

### Top

veneered wood particles panel or glass

#### Frame

drawn steel

#### **Internal frame**

drawn steel and steel sheet

### **Shelf with supports**

drawn steel and steel sheet

# Horizontal and vertical cable grommet

steel sheet

### Square and rectangular cable grommet

steel sheet with lid in stainless steel

## Vertebra cable holder

thermoplastic material

#### Ferrules

steel sheet, thermoplastic material

### Adjustable ferrules

steel and thermoplastic material

2

# Technical drawings













4