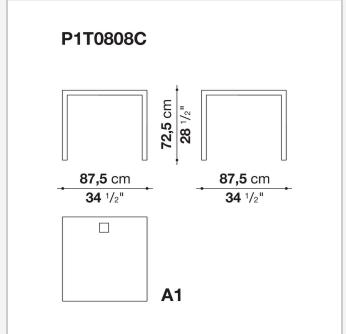

d out for their attention to detail and the wide range of possible configurations. They have chromed steel structures to combine with wood or glass tops and can be equipped with shelves and cable holders. To complete the range, a chest of drawers with wheels.

# Technical information

1

### Top

veneered wood particles panel or glass

#### Frame

drawn steel

#### **Internal frame**

drawn steel and steel sheet

### **Shelf with supports**

drawn steel and steel sheet

# Horizontal and vertical cable grommet

steel sheet

### Square and rectangular cable grommet

steel sheet with lid in stainless steel

## Vertebra cable holder

thermoplastic material

#### Ferrules

steel sheet, thermoplastic material

### Adjustable ferrules

steel and thermoplastic material

2

# Technical drawings













4