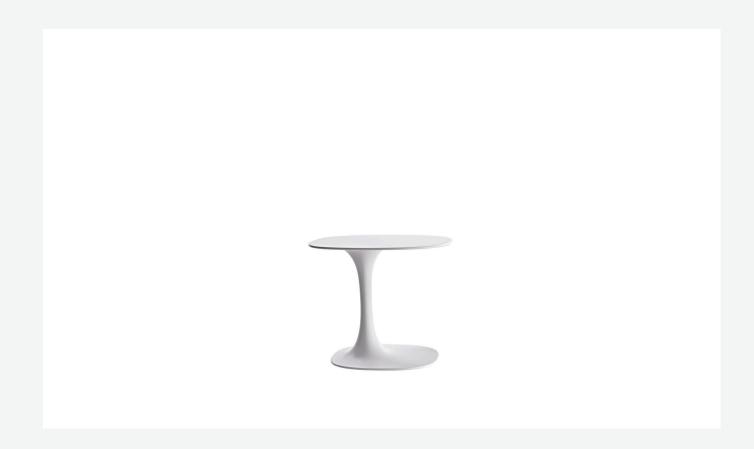

### Description

Elegantly asymmetrical, Awa Outdoor is a versatile object, a service table to be placed wherever a support surface is needed. Its plastic shape exploits the properties of Cristalplant®, a refined and sensual material, equipped with a soft touch surface, but at the same time resistant and extremely practical, to be used both indoors and outdoors.