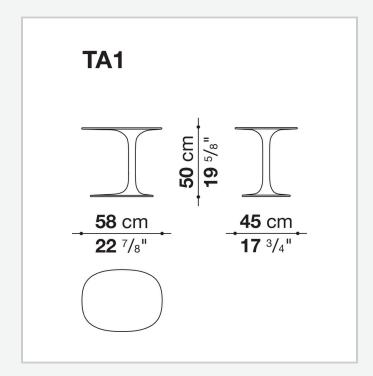

## Awa Outdoor

**TAVOLINI** 

2009

Naoto Fukasawa



### Description

Elegantly asymmetrical, Awa Outdoor is a versatile object, a service table to be placed wherever a support surface is needed. Its plastic shape exploits the properties of Cristalplant®, a refined and sensual material, equipped with a soft touch surface, but at the same time resistant and extremely practical, to be used both indoors and outdoors.

### Technical information

#### Top and base-frame

Cristalplant Outdoor®

(natural mineral filler of phosphate of aluminium with polyester acrylate resin)

#### **Ferrules**

thermoplastic material

1

# Technical drawings



2