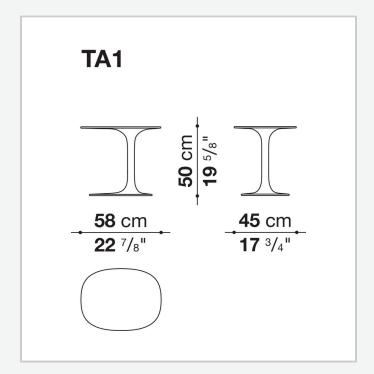

## Awa Outdoor

**TAVOLINI** 

2009

Naoto Fukasawa



### Description

Elegantly asymmetrical, Awa Outdoor is a versatile object, a service table to be placed wherever a support surface is needed. Its plastic shape exploits the properties of Cristalplant®, a refined and sensual material, equipped with a soft touch surface, but at the same time resistant and extremely practical, to be used both indoors and outdoors.

#### Technical information

#### Top and base-frame

Cristalplant Outdoor®

(natural mineral filler of phosphate of aluminium with polyester acrylate resin)

**Ferrules** 

thermoplastic material

1

# Technical drawings



2 5/8/25