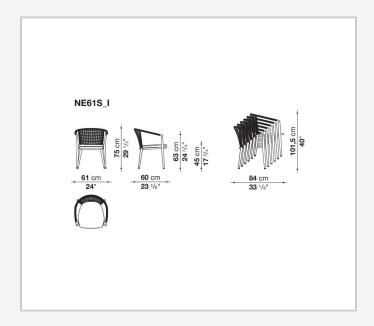

led from PET, cover in water repellent polyester fibre

## **Back upholstery (British Standard version)**

polyester fibre and polyurethane combination

### Seat upholstery

shaped polyurethane, polyester fiber recycled from PET, cover in water repellent polyester fibre

### Seat upholstery (British Standard version)

shaped polyurethane, cover in water repellent polyester fibre (with heat-sealed ribbon)

# **Seat webbing**

polypropylene fibre and synthetic rubber threads

### Interlacing

polypropylene fibre braid

#### **Ferrules**

thermoplastic material

# Waterproof cover cloth

PES fabric coated on one side in PU

#### Cover

fabric in limited categories (with profile)

## **Cover (British Standard version)**

fabric in limited categories (without profile)

2

# Technical drawings



3