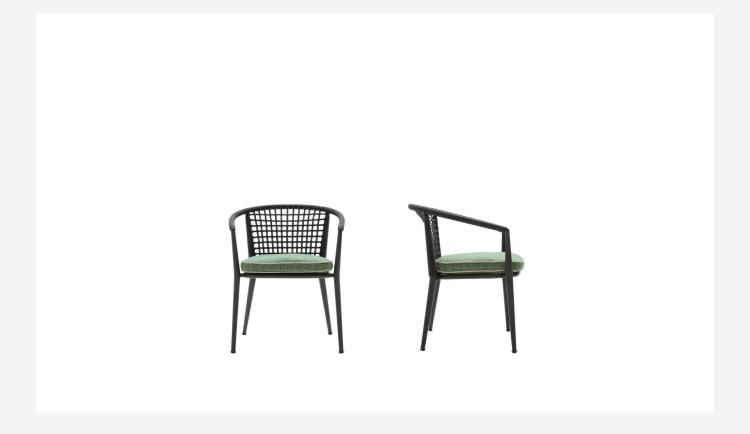

# Description

Curved and enveloping, the Erica '19 chair for outdoor use has a polyester powder painted aluminium frame and a backrest characterised by an exclusive interlacing. Refined colour combinations include a single-colour or two-colours for the frame and interlacing. The seat cushion comes in a wide range of fabric covers. In addition to chairs, the Erica '19 collection also includes sofas and armchairs.