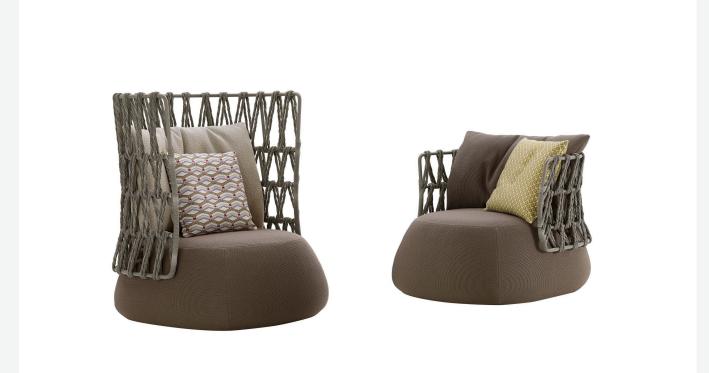

#### Description

The rounded, soft and sinuous shapes of the Fat-Sofa Outdoor seating system are characterized by an original interlacing design. Its fully padded seat is accompanied by a metal frame backrest that supports the original weave, creating a special play of fullness and emptiness. The large weave pattern, made of twisted polyethylene fibres, makes the design unique, respecting the idea of lightness, transparency and puts the furnishings in an open "dialogue" with the surrounding environment.