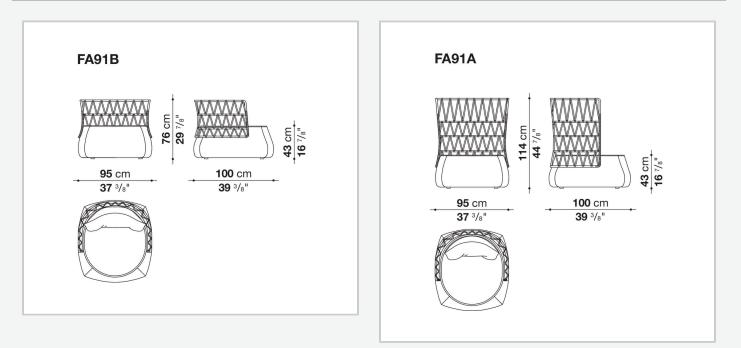

makes the design unique, respecting the idea of lightness, transparency and puts the furnishings in an open "dialogue" with the surrounding environment.

### **Technical** information

#### Frame

aluminium with polyester powder painting Interlacing polyethylene fibre Internal frame tubular steel and steel profiles, polystyrene foam Internal frame upholstery Bayfit® flexible cold shaped polyurethane foam, shaped polyurethane of different density, water repellent polyester fibre cover (with heat-sealed ribbon) **Back cushion** polyester fibre, cover in water repellent polyester fibre **Bottom base** 100% polyamide fabric coated PVC, PVC trimming Feet thermoplastic material Waterproof cover cloth PES fabric coated on one side in PU Cover fabric in limited categories

## Technical drawings