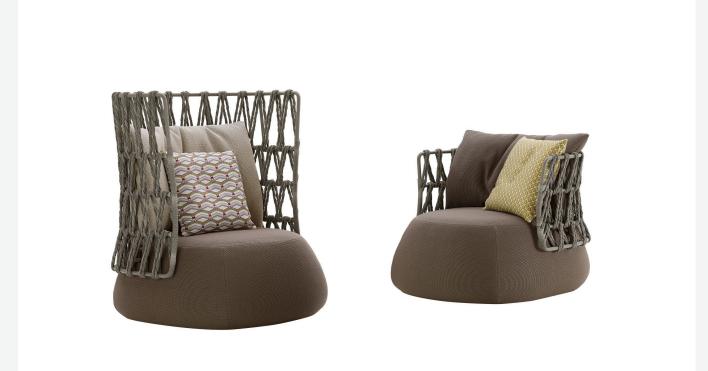

#### Description

The rounded, soft and sinuous shapes of the Fat-Sofa Outdoor seating system are characterized by an original interlacing design. Its fully padded seat is accompanied by a metal frame backrest that supports the original weave, creating a special play of fullness and emptiness. The large weave pattern, made of twisted polyethylene fibres, makes the design unique, respecting the idea of lightness, transparency and puts the furnishings in an open "dialogue" with the surrounding environment.